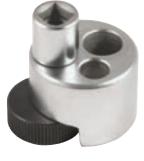

# **19250** Stuck Bolt, Nut, and Stud Remover Set

6 Piece Set Removes Standard and Metric Bolts, Nuts and Studs from 1/4" to 9/16" (6mm to 14mm).

Drive the proper size remover over the bolt head, nut or stud. The remover spline cuts into the bolt head or threads for a sure grip.

| 19250 Stuck Bolt, Nut, and Stud Remover Set. Clam Shell. Shipping wt. 12 of | )Z. |
|-----------------------------------------------------------------------------|-----|
| 19260 #1 Remover. Fits 1/4" and 6mm.                                        |     |
| 19270 #2 Remover. Fits 5/16" and 8mm.                                       |     |
| 19280 #3 Remover. Fits 3/8" and 10mm.                                       |     |
| 19290 #4 Remover. Fits 7/16" and 11mm.                                      |     |
| 19300 #5 Remover. Fits 1/2" and 13mm.                                       |     |