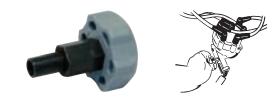

### 64650 IGNITION MODULE Wrench for Ford

### For 7/32" Hex Retaining Bolts on Ford

Ignition Module.

May be used with 1/2" wrench. 64650 Ignition Modulator Wrench for Ford. Skin-packed. Shipping wt. 2 oz.