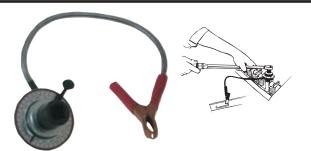

## **28100** TORQUE ANGLE METER

For All Torque-to-Yield Fastener

#### Applications.

Commonly used for tightening head bolts and other bolts where a torque angle is required. Use with 1/2" drive. 28100 Torque Angle Meter. Skin-packed. Shipping wt. 13 oz.

STUDS

ON TO

STUD