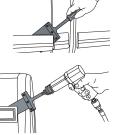

# **47000** WINDSHIELD LOCKING STRIP TOOL

### Two Double-Ended Tips to Fit Most

#### All Applications.

Unique design allows tip to swivel 90° in either direction to work where others won't. Just select the tip with opening that most closely fits locking strip, and then feed locking strip into eyelet.

47000 Windshield Locking Strip Tool. Skin-packed. Shipping wt. 7 oz.