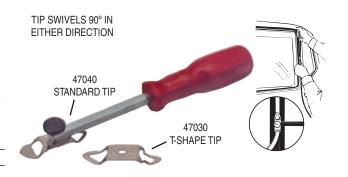

### **48600 OFFSET WINDSHIELD** LOCKING STRIP TOOL

#### Offset Handle for Extra Clearance and Two Double Ended Tips to Fit Most Applications.

Offset design provides installers extra clearance to work on windshields or other glass on semis, skid loaders and agricultural applications with locking strips. Tip swivels 90° in either direction. Select the tip with opening that most closely fits locking strip.

48600 Offset Windshield Locking Strip Tool. Skin-packed. Shipping wt. 6 oz.47030 T-Shape Tip47040 Standard Tip