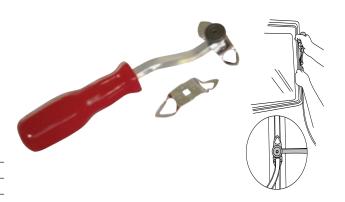

### **48600 OFFSET WINDSHIELD** LOCKING STRIP TOOL

#### Offset Handle for Extra Clearance and Two Double Ended Tips to Fit Most Applications.

Offset design provides installers extra clearance to work on windshields or other glass on semis, skid loaders and agricultural applications with locking strips. Tip swivels 90° in either direction. Select the tip with opening that most closely fits locking strip.

48600 Offset Windshield Locking Strip Tool. Skin-packed. Shipping wt. 6 oz.47030 T-Shape Tip47040 Standard Tip