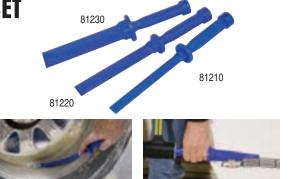

### **81200** PLASTIC CHISEL SCRAPER SET

Set of Three Plastic Chisels for Removing Emblems and Adhesive Backed Trim Without Damage.

The one piece high-impact plastic chisels can also be used to remove stick-on weights from aluminum wheels as well as gaskets from aluminum, without marring. The plastic blades can be resharpened as needed. The set includes 3/4", 1" and 1-1/2" blade widths. Hand guard and hang hole are built into each flexible scraper.

81200 Plastic Chisel Scraper Set. Skin-packed. Shipping wt. 13 oz.

 81210 3/4" Plastic Chisel Scraper
 81220 1" Plastic Chisel Scraper

 81230 1-1/2" Plastic Chisel Scraper