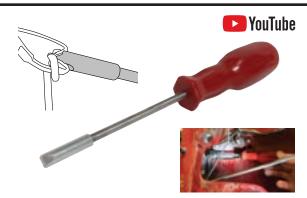

## **56200** AIRBAG RELEASE TOOL, MOPAR

Removes the Driver Side Airbag with Wire Spring Clips, Used on Many Chrysler, Dodge and Jeep Vehicles.

The wire spring clips are difficult to remove because they are very hard to see. There are three airbag retainer access holes on the back of the steering wheel. Used on Jeep Liberty (KK), Chrysler/Dodge mini van (RT/RM), Dodge Nitro (KA), Dodge Ram truck (DS), Chrysler PT Cruiser (PT) and Jeep Wrangler (JK).

**56200 Airbag Release Tool, Mopar.** Skin-packed. Shipping wt. 2 oz.