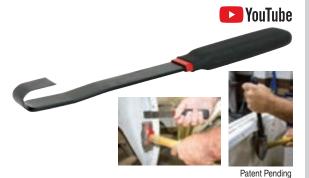

# 34950 LOCK ROD RELEASE TOOL FOR FORD

Spreads the Lock Rod Retainer so the Rod can be Removed from the Door Latch on 2015-2018 F-150 and 2017 Super Duty Pickups.

Milled slots guide the tool onto the lock rod retainer and keep it in place as the rod is removed. Large ergonomic handle for leverage and grip.

34950 Lock Rod Release Tool for Ford. Skin-packed. Shipping wt. 5 oz.