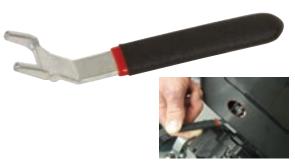

# 34950 LOCK ROD RELEASE TOOL FOR FORD

Spreads the Lock Rod Retainer so the Rod can be Removed from the Door Latch on 2015-2018 F-150 and 2017 Super Duty Pickups.

Milled slots guide the tool onto the lock rod retainer and keep it in place as the rod is removed. Large ergonomic handle for leverage and grip.

34950 Lock Rod Release Tool for Ford. Skin-packed. Shipping wt. 5 oz.