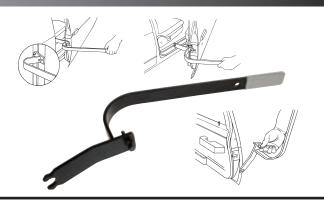

#### 65800 DOOR ADJUSTER

Adjusts Door Hinges on Most All Cars and Light Trucks.

Will adjust doors with either bolted or welded hinges. Simply slide pin end of tool into door latch and close door until tool engages door striker. Now raise or lower tool handle to align door. Comes with two-headed pin adapter for both large and small latches. Specially designed handle for optimum leverage, makes adjustment fast and easy.

65800 Door Adjuster. Boxed. Shipping wt. 5 lbs. 2 oz.

65810 Two-Headed Pin Adapter.