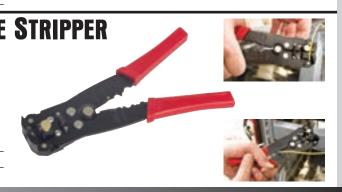

### 68220 SELF-ADJUSTING WIRE STRIPPER Automatically Adjusts to Strip Insulation from 10 to 24 Gauge Wire.

Crimps insulated and non-insulated terminals from 10 to 22 gauge and 7 to 8mm ignition terminals with a size key marked on the tool. Built in wire cutter and gripper force adjustment knob. Comfortable handles and steel construction for durability.

68220 Self-Adjust Wire Stripper. Skin-packed. Shipping wt. 6 oz.