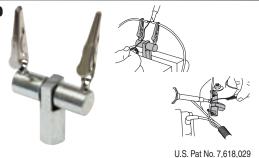

# 55000 Magnetic Soldering Clamp

Offers an Extra Pair of Hands When Soldering.

Alligator clamps firmly hold wire and small parts when soldering. Flexible design allows different ways to attach and hold wire. Clips and base are magnetic and can be attached to any ferrous surface. Magnetic arms can be removed and used without the base. Base is also hex shaped and can fit in a vise when needed.

55000 Magnetic Soldering Clamp. Skin-packed. Shipping wt. 3 oz.