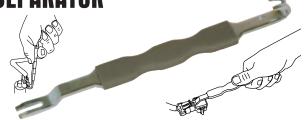

# 13120 ELECTRICAL CONNECTOR SEPARATOR

**Quickly Disconnects Electrical Connectors** Without Damage.

Engage the tool tip behind the connector clip. Push or pull to disconnect. The tool is double-ended to fit different access angles. Works on Weather Pack and other automotive electrical connectors.

13120 Electrical Connector Separator. Skin-packed. Shipping wt. 3 oz.