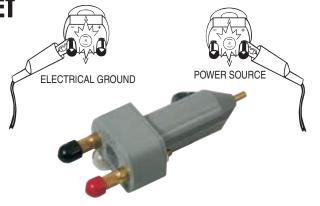

## **32150 POWER / GROUND OUTLET**

#### Provides a Convenient Electrical Ground and Power Source from the Vehicle.

Plug the tool into the cigarette lighter or power accessory receptacle. You now have a ground and power source on the dash. The plug light will come on to signal the plug is properly connected and both power and ground are available at the posts. For power, connect to the positive (+) terminal. For electrical ground, attach ground wire from the instrument to be grounded to the negative (-) terminal.

32150 Power/Ground Outlet. Skin-packed. Shipping wt. 3 oz.

26270 Replacement Bulb