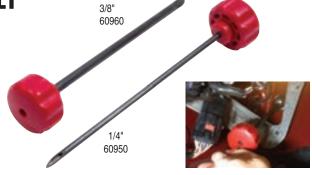

# 61030 WIRE INSERTION TOOL SET

Includes 1/4" O.D. and 3/8" O.D. Wire Insertion Tools for Use When Installing Wires for Audio Electronics, Aftermarket Lighting, Alarm Systems and Much More.

With a sharp point on the end and palm size handle, these tools provide extra leverage to pierce through firewalls, rubber grommets and panels. The 10-1/2" steel tube provides easy access to feed wires through the firewall. Tools are available individually.

61030 Wire Insertion Tool Set. Skin-packed. Shipping wt. 10 oz. 60950 1/4" Wire Insertion Tool 60960 3/8" Wire Insertion Tool