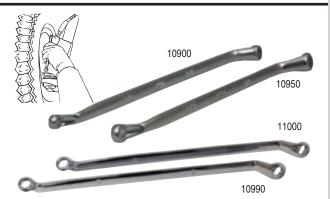

### **10900 10950 10990 11000** Brake Bleeder Wrenches

# For Bleeding Air From Brake Cylinders With Bleeder Screws.

Double ended tools are offset for easy access. 10900 for 5/16" or 3/8" bleeder screws. 10950 for 1/4" or 3/8" bleeder screws. 10990 for 7mm or 9mm bleeder screws. 10000 for 8mm or 10mm bleeder screws. 10900 5/16" - 3/8" Brake Bleeder Wrench. Skin-packed. Shipping wt. 4 oz. 10950 1/4" - 3/8" Brake Bleeder Wrench. Skin-packed. Shipping wt. 4 oz. 10990 7mm - 9mm Brake Bleeder Wrench. Skin-packed. Shipping wt. 4 oz.

11000 8mm - 10mm Brake Bleeder Wrench. Skin-packed. Shipping wt. 4 oz.