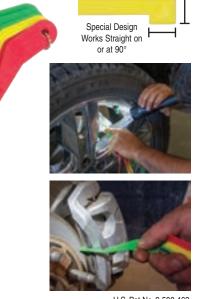

#### 81850 COMBINATION BRAKE LINING THICKNESS GAUGE SET

The 9 Piece Manual Brake Gauge Set Allows Brake Pad Wear to be Accurately and Consistently Measured without Guessing.

Designed to check both straight on or at a 90° angle to the rotor with offset tips so the gauges can be used without removing the wheel or caliper assembly on many applications. Brake lining gauges identify thickness levels for brake lining inspection. Made from durable, flexible acetal. The gauges are color coded to match SAE or Metric recommendations for brake pad replacement. Green (Good): 12mm (.4724"), 10mm (.3937"), 8mm (.3150"). Yellow (Marginal): 6mm (.2362"), 5mm (.1969"), 4mm (.1575"). Red (Replace): 3mm (.1181"), 2mm (.0787").

81850 Combination Brake Lining Thickness Gauge Set. Hang Card. Shipping wt. 2 oz.

Gauges Included:

81860 2mm 90°

81880 3mm

81890 4mm 81900 5mm

81910 6mm

81920 8mm

81930 10mm 81940 12mm