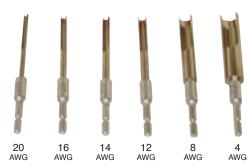

### Helps Remove Terminals from Connectors without Damage.

Lighted handle illuminates electrical connector. 6 quick-connect tools are designed to fit Deutsch HD10, HD20 and HD30 series connectors plus Deutsch Jiffy Splices. From AWG 4 to AWG 20. Blow molded case for storage.

| 72300 LED Quick Change Deutsch Terminal Tool Set. Blow molded case. Shipping wt. 9 oz. |                                       |
|----------------------------------------------------------------------------------------|---------------------------------------|
| 71760 LED Quick Release Handle                                                         | 72030 Replacement Batteries LR626 (3) |
| 72200 No. 66: 20 AWG Terminal Tool                                                     | 72210 No. 67: 16 AWG Terminal Tool    |
| 72220 No. 68: 14 AWG Terminal Tool                                                     | 72230 No. 69: 12 AWG Terminal Tool    |
| 72240 No. 70: 8 AWG Terminal Tool                                                      | 72250 No. 71: 4 AWG Terminal Tool     |
| 72260 Case for 72300                                                                   |                                       |