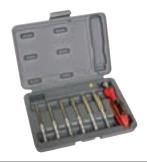

## 72300 LED QUICK CHANGE DEUTSCH TERMINAL TOOL SET

### Helps Remove Terminals from Connectors without Damage.

Lighted handle illuminates electrical connector. 6 quick-connect tools are designed to fit Deutsch HD10, HD20 and HD30 series connectors plus Deutsch Jiffy Splices. From AWG 4 to AWG 20. Blow molded case for storage.

| 72300 LED Quick Change Deutsch Terminal Tool Set. Blow molded case. Shipping wt. 9 oz. |                                       |
|----------------------------------------------------------------------------------------|---------------------------------------|
| 71760 LED Quick Release Handle                                                         | 72030 Replacement Batteries LR626 (3) |
| 72200 No. 66: 20 AWG Terminal Tool                                                     | 72210 No. 67: 16 AWG Terminal Tool    |
| 72220 No. 68: 14 AWG Terminal Tool                                                     | 72230 No. 69: 12 AWG Terminal Tool    |
| 72240 No. 70: 8 AWG Terminal Tool                                                      | 72250 No. 71: 4 AWG Terminal Tool     |
| 72260 Case for 72300                                                                   |                                       |