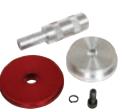

# 35650 HEAUY-DUTY THERMOSTAT SEAL INSTALLER

Used On Most CAT, Cummins and Detroit Diesel Engines (Class 7 and 8 Trucks).

The double-sided centering bushing guides the seal driver so that seals can be easily installed straight into the recessed port in the thermostat housing. For seals without a stop flange, the handle provides the stop to install the seal to the correct depth in the housing.

| 35650 Heavy-Duty Thermostat Seal Installer. Box with color label. Shipping wt. 1 lb. 1oz. |                      |
|-------------------------------------------------------------------------------------------|----------------------|
| 35630 Handle                                                                              | 35620 Driver Bushing |
| 35640 Centering Bushing                                                                   | 35660 5/16-24 Bolt   |
| 35670 Lock Washer                                                                         |                      |