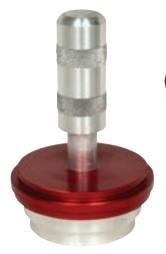

# 35650 HEAUY-DUTY THERMOSTAT SEAL INSTALLER

Used On Most CAT, Cummins and Detroit Diesel Engines (Class 7 and 8 Trucks).

The double-sided centering bushing guides the seal driver so that seals can be easily installed straight into the recessed port in the thermostat housing. For seals without a stop flange, the handle provides the stop to install the seal to the correct depth in the housing.

| 35650 Heavy-Duty Thermostat Seal Installer. Box with color label. Shipping wt. 1 lb. 1oz. |                      |
|-------------------------------------------------------------------------------------------|----------------------|
| 35630 Handle                                                                              | 35620 Driver Bushing |
| 35640 Centering Bushing                                                                   | 35660 5/16-24 Bolt   |
| 35670 Lock Washer                                                                         |                      |