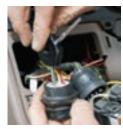

### **59600 DEUTSCH TERMINAL TOOL**

Works on OEM Electrical Connectors Used on Trucks and Equipment Such as Caterpillar, Kenworth, Peterbilt, Freightliner, Mack & More. Also used on some Harley Davidson and industrial equipment connectors. Slotted tubes are made from stainless steel which is more durable than plastic. Built in a convenient "spider" design so the most popular sizes are always available. To use, slide appropriate size slotted tube over wire. Push the tool into the grommet, bottoming out the tool on the terminal. DO NOT TWIST THE TOOL. Pull the wire-terminal out of the connector.

59600 Deutsch Terminal Tool. Skin-packed. Shipping wt. 2 oz.

14-16 AWG and size 14 contacts 16-18 AWG and size 18 contacts 20-24 AWG and size 20 contacts