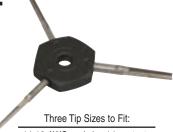

## 72300 LED QUICK CHANGE DEUTSCH TERMINAL TOOL SET

### Helps Remove Terminals from Connectors without Damage.

Lighted handle illuminates electrical connector. 6 quick-connect tools are designed to fit Deutsch HD10, HD20 and HD30 series connectors plus Deutsch Jiffy Splices. From AWG 4 to AWG 20. Blow molded case for storage.

| 72300 LED Quick Change Deutsch Terminal Tool Set. Blow molded case. Shipping wt. 9 oz. |                                       |
|----------------------------------------------------------------------------------------|---------------------------------------|
| 71760 LED Quick Release Handle                                                         | 72030 Replacement Batteries LR626 (3) |
| 72200 No. 66: 20 AWG Terminal Tool                                                     | 72210 No. 67: 16 AWG Terminal Tool    |
| 72220 No. 68: 14 AWG Terminal Tool                                                     | 72230 No. 69: 12 AWG Terminal Tool    |
| 72240 No. 70: 8 AWG Terminal Tool                                                      | 72250 No. 71: 4 AWG Terminal Tool     |
| 72260 Case for 72300                                                                   |                                       |