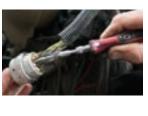

### **59600 DEUTSCH TERMINAL TOOL**

Works on OEM Electrical Connectors Used on Trucks and Equipment Such as Caterpillar, Kenworth, Peterbilt, Freightliner, Mack & More. Also used on some Harley Davidson and industrial equipment connectors. Slotted tubes are made from stainless steel which is more durable than plastic. Built in a convenient "spider" design so the most popular sizes are always available. To use, slide appropriate size slotted tube over wire. Push the tool into the grommet, bottoming out the tool on the terminal. DO NOT TWIST THE TOOL. Pull the wire-terminal out of the connector.

59600 Deutsch Terminal Tool. Skin-packed. Shipping wt. 2 oz.

14-16 AWG and size 14 contacts 16-18 AWG and size 18 contacts 20-24 AWG and size 20 contacts