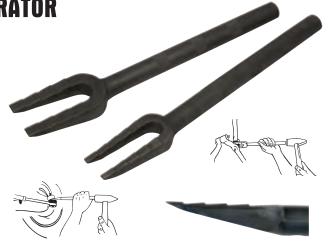

18520 STEPPED TIE ROD SEPARATOR
18530 STEPPED BALL JOINT
SEPARATOR

# Step Design Helps Keep Tool from Bouncing Back.

18520 is used to replace worn out tie rods and to separate shock absorber links. The tine opening is 11/16". The 18530 is used to replace worn out ball joints and to remove CV drive shafts on FWD vehicles. The tine opening is 15/16". These heavy-duty tools are drop forged and heat-treated for long use. Steps can be sharpened if needed.

18520 Stepped Tie Rod Separator. Skin-packed. Shipping wt. 1 lb. 11 oz.

18530 Stepped Ball Joint Separator. Skin-packed. Shipping wt. 1 lb. 12 oz.