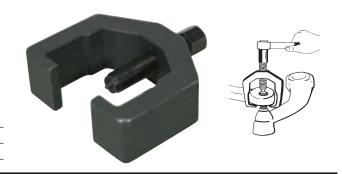

### 41970 HEAUY-DUTY PITMAN ARM PULLER

#### For 2005 and Later Ford F250 & F350.

A heavy-duty puller for the large Pitman arms on Ford 250 and 350 trucks. Jaws are forged and heat-treated for strength. Position puller jaws under the Pitman arm, turn center screw to remove.

41970 Heavy-Duty Pitman Arm Puller. Skin Packed. Shipping wt. 3 lbs.

41910 Puller Screw