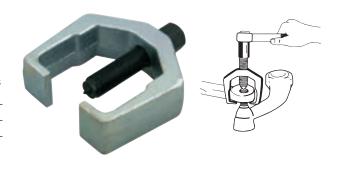

## 41900 PITMAN ARM PULLER

Heavy Duty Puller Works on Most Cars and Trucks.

Designed to work on even the most stubborn Pitman arm pulling jobs. Position puller jaws over Pitman arm and turn center screw to free Pitman arm. Puller body is drop-forged and heat-treated for strength.

41900 Pitman Arm Puller. Skin Packed. Shipping wt. 2 lbs. 1 oz.

41910 Puller Screw