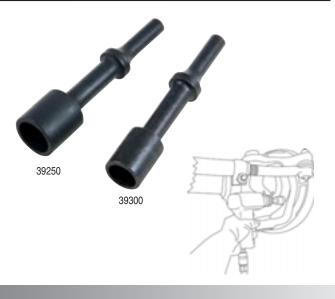

# **38210** HUB REMOVER KIT FOR DODGE

## Separates the Frozen Hub Assembly from the Steering Knuckle on Dodge Vehicles.

Tool drives against loosened retaining bolts to separate assembly. Prevents damage to the knuckle and complete hub assembly. Tool drives on the bolt flange, so the head of the retaining bolt is not destroyed. Kit contains 39300 for older, smaller applications and 39250 for 2003 and newer 4-wheel drive 3/4 ton and 1 ton Dodge pickups. Available individually.

38210 Hub Remover Kit for Dodge. Skin-packed. Shipping wt. 13 oz.

39250 Hub Remover 03-09 Dodge. Mini-pouched.

39300 Front Hub & Knuckle Separator. Skin-packed.