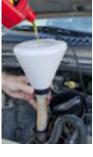

## 19832 1.6 QT. PLASTIC FUNNEL WITH LID & SPOUT CAP

Handy 1.6 qt. Polypropylene Funnel has a Removable 9" Flexible Spout and Narrow Design for Hard-to-Reach Applications.

Includes a lid and spout cap to keep contaminants out. A 4" opening for the lid creates a lip to prevent excess fluid from dripping out of the top when the funnel is laid down after use. Translucent material allows the technician to see the fluid inside the funnel.

19832 1.6 qt. Plastic Funnel w/Lid & Spout Cap. Color Label. Shipping wt. 7 oz.

19682 Lid 19692 Spout Cap

19742 White Spout & Threaded Collar