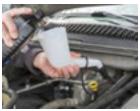

## 19832 1.6 QT. PLASTIC FUNNEL WITH LID & SPOUT CAP

Handy 1.6 qt. Polypropylene Funnel has a Removable 9" Flexible Spout and Narrow Design for Hard-to-Reach Applications.

Includes a lid and spout cap to keep contaminants out. A 4" opening for the lid creates a lip to prevent excess fluid from dripping out of the top when the funnel is laid down after use. Translucent material allows the technician to see the fluid inside the funnel.