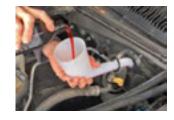

## 19832 1.6 QT. PLASTIC FUNNEL WITH LID & SPOUT CAP

Handy 1.6 qt. Polypropylene Funnel has a Removable 9" Flexible Spout and Narrow Design for Hard-to-Reach Applications.

Includes a lid and spout cap to keep contaminants out. A 4" opening for the lid creates a lip to prevent excess fluid from dripping out of the top when the funnel is laid down after use. Translucent material allows the technician to see the fluid inside the funnel.