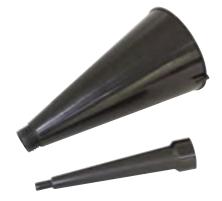

## 19802 THREADED OIL/TRANSMISSION FUNNEL

Hands-Free Filling on Threaded Valve Cover Openings.

Two-piece design can be used separately or threaded together for a long super funnel. The larger section screws into threaded oil filler openings, found on many Ford pickups and Dodge, Jeep & Chrysler cars, mini vans & SUVs. This holds the funnel upright for quick, mess free oil fills. Also works on some Honda, Acura and Nissan vehicles. The diameter of the smaller funnel is narrow enough to fit even the smallest applications including transmission filler holes.

19802 Threaded Oil/Transmission Funnel. Shipping wt. 4 oz.