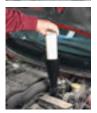

## 19802 THREADED OIL/TRANSMISSION FUNNEL

Hands-Free Filling on Threaded Valve Cover Openings.

Two-piece design can be used separately or threaded together for a long super funnel. The larger section screws into threaded oil filler openings, found on many Ford pickups and Dodge, Jeep & Chrysler cars, mini vans & SUVs. This holds the funnel upright for quick, mess free oil fills. Also works on some Honda, Acura and Nissan vehicles. The diameter of the smaller funnel is narrow enough to fit even the smallest applications including transmission filler holes.

19802 Threaded Oil/Transmission Funnel. Shipping wt. 4 oz.