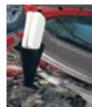

## 18232 OFFSET FUNNEL WITH SPOUT CAP AND LID 17232 RIGHT ANGLE FUNNEL

10" Tall Translucent Funnel with a 6-3/4" Offset from Center of Mouth to Center of Spout for Hard-to-Reach Applications.

Useful for adding brake fluid to master cylinders on mini-vans, adding gear lube to differentials, filling the DEF reservoir on GM Duramax diesels as well as other applications.

18232 Offset Funnel with Spout Cap and Lid. Color Label. Shipping wt. 8 oz.

17232 Right Angle Funnel. Color Label. Shipping wt. 4 oz.

| 17242 Retro Upgrade Kit for 17232 | 18242 Lid, Black       |
|-----------------------------------|------------------------|
| 18252 Nozzle                      | 19692 Spout Cap, Black |