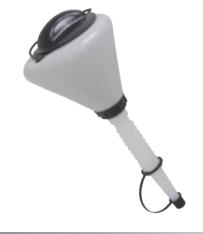

## 19832 1.6 QT. PLASTIC FUNNEL WITH LID & SPOUT CAP

Handy 1.6 qt. Polypropylene Funnel has a Removable 9" Flexible Spout and Narrow Design for Hard-to-Reach Applications.

Includes a lid and spout cap to keep contaminants out. A 4" opening for the lid creates a lip to prevent excess fluid from dripping out of the top when the funnel is laid down after use. Translucent material allows the technician to see the fluid inside the funnel.

19832 1.6 qt. Plastic Funnel w/Lid & Spout Cap. Color Label. Shipping wt. 7 oz.

19682 Lid 19692 Spout Cap

19742 White Spout & Threaded Collar