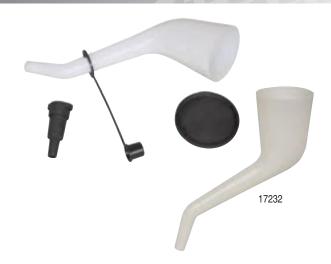

## 18232 OFFSET FUNNEL WITH SPOUT CAP AND LID 17232 RIGHT ANGLE FUNNEL

10" Tall Translucent Funnel with a 6-3/4" Offset from Center of Mouth to Center of Spout for Hard-to-Reach Applications.

Useful for adding brake fluid to master cylinders on mini-vans, adding gear lube to differentials, filling the DEF reservoir on GM Duramax diesels as well as other applications.

18232 Offset Funnel with Spout Cap and Lid. Color Label. Shipping wt. 8 oz.

17232 Right Angle Funnel. Color Label. Shipping wt. 4 oz.

| 17242 Retro Upgrade Kit for 17232 | 18242 Lid, Black       |
|-----------------------------------|------------------------|
| 18252 Nozzle                      | 19692 Spout Cap, Black |