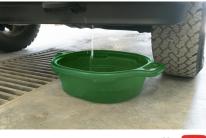

## New Drain Pan Design Provides 60% Larger Catch Area for Easier Fluid Draining.

Smooth pan design is easy to wipe out and clean. 6.25" pan height to fit tight spaces. 1.125" outer diameter spout for quick and easy pouring of used fluids into most jugs. The anti-splash lip helps prevent spilling when carrying or pouring. Multiple hand positions for carrying. Made of highdensity polyethylene material that is resistant to chemicals and solvents. Two colors: 17972 is black for oil and 17982 is green for coolant.