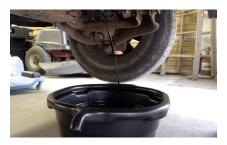

## New Drain Pan Design Provides 60% Larger Catch Area for Easier Fluid Draining.

Smooth pan design is easy to wipe out and clean. 6.25" pan height to fit tight spaces. 1.125" outer diameter spout for quick and easy pouring of used fluids into most jugs. The anti-splash lip helps prevent spilling when carrying or pouring. Multiple hand positions for carrying. Made of highdensity polyethylene material that is resistant to chemicals and solvents. Two colors: 17972 is black for oil and 17982 is green for coolant.