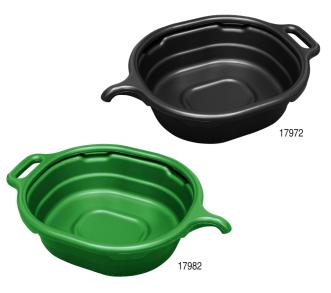

## **17972 17982 4.5** Gallon Oval Drain Pan

## New Drain Pan Design Provides 60% Larger Catch Area for Easier Fluid Draining.

Smooth pan design is easy to wipe out and clean. 6.25" pan height to fit tight spaces. 1.125" outer diameter spout for quick and easy pouring of used fluids into most jugs. The anti-splash lip helps prevent spilling when carrying or pouring. Multiple hand positions for carrying. Made of highdensity polyethylene material that is resistant to chemicals and solvents. Two colors: 17972 is black for oil and 17982 is green for coolant.

 17972 4.5 Gal Black Pan. 6 per Master Pack. Shipping wt. 12 lbs. 6 oz.

 17982 4.5 Gal Green Pan. 6 per Master Pack. Shipping wt. 12 lbs. 6 oz.