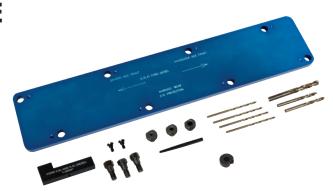

## 71350 MANIFOLD DRILL TEMPLATE FOR FORD 6.OL & 6.4L DIESEL

Removes Broken Exhaust Manifold Bolts on Ford 6.0L and 6.4L Motors Without Damaging the Cylinder Head.

Tapered bolts center base plate over bolt holes and slip fit bushing allows you to move from hole to hole without moving base plate. The screw extractor is then used to remove the broken bolt. Includes bushing to drill to tap size when extractor cannot be used.

71350 Manifold Drill Template for Ford 6.0L & 6.4L Diesel. Molded Case. Shipping wt. 4 lb. 3 oz.

| Wt. + ID. 0 02.                      |                                       |
|--------------------------------------|---------------------------------------|
| 68690 Stud Extractor                 | 71580 Ford Drill Template 6.0L & 6.4L |
| 71570 Drill Depth Gauge              | 71410 Alignment Bolt                  |
| 71420 8mm Tap Aligner                | 71450 Lock Screw                      |
| 71460 1/8" Slip/Fix Bushing          | 71470 3/16" Slip/Fix Bushing          |
| 71480 17/64" Slip/Fix Bushing        | 71520 1/8" Cobalt Drill               |
| 71530 3/16" Cobalt Drill             | 71540 17/64" Cobalt Drill             |
| 71550 Case for the 71350 / 71400 / 7 | 1500                                  |