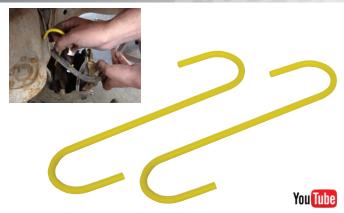

## 48020 Brake Caliper Hanger Set, 2pc.

Hangs the Disc Brake Caliper Out of the Way During Service While Keeping Tension Off the Brake Line.

Helps prevent damage to calipers and lines when servicing brakes, suspension, hubs and more. Overall length of 9" for hanging the disc brake caliper out of the way while keeping tension off the brake line. Set of two hangers.

48020 Brake Caliper Hanger. Skin Packed. Shipping wt. 7 oz.