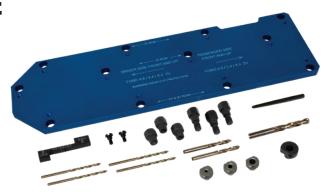

## 71350 MANIFOLD DRILL TEMPLATE FOR FORD 6.OL & 6.4L DIESEL

Removes Broken Exhaust Manifold Bolts on Ford 6.0L and 6.4L Motors Without Damaging the Cylinder Head.

Tapered bolts center base plate over bolt holes and slip fit bushing allows you to move from hole to hole without moving base plate. The screw extractor is then used to remove the broken bolt. Includes bushing to drill to tap size when extractor cannot be used.

71350 Manifold Drill Template for Ford 6.0L & 6.4L Diesel. Molded Case. Shipping wt. 4 lb. 3 oz.

| Wt. + ID. 0 02.                      |                                       |
|--------------------------------------|---------------------------------------|
| 68690 Stud Extractor                 | 71580 Ford Drill Template 6.0L & 6.4L |
| 71570 Drill Depth Gauge              | 71410 Alignment Bolt                  |
| 71420 8mm Tap Aligner                | 71450 Lock Screw                      |
| 71460 1/8" Slip/Fix Bushing          | 71470 3/16" Slip/Fix Bushing          |
| 71480 17/64" Slip/Fix Bushing        | 71520 1/8" Cobalt Drill               |
| 71530 3/16" Cobalt Drill             | 71540 17/64" Cobalt Drill             |
| 71550 Case for the 71350 / 71400 / 7 | 1500                                  |