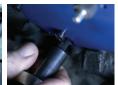

## 71350 MANIFOLD DRILL TEMPLATE FOR FORD 6.OL & 6.4L DIESEL

Removes Broken Exhaust Manifold Bolts on Ford 6.0L and 6.4L Motors Without Damaging the Cylinder Head.

Tapered bolts center base plate over bolt holes and slip fit bushing allows you to move from hole to hole without moving base plate. The screw extractor is then used to remove the broken bolt. Includes bushing to drill to tap size when extractor cannot be used.