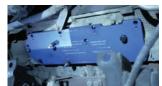

## 71350 MANIFOLD DRILL TEMPLATE FOR FORD 6.OL & 6.4L DIESEL

Removes Broken Exhaust Manifold Bolts on Ford 6.0L and 6.4L Motors Without Damaging the Cylinder Head.

Tapered bolts center base plate over bolt holes and slip fit bushing allows you to move from hole to hole without moving base plate. The screw extractor is then used to remove the broken bolt. Includes bushing to drill to tap size when extractor cannot be used.