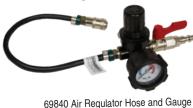

69800 75/80mm Air Fitting Adapter 69810 85/90mm Plugged Adapter 69820 85/90mm Air Fitting Adapter 69850 95/100mm Plugged Adapter

69860 95/100mm Air Fitting Adapter 69870 105/110mm Plugged Adapter 69880 105/110mm Air Fitting Adapter 69840 Air Regulator Hose and Gauge 69920 Smoke Adapter