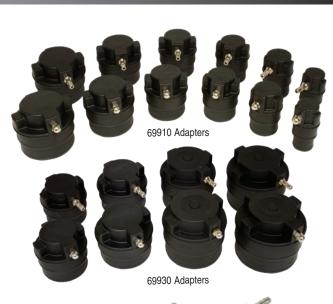

## 69910 69930 TURBO AIR SYSTEM TEST KITS W/SMOKE ADAPTER 14PC. & 10PC.

Includes T-Adapter for Connecting Smoke Machines to Help Locate Air Leaks in the Components.

Plugs the output side of the turbo and the intake inlet. Air and smoke are applied through one adapter to show the presence of leaks within the system. Features a pressure gauge, shut off valve and pressure regulator and includes six pairs of stepped adapters to fit most turbo systems on cars and light trucks. Can also be used on some cooling system hoses.

69910 Turbo Air System Test Kit w/Smoke Adapter, 14 pc. Molded Case. Shipping wt. 8 lbs. 5 oz.

69930 Turbo Air System Test Kit w/Smoke Adapter, 10 pc. Molded Case. Shipping wt. 9 lbs. 2 oz.

69710 31/38mm Plugged Adapter

69720 31/38mm Air Fitting Adapter 69730 46/51mm Plugged Adapter

69740 46/51mm Air Fitting Adapter

69750 55/60mm Plugged Adapter 69760 55/60mm Air Fitting Adapter

69770 65/70mm Plugged Adapter 69780 65/70mm Air Fitting Adapter 69790 75/80mm Plugged Adapter

69800 75/80mm Air Fitting Adapter 69810 85/90mm Plugged Adapter 69820 85/90mm Air Fitting Adapter 69850 95/100mm Plugged Adapter

69860 95/100mm Air Fitting Adapter 69870 105/110mm Plugged Adapter 69880 105/110mm Air Fitting Adapter 69840 Air Regulator Hose and Gauge 69920 Smoke Adapter

69830 Case for 69910 69890 Case for 69930

NEW 69920 Smoke Adapter

| Fits Hose I.D. |                 | 69910 | 69930 |
|----------------|-----------------|-------|-------|
| 31/38 mm       | 1-1/4" / 1-1/2" | Х     |       |
| 46/51 mm       | 1-7/8" / 2"     | Х     |       |
| 55/60 mm       | 2-1/8" / 2-3/8" | Х     |       |
| 65/70 mm       | 2-1/2" / 2-3/4" | Х     |       |
| 75/80 mm       | 3" / 3-1/8"     | Х     | X     |
| 85/90 mm       | 3-3/8" / 3-1/2" | Х     | X     |
| 95/100 mm      | 3-3/4"/ 4"      |       | X     |
| 105/110 mm     | 4-1/8" / 4-1/4" |       | X     |
|                |                 |       |       |