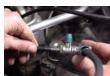

## 69910 69930 TURBO AIR SYSTEM TEST KITS W/SMOKE ADAPTER 14PC. & 10PC.

Includes T-Adapter for Connecting Smoke Machines to Help Locate Air Leaks in the Components.

Plugs the output side of the turbo and the intake inlet. Air and smoke are applied through one adapter to show the presence of leaks within the system. Features a pressure gauge, shut off valve and pressure regulator and includes six pairs of stepped adapters to fit most turbo systems on cars and light trucks. Can also be used on some cooling system hoses.

69910 Turbo Air System Test Kit w/Smoke Adapter, 14 pc. Molded Case. Shipping wt. 8 lbs. 5 oz.

69930 Turbo Air System Test Kit w/Smoke Adapter, 10 pc. Molded Case. Shipping wt. 9 lbs. 2 oz.

69710 31/38mm Plugged Adapter