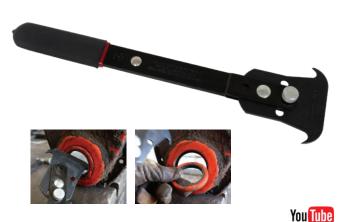

## **55210** LOW PROFILE ADJUSTABLE **SEAL PULLER**

## Two Hook Sizes Easily Remove Most Oil and Grease Seals.

Where clearance is a problem, remove the pin to reposition the head. Two hook sizes easily remove most oil and grease seals. The adjustable head works great on front wheel drive transaxles. Also works on front crankshaft seals without removing the radiator.

55210 Low Profile Adjustable Seal Puller. Skin Pack. Shipping wt. 1 lb. 2 oz. 56680 Detent Pull Pin