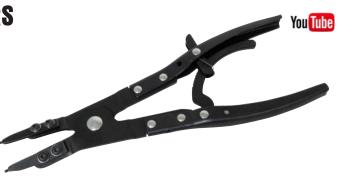

## **38700** Spindle Snap Ring Pliers For Ford Super Duty

Used to Replace the Spindle Snap Rings Found on 2007 and Newer Ford Super Duty Pickups.

Rigid plier design with narrow tips to fit into the 2-1/2" inside diameter of the hub. Ratcheting lock mechanism holds the snap ring open for easy removal and installation.

38700 Spindle Pliers Ford. Skin Packed. Shipping wt. 15 oz.

38710 Straight Tip Set

59330 Screw

67940 Washer

Patent Pending