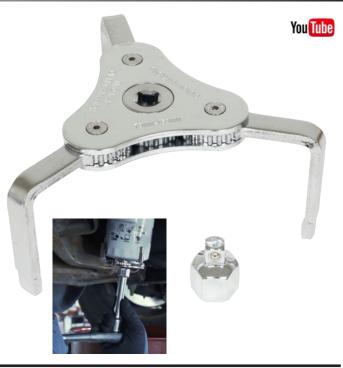

## **63890 73–153MM HEAVY DUTY 3 JAW WRENCH W/ ADAPTER** Heat-Treated Arms with Specially Designed

Gripping Jaws Grab Even the Most Stubborn Filters. Removable adapter provides lower clearance in tight spots. Use with 3/8" or 1/2" square drive. Can also use with 21mm wrench or socket.

63890 73-153mm 3 Jaw Wrench w/ Adapter. Box with Label. Shipping wt. 1 lb. 6 oz.