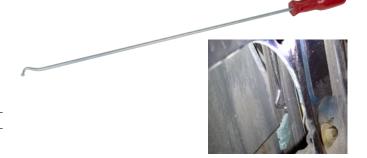

## 83060 LONG GLASS CHANNEL Cleaning Tool

Designed to Remove Broken Glass Remnants from Glass Channels in Vehicle Doors.

Hooked tip with rounded end to get inside channel lip without damaging the rubber channel. Overall tool length 22.75" to reach the bottom of the channel on many vehicles.

83060 Long Glass Channel Cleaning Tool. Hang Card. Shipping wt. 8 oz.