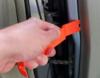

## 69940 TRIM REMOUAL SET, 5 PC.

Strong and Impact Resistant when Used to Prv Against Trim or Metal Body Panels.

Used for all types of trim removal including side molding, window trim, door handle trim, grill trim and bumper moldings. Made of glass reinforced nylon. Neon orange for visibility.

| 69940 Trim Removal Set 5pc. Box with Color Label. Shipping wt. 14 oz. |                              |
|-----------------------------------------------------------------------|------------------------------|
| 69950 Wide Trim Remover                                               | 69960 Pull Type Trim Remover |
| 69970 Handy Trim Remover                                              | 69980 Narrow Trim Remover    |
| 69990 Upholstery Clip Remover                                         |                              |