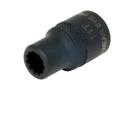

## 29120 11 PT. TRUCK BRAKE **CALIPER SOCKET**

11 Point Socket for Air Disc Brake Caliper Adjustment.

Works on Bendix ADB 22X, ADB 225, SN6, SN7, SK7 air disc brake calipers.

29120 11pt Caliper Socket. Hang Tag. Shipping wt. 2 oz.