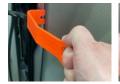

## 69940 TRIM REMOUAL SET, 5 PC.

Strong and Impact Resistant when Used to Prv Against Trim or Metal Body Panels.

Used for all types of trim removal including side molding, window trim, door handle trim, grill trim and bumper moldings. Made of glass reinforced nylon. Neon orange for visibility.

| 69940 Trim Removal Set 5pc. Box with Color Label. Shipping wt. 14 oz. |                              |
|-----------------------------------------------------------------------|------------------------------|
| 69950 Wide Trim Remover                                               | 69960 Pull Type Trim Remover |
| 69970 Handy Trim Remover                                              | 69980 Narrow Trim Remover    |
| 69990 Upholstery Clip Remover                                         |                              |