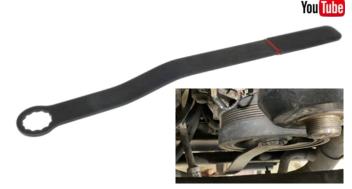

## **22130 36MM 12 PT. BARRING WRENCH FOR DURAMAX**

Works on 2001 and Newer Duramax Engines to Turn the Crankshaft Allowing Access to the Torque Converter Bolts.

The 22-1/2" long, offset design allows the 36mm 12 point wrench to clear the stabilizer bar from under the truck. The wrench can also be used to make sure the engine rotates freely while troubleshooting other issues. Dual material grip for comfort.

22130 36mm Barring Wrench. Label. Shipping wt. 1 lb. 14 oz.