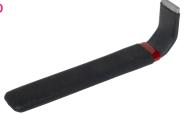

## 60400 MIRROR REMOVAL WRENCH

Easily Removes Mirrors Held on By Spring Clip Without Damage to the Windshield or Mirror.

Simply insert the tip of the tool under the mirror where it attaches to the windshield. Push the tool towards the glass and down to release mirror from bracket. Coating on bend helps protect windshield.

60400 Mirror Removal Tool. Skin Packed. Shipping wt. 4 oz.