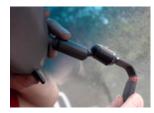

## 60400 MIRROR REMOVAL WRENCH

Easily Removes Mirrors Held on By Spring Clip Without Damage to the Windshield or Mirror.

Simply insert the tip of the tool under the mirror where it attaches to the windshield. Push the tool towards the glass and down to release mirror from bracket. Coating on bend helps protect windshield.

60400 Mirror Removal Tool. Skin Packed. Shipping wt. 4 oz.