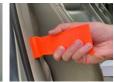

## 69940 TRIM REMOUAL SET, 5 PC.

Strong and Impact Resistant when Used to Prv Against Trim or Metal Body Panels.

Used for all types of trim removal including side molding, window trim, door handle trim, grill trim and bumper moldings. Made of glass reinforced nylon. Neon orange for visibility.

| 69940 Trim Removal Set 5pc. Box with Color Label. Shipping wt. 14 oz. |                              |
|-----------------------------------------------------------------------|------------------------------|
| 69950 Wide Trim Remover                                               | 69960 Pull Type Trim Remover |
| 69970 Handy Trim Remover                                              | 69980 Narrow Trim Remover    |
| 69990 Upholstery Clip Remover                                         |                              |