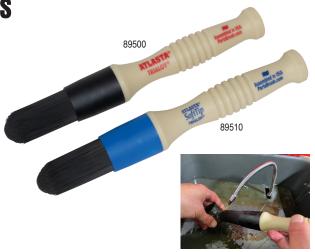

## 89500 89510 BUCKET BRUSHES

## ATLASTA®, ATLASTA® SoftTip Parts Washer and Detail Brush

"Bucket brushes" are designed for hand use in a parts washing sink or solvent container. Cleaning is achieved by pressing the solvent-filled Trialoy<sup>®</sup> bristles against the dirty surface. A tough brush that will last and last. 89510 is similar to our popular Atlasta<sup>®</sup> parts cleaning brush but with softer filament that won't scratch chrome or polished metal. Both have innovative bullet-shaped tips that resist mushrooming. Durable injection molded handle with ribbed design for firm grip. Long-lasting, stiff Trialoy<sup>®</sup> polyester filament can be used in either solvent- or waterbased cleaning solutions.

89500 ALASTA<sup>®</sup> Parts Brush. Skin-Packed. Shipping wt. 5 oz. 89510 ALASTA<sup>®</sup> SoftTip Brush. Skin-Packed. Shipping wt. 5 oz.