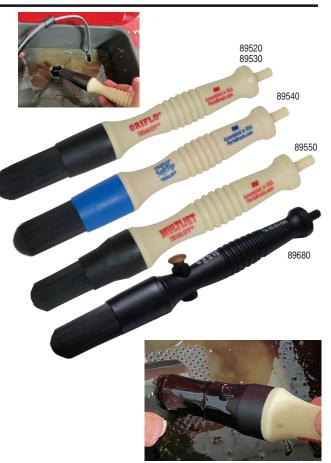

## 89520 89530 89540 89550 89680 Flow-Thru Brushes

ORIFLO<sup>®</sup>, ORIFLO<sup>®</sup> SoftTip, MULTIJET<sup>®</sup> are Flow-Thru Brushes Designed for Parts Washing Sinks with Circulating Solvent Systems.

Designed for industrial parts washers with solvent circulating pumps. 89520, 89530, 89540 ORIFLO<sup>®</sup> flow-thru parts washer brushes deliver a continuous stream of solvent through the bristle. 89530 includes a 28" Buna N (nitrile rubber) tube. 89550 MULTIJET<sup>®</sup> employs an additional ring of solvent jets to wash debris from the cleaning head. 89680 STRAIGHT SHOOTER incorporates a push button flow control valve. Bulletshaped tip resists mushrooming. Durable, injectionmolded handle with ribbed design for firm grip. Longlasting, stiff Trialoy<sup>®</sup> polyester filament can be used in either solvent- or water-based cleaning solutions. Buna N is resistant to solvent-based cleaning solutions.

89520 ORIFLO° Flow-Thru Brush. Skin-Packed. Shipping wt. 5 oz.

89530 ORIFLO° Flow-Thru Brush with Tube. Hang Card. Shipping wt. 8 oz.

89540 ORIFLO<sup>®</sup> SoftTip Brush. Skin-Packed. Shipping wt. 5 oz.

89550 Multijet\* Flow-Thru Brush. Skin-Packed. Shipping wt. 5 oz.

89680 Straight Shooter #8 Flow-Thru Brush w/Valve. Mini Pouch. Shipping wt. 5 oz.

89550 Multijet