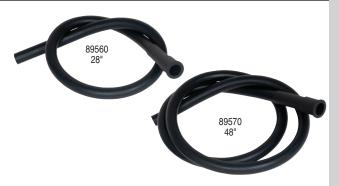

## **89560 89570 RUBBER TUBING**

89560 28" and 89570 48" Buna N Tubing Connects to Solvent Circulating System and Works with Any Flow-Through Brush.

Buna N (nitrile rubber) tubing is resistant to solvent-based cleaning solutions. End of tube fits .50" - .60" nozzle on circulating solvent parts washers. O.D. 5/8". I.D. 1/4".

89560 Rubber Tube 28" for Flow-Thru Brush. Mini Pouch. Shipping wt. 4 oz.

89570 Rubber Tube 48" for Flow-Thru Brush. Mini Pouch. Shipping wt. 7 oz.