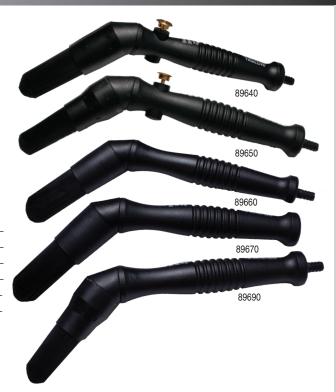

## 89640 89650 89660 89670 89690 ERGONOMIC BRUSHES

For Each of Our Most Popular Parts Cleaning Brushes, We Have Developed an Ergonomic Equivalent.

The angled handle is designed to reduce strain in either a flowing solvent system or a solvent bath. Bullet-shaped tip resists mushrooming. Durable, injection-molded handle with ribbed design for firm grip. Long-lasting, stiff Trialoy® polyester filament can be used in either solvent- or water-based cleaning solutions. 89650 and 89690 incorporate the specially designed Multijet® ferrule with an additional ring of solvent jets to wash debris from the cleaning head.

89640 Brake Beauty #4 Flow-Thru Brush w/Valve. Mini Pouch. Shipping wt. 6 oz.

89650 Multi Flow #5 MJ Flow-Thru Brush w/Valve. Mini Pouch. Shipping wt. 5 oz.

89660 Work Horse #6 Flow-Thru Brush. Mini Pouch. Shipping wt. 5 oz.

89670 Bucket Buddy #7 Brush. Mini Pouch. Shipping wt. 5 oz.

89690 Right Angle #9 MJ Flow-Thru Brush w/Valve. Mini Pouch. Shipping wt. 4 oz.

89610 89620 89630 FLAT BRUSHES

TIME SAVER #1, #2, and #3. For Large Surface Cleaning Jobs, Our Innovative Flat Brush Design Makes Cleanup a Breeze.