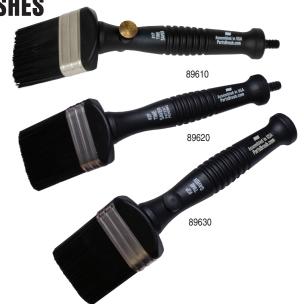

89670 Bucket Buddy #7 Brush. Mini Pouch. Shipping wt. 5 oz.

89690 Right Angle #9 MJ Flow-Thru Brush w/Valve. Mini Pouch. Shipping wt. 4 oz.

89610 89620 89630 FLAT BRUSHES

TIME SAVER #1, #2, and #3. For Large Surface Cleaning Jobs, Our Innovative Flat Brush Design Makes Cleanup a Breeze.

TIME SAVER brushes are available in three separate models, each incorporating our strain-fighting ergonomic design. Durable, injection molded handle with ribbed design for firm grip. Long-lasting, stiff Trialoy® polyester filament can be used in either solvent- or water-based cleaning solutions.

89610 Time Saver #1 Flow-Thru Brush w/Valve. Mini Pouch. Shipping wt. 6 oz.

89620 Time Saver #2 Flow-Thru Brush. Mini Pouch. Shipping wt. 5 oz.

89630 Time Saver #3 Flat Brush. Mini Pouch. Shipping wt. 6 oz.