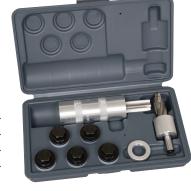

### **58850 OIL PAN PLUG RETHREADING KIT**

# Removes Damaged Thread and Taps a New Oversize Thread.

This set includes a piloted drill, spring-loaded tapping tool and 5 magnetic drain plugs. The unique tapping tool ensures the new thread will be perpendicular to the gasket surface to prevent leakage. Works on soft steel and aluminum oil pans with 1/2", 12mm & 14mm threads. Can be used on the vehicle when room permits.

| 58850 Oil Pan Plug Rethreading Kit. Molded Case. Shipping wt. 2 lb. 1 oz. |                              |
|---------------------------------------------------------------------------|------------------------------|
| 58650 Plugs & Gaskets (Set of 5)                                          | 58880 Piloted Drill Assembly |