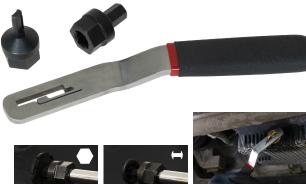

# 51150 PLASTIC OIL DRAIN PLUG SET, 3 PC.

Safely and Easily Remove Plastic Oil Pan Drain Plugs Found on Many Late Model Audi, BMW, Ford and Volkswagen without Damage to the Plug.

Offset design of the Ford tool to keep technicians hands away from hot fluids. Spring loaded tab securely holds plug keeping it from dropping into the drain pan. The two bits have a 3/8" square drive.

51150 Plastic Oil Drain Plug Set, 3 pc. Skin-Packed. Shipping wt. 10 oz.

51160 BMW Plastic Plug Bit 51170 VW/Audi Plastic Plug Bit

51180 Ford Plastic Plug Wrench

VW/Audi

BMW

Ford