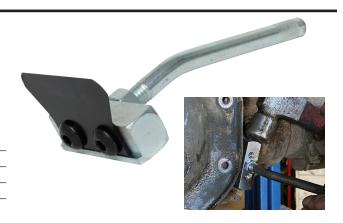

## **50210** GASKET SEPARATOR

For Use On Any Application with a Gasket Seal such as Oil Pans, Transmission Pans and Differential Covers.

Drive tool between the gasket and then use a hammer from the side to separate the pan from the gasket. Blade is made from hardened carbon steel. Replacement blade available separately.

50210 Gasket Separator. Skin-Packed. Shipping wt. 8 oz.

50210 Replacement Blade

50210 Button Head Cap Screw