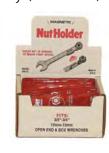

# **LT-230 Magnetic Nut Holder**

The LT-230 Magnetic Nut Holder has a flexible stainless steel body with pivoting magnetic head to reduce the risk of losing hard to reach nuts. Clips onto open and box end wrenches. The LT-230 Magnetic Nut Holder fits 3/8" - 3/4" and 10mm - 19mm wrenches. Also available in 12 pack display (LT-230-12).