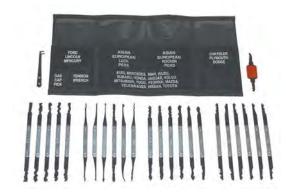

### LT-340 Master Lock Pick Set

A complete pick set containing 17 picks, including the LT-300, LT-310, LT-320, as well as the LT-330 tension wrench and LT-106 gas cap pick tool packaged in a custom leatherette case.