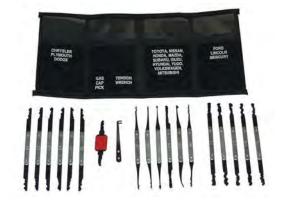

## LT-340A AutoMaster Super Lock Pick Set

A complete master pick set containing 23 picks, including the LT-290, LT-300, LT-310, LT-320, as well as the LT-330 tension wrench and LT-106 gas cap pick tool packaged in a custom leatherette case.