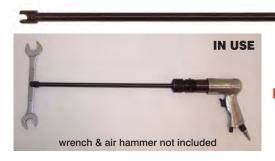

### LT-840 Air Hammer Wrench Driver

Use your air hammer to drive your wrenches in difficult and hard to reach areas. Long reach - 19 ½". Fits any wrench. Use on crank pulley bolts, fan clutches, and any inaccessible bolt or fastener. New and improved with no welding. Fully machined from bar stock steel.

NEW & IMPROVED