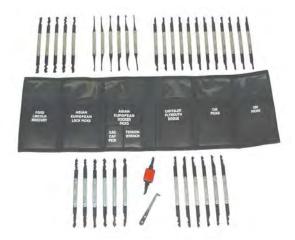

#### LT-620 Grand Master Lock Pick Set

The ultimate pick set containing 35 picks, including the LT-280, LT-290, LT-300, LT-310, LT-320, as well as the LT-330 tension wrench and LT-106 gas cap pick tool packaged in a custom leatherette case.