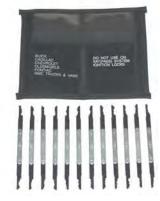

### LT-280 GM Rocker Lock Pick Set

The GM Rocker Lock Pick Set consists of twelve double ended, single sided rocker picks. This creates 24 combinations covering the one-thousand plus possible key cut configurations for GM side bar locks. The LT-280 will work on many GM steering column, trunk and door locks. Not for use with 10-cut ignitions or ignition systems equipped with PassKey.