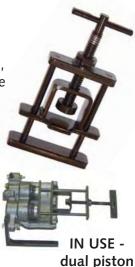

#### LT770 Universal Brake Piston Press

The LT770 Universal Brake Piston Press is for pressing in dual brake pistons and single brake pistons. Universal application for most cars. light and heavy trucks. Single piece operation - eliminates nuts and bolts to assemble and disassemble on brake assemblies.

NEW & **NPROVED** 

IN USE single piston