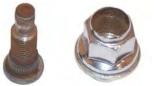

#### LT1350 Lug Ripper II

Don't torch frozen/damaged lug nuts off - just drill out the lug nut/stud threads ONLY in 11 minutes or less. Doesn't drill out the whole lug nut, just the threads. Second generation Lug Ripper. Easily replace damaged lug nut/stud with threads now removed. 16mm Tungsten steel drill bit w/4 carbide cutters allow for speed & durability. Does not damage rim. Comes with a locking collar clamp for safety. Includes 4 drill guides. Packaged in a custom blow molded case. Patent Pending.

> Drill guide sizes -17mm - 11/16" 19mm - 3/4" 21mm - 13/16" 23mm - 7/8"

Tungsten drill bit w/4 carbide cutters up-close

**Drills out female/male threads** on lug/stud only