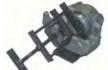

#### LT770 Universal Brake Piston Press

The LT770 Universal Brake Piston Press is for pressing in dual brake pistons and single brake pistons. Universal application for most cars. light and heavy trucks. Single piece operation - eliminates nuts and bolts to assemble and disassemble on brake assemblies.

NEW & **NPROVED** 

IN USE single piston