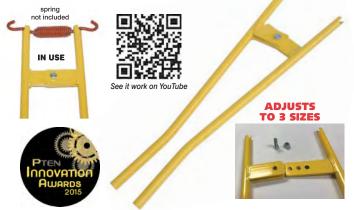

# LT895 Eaton Truck Brake Spring Tool

The LT895 easily installs Eaton air brake shoe anchor springs. Universal fit for all Eaton air brake shoe anchor springs. FAST - EASY - SAFE