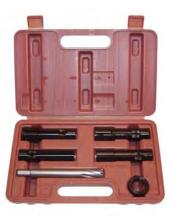

## LT4995 German Vehicle Brake Caliper **Socket And Bit Set**

Works on all German vehicle brake caliper applications. Every German vehicle brake caliper socket/bit when you need it. Packaged in a custom blow molded case.

9mm x 20mm NEW PRODUCT

Includes 1/4" drive bits -

3/8" drive bits -7mm x 24mm 8mm x 24mm 9mm x 50mm 7mm x 65mm 7mm x 92mm, 11mm x 100mm 1/2" drive sockets -11.5mm x 50mm AS22 x 48mm