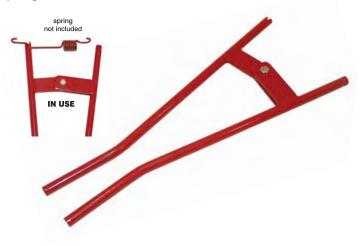

### LT890 Truck Brake Spring Tool

The LT890 easily connects rear drum brake return springs. Easy one hand operation. Slotted ends on tool always hold spring at correct work angle. No need to leverage tool against a solid surface during spring installation FAST - EASY - SAFE