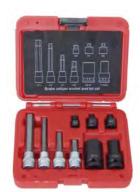

## LT4995 German Vehicle Brake Caliper **Socket And Bit Set**

Works on all German vehicle brake caliper applications. Every German vehicle brake caliper socket/bit when you need it. Packaged in a custom blow molded case.

9mm x 20mm NEW PRODUCT

Includes 1/4" drive bits -

3/8" drive bits -7mm x 24mm 8mm x 24mm 9mm x 50mm 7mm x 65mm 7mm x 92mm, 11mm x 100mm 1/2" drive sockets -11.5mm x 50mm AS22 x 48mm