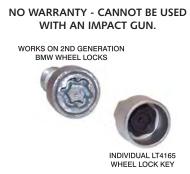

# LT4165 BMW 2nd Generation Wheel Lock Master Key Set

The LT4165 is a 20 piece factory reproduced master wheel lock key set for the removal of all 2nd generation 2011-present BMW factory wheel lug nut locks. Identical to factory set - uses same factory part numbers. Packaged in a custom blow molded carrying case. NOTE: Same as Mercedes "B" Wheel Lock Master Key Set. Covers 20 of 60 Mercedes Benz master wheel lock keys.

NO WARRANTY - CANNOT BE USED WITH AN IMPACT GUN.