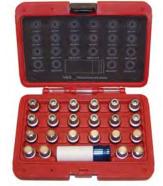

### LT4160 BMW Wheel Lock Bolt Kit

The LT4160 is a 21 piece factory reproduced master wheel lug nut key/bolt kit for the removal of all 1st generation BMW internal spline drive wheel locks. This kit includes 20 splined lug nut keys with a nylon sleeved ½"drive 17mm installer socket. Identical to factory set uses same factory part numbers. Packaged in a custom blow molded carrying case.