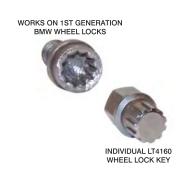

### LT4160 BMW Wheel Lock Bolt Kit

The LT4160 is a 21 piece factory reproduced master wheel lug nut key/bolt kit for the removal of all 1st generation BMW internal spline drive wheel locks. This kit includes 20 splined lug nut keys with a nylon sleeved ½"drive 17mm installer socket. Identical to factory set uses same factory part numbers. Packaged in a custom blow molded carrying case.