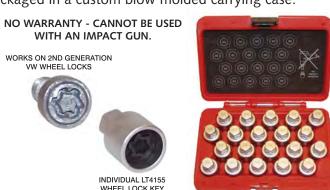

# LT4155 VW 2nd Generation Wheel Lock Master Key Set

The LT4155 is a 20 piece factory reproduced master wheel lock key set for the removal of all 2nd generation 2009-present VW factory wheel lug nut locks. Identical to factory set - uses same factory part numbers. Packaged in a custom blow molded carrying case.

NO WARRANTY - CANNOT BE USED WITH AN IMPACT GUN.