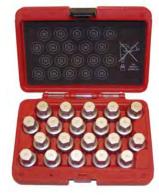

# LT4155 VW 2nd Generation Wheel Lock Master Key Set

The LT4155 is a 20 piece factory reproduced master wheel lock key set for the removal of all 2nd generation 2009-present VW factory wheel lug nut locks. Identical to factory set - uses same factory part numbers. Packaged in a custom blow molded carrying case.