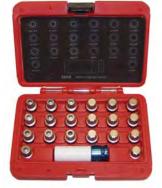

#### LT4170 Porsche Wheel Master Lock Set

The LT4170 is a 20 piece factory duplicate master wheel lock key set for the removal of 2006-present Porsche factory wheel lug nut locks. Identical to factory set - uses same factory part numbers. Packaged in a custom blow molded carrying case.