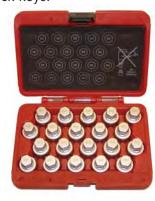

# LT4165 BMW 2nd Generation Wheel Lock Master Key Set

The LT4165 is a 20 piece factory reproduced master wheel lock key set for the removal of all 2nd generation 2011-present BMW factory wheel lug nut locks. Identical to factory set - uses same factory part numbers. Packaged in a custom blow molded carrying case. NOTE: Same as Mercedes "B" Wheel Lock Master Key Set. Covers 20 of 60 Mercedes Benz master wheel lock keys.