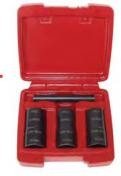

# LT1233 4 Pc. 1/2" Drive Dual Sided Socket Lug Nut Removal Kit w/Punch

LT1240

LT1250

LT1260

LT1270

LT-400-7

Use these dedicated sockets every time you remove damaged/distorted lug nuts with steel caps. These lug nuts become distorted due to improper leverage using the factory supplied tire iron. Removing over-torqued lug nuts during extreme cold/heat also distorts lug nut cap. Dual flip ½" drive impact socket design. Comes in a blow molded carrying case. Includes 3 lug nut removal tools and an Extractor Punch.

Works on damaged/distorted lug nuts with steel caps

 LT1240
 21/21.5mm Chrome Cap Buster

 LT1250
 18.5/19.5mm Chrome Cap Buster

 LT1260
 22/22.5mm Chrome Cap Buster

 LT-400-7
 Extractor Punch