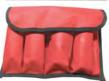

# LT1230 5 Pc. 1/2" Drive Dual Sided Socket Lug Nut Removal Kit w/Punch

Use these dedicated sockets every time you remove damaged/distorted lug nuts with steel caps. These lug nuts become distorted due to improper leverage using the factory supplied tire iron. Removing over-torqued lug nuts during extreme cold/heat also distorts lug nut cap. Dual flip  $\frac{1}{2}$ " drive impact socket design. Comes in a custom vinyl case. Includes 4 lug nut removal tools and an Extractor Punch. Patent Pending.