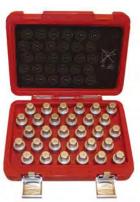

#### LT4180 Mercedes Benz "A" Wheel Lock Master Key Set

The LT4180 is a 30 piece kit that works on 2006-present MERCEDES BENZ factory wheel lug nut locks. Factory duplicate uses same factory part numbers. NOTE: Covers 30 of the 60 Mercedes factory master wheel lock keys. Packaged in a custom blow molded carrying case.