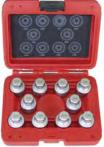

### LT4181 Mercedes Benz "C" Wheel Lock Master Key Set

The LT4181 is a 10 piece factory duplicate master wheel lock key set for the removal of 10 of the 60 Mercedes Benz factory wheel lug nut locks. Identical to factory set - uses same factory part numbers. Packaged in a custom blow molded carrying case.