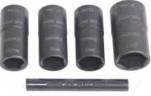

# LT1233 4 Pc. 1/2" Drive Dual Sided Socket Lug Nut Removal Kit w/Punch

LT1240

LT1250

LT1260

LT1270

LT-400-7

Use these dedicated sockets every time you remove damaged/distorted lug nuts with steel caps. These lug nuts become distorted due to improper leverage using the factory supplied tire iron. Removing over-torqued lug nuts during extreme cold/heat also distorts lug nut cap. Dual flip ½" drive impact socket design. Comes in a blow molded carrying case. Includes 3 lug nut removal tools and an Extractor Punch.

Works on damaged/distorted lug nuts with steel caps

 LT1240
 21/21.5mm Chrome Cap Buster

 LT1250
 18.5/19.5mm Chrome Cap Buster

 LT1260
 22/22.5mm Chrome Cap Buster

 LT-400-7
 Extractor Punch