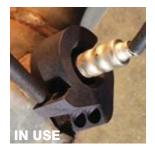

#### LT994 Shockit Socket O2 Sensor Removal Kit

Air hammer powered Shockit Sockets to access, loosen, and easily remove frozen and obstructed O2 sensors and diesel NOx sensors. Works when ratchets, wrenches and regular sockets don't fit. No more catalytic converter removal or dropping motor mounts to access O2 sensors. Includes 22mm low profile design for limited access and 22mm long profile design for deep recessed Ford®, Toyota® and Lexus® applications. Removes 22mm diesel NOx sensors on Kenworth®, Cummins®, International®, Detroit and Volvo® diesel truck engines. Includes non-slip self centering air hammer powered offset 11" Shockit Punch for limited access applications. Includes 18mm dual sided tap/bottoming die for O2 sensor and mounting hole threads. Dual ear socket design for 90° rotation without repositioning socket. Engineered to precise German DIN standards. Patent #7,677,143 and other patents pending. Additional punches sold separately. Must be used with Shockit Punches for maximum performance and warranty coverage.