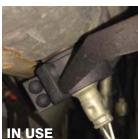

#### LT994 Shockit Socket O2 Sensor Removal Kit

Air hammer powered Shockit Sockets to access, loosen, and easily remove frozen and obstructed O2 sensors and diesel NOx sensors. Works when ratchets, wrenches and regular sockets don't fit. No more catalytic converter removal or dropping motor mounts to access O2 sensors. Includes 22mm low profile design for limited access and 22mm long profile design for deep recessed Ford®, Toyota® and Lexus® applications. Removes 22mm diesel NOx sensors on Kenworth®, Cummins®, International®, Detroit and Volvo® diesel truck engines. Includes non-slip self centering air hammer powered offset 11" Shockit Punch for limited access applications. Includes 18mm dual sided tap/bottoming die for O2 sensor and mounting hole threads. Dual ear socket design for 90° rotation without repositioning socket. Engineered to precise German DIN standards. Patent #7,677,143 and other patents pending. Additional punches sold separately. Must be used with Shockit Punches for maximum performance and warranty coverage.