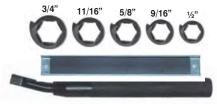

#### LT598 5 Piece SAE Shockit Socket Kit

Shock loose frozen nuts and bolts. Ideal for hard to reach situations. Custom design, punch/chisel included. Custom punch delivers 100% of shock force to the nut/bolt head. Magnetic socket storage rail included. Includes 5 popular SAE sizes.

10mm 15mm 11mm 16mm 12mm 17mm 13mm 19mm