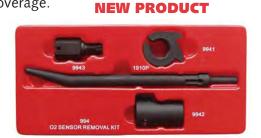

#### LT994 Shockit Socket O2 Sensor Removal Kit

Air hammer powered Shockit Sockets to access, loosen, and easily remove frozen and obstructed O2 sensors and diesel NOx sensors. Works when ratchets, wrenches and regular sockets don't fit. No more catalytic converter removal or dropping motor mounts to access O2 sensors. Includes 22mm low profile design for limited access and 22mm long profile design for deep recessed Ford®, Toyota® and Lexus® applications. Removes 22mm diesel NOx sensors on Kenworth®, Cummins®, International®, Detroit and Volvo® diesel truck engines. Includes non-slip self centering air hammer powered offset 11" Shockit Punch for limited access applications. Includes 18mm dual sided tap/bottoming die for O2 sensor and mounting hole threads. Dual ear socket design for 90° rotation without repositioning socket. Engineered to precise German DIN standards. Patent #7,677,143 and other patents pending. Additional punches sold separately. Must be used with Shockit Punches for maximum performance and warranty coverage.

# PARTS LIST & SIZES

 LT994-1
 22mm SHORT SOCKET

 LT994-2
 22mm DEEP SOCKET

 LT994-3
 18mm THREAD CHASER

 LT1910P
 11" STANDARD PUNCH

Scan QR code or search LT994 on YouTube to see tool work!