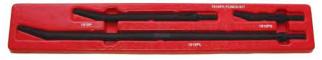

### LT1910PK Shockit Punch Kit

8mm radius Shockit Punch tips are designed to fit precisely into indexed holes on all Shockit tools for maximum performance and warranty coverage. Offset design for greater access. Non-turning slots. Individual Punches also sold separately. Patent pending.

LT1910PS 5.5" Short Punch

LT1910P 11" Standard Punch

LT1910PL 22" Long Punch

Kit includes: 22" Long Punch 11" Standard Punch 5.5" Short Punch