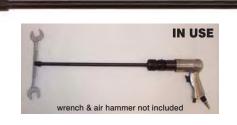

## **LT-840** Air Hammer Wrench Driver

Use your air hammer to drive your wrenches in difficult and hard to reach areas. Long reach -  $19 \frac{1}{2}$ ". Fits any wrench. Use on crank pulley bolts, fan clutches, and any inaccessible bolt or fastener. New and improved with no welding. Fully machined from bar stock steel.