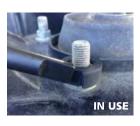

## **LT-840** Air Hammer Wrench Driver

Use your air hammer to drive your wrenches in difficult and hard to reach areas. Long reach -  $19 \frac{1}{2}$ ". Fits any wrench. Use on crank pulley bolts, fan clutches, and any inaccessible bolt or fastener. New and improved with no welding. Fully machined from bar stock steel.