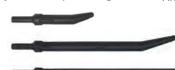

### LT1910PK Shockit Punch Kit

8mm radius Shockit Punch tips are designed to fit precisely into indexed holes on all Shockit tools for maximum performance and warranty coverage. Offset design for greater access. Non-turning slots. Individual Punches also sold separately. Patent pending.

LT1910PS 5.5" Short Punch

LT1910P 11" Standard Punch

LT1910PL 22" Long Punch

Kit includes: 22" Long Punch 11" Standard Punch 5.5" Short Punch