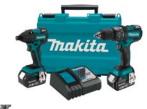

# **XT218**

XPH03Z 1/2" Hammer Driver Drill XDT04Z Impact Driver (2) 18V LXT® Lithium-lon 3.0Ah Battery BL1830

DC18RC Rapid Optimum Charger

XPH03Z 1/2" Hammer Driver Drill XDT04Z Impact Driver (2) 18V LXT® Lithium-Ion 4.0Ah Battery DC18RC Rapid Optimum Charger

XPH01Z 1/2" Hammer Driver-Drill XDT04Z Impact Driver (2) 18V LXT® Lithium-Ion 3.0Ah Battery

DC18RC Rapid Optimum Charger