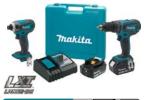

# 2-Piece Cordless Combo Kits

# XT258PMB

XDT04Z Impact Driver XRH05Z X2 LXT® 1" Rotary Hammer

BL1840B (3) 18V LXT® Lithium-lon 4.0Ah Battery DC18RD Dual Port Rapid Optimum Charger