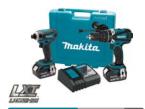

# 2-Piece Cordless Combo Kits

# XT259PMB

XPH07Z Brushless 1/2" Hammer Driver-Drill XSH01Z X2 LXT® 7-1/4" Circular Saw (Not Brushless) BL1840B (3) 18V LXT® Lithium-Ion 4.0Ah Battery DC18RD Dual Port Rapid Optimum Charger