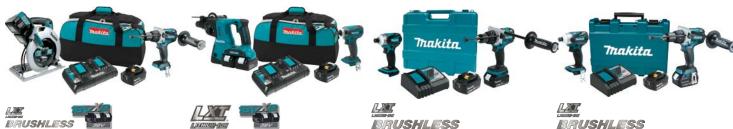

# XT1500

XPH01Z 1/2" Hammer Driver-Drill XAD01Z 3/8" Angle Drill XDT04Z Impact Driver 1/2" Impact Wrench XWT057 XWT04Z 1/2" Impact Wrench 6-1/2" Circular Saw XSS027 XR.I037

Recipro Saw XAG01Z 4-1/2" Cut-off/Angle Grinder XRH04Z 7/8" Rotary Hammer

XSF01Z **Drywall Screwdriver** XSC01Z 5-3/8" Metal Cutting Saw

DUB182Z Blower

DML184 Fluorescent/Incandescent Flashlight DML185 Xenon Flashlight

XRM02W Compact Jobsite Radio (4) 18V LXT® Lithium-lon 3.0Ah Battery BI 1830

DC18RC (2) Rapid Optimum Charger

XT902

XPH01Z 1/2" Hammer Driver-Drill XDT04Z Impact Driver XWT05Z 1/2" Impact Wrench 6-1/2" Circular Saw XSS027 Recipro Saw XRJ03Z XRH04Z 7/8" Rotary Hammer

XAG01Z 4-1/2" Cut-off/Angle Grinder DML185 Xenon Flashlight

XRM02W Compact Job Site Radio BL1830 (2) 18V LXT® Lithium-Ion 3.0Ah Battery

DC18RC Rapid Optimum Charger

# XT702

XPH01Z 1/2" Hammer Driver-Drill XDT04Z Impact Driver XSS02Z 6-1/2" Circular Saw XRJ03Z Recipro Saw XAG01Z 4-1/2" Cut-off/Angle Grinder DML185 Xenon Flashlight XRM02W Compact Jobsite Radio

BL1830 (2) 18V LXT® Lithium-Ion 3.0Ah Battery

DC18RC Rapid Optimum Charger

# XT601

XPH01Z 1/2" Hammer Driver-Drill XDT04Z Impact Driver XSS02Z 6-1/2" Circular Saw Recipro Saw

XAG01Z 4-1/2" Cut-off/Angle Grinder DML185 Xenon Flashlight

(2) 18V LXT® Lithium-Ion 3.0Ah Battery BL1830