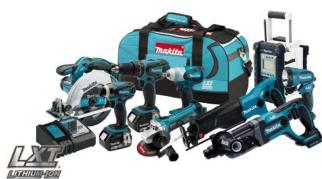

# 15 - 9-Piece Cordless Combo Kits

# XT1500

XPH01Z 1/2" Hammer Driver-Drill XAD01Z 3/8" Angle Drill XDT04Z Impact Driver 1/2" Impact Wrench XWT057 XWT04Z 1/2" Impact Wrench 6-1/2" Circular Saw XSS027 XR.I037

Recipro Saw XAG01Z 4-1/2" Cut-off/Angle Grinder XRH04Z 7/8" Rotary Hammer

XSF01Z **Drywall Screwdriver** XSC01Z 5-3/8" Metal Cutting Saw

DUB182Z Blower

DML184 Fluorescent/Incandescent Flashlight DML185 Xenon Flashlight

XRM02W Compact Jobsite Radio (4) 18V LXT® Lithium-lon 3.0Ah Battery BI 1830

DC18RC (2) Rapid Optimum Charger

XT902

XPH01Z 1/2" Hammer Driver-Drill XDT04Z Impact Driver XWT05Z 1/2" Impact Wrench 6-1/2" Circular Saw XSS027 Recipro Saw XRJ03Z XRH04Z 7/8" Rotary Hammer

XAG01Z 4-1/2" Cut-off/Angle Grinder DML185 Xenon Flashlight