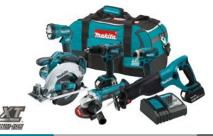

# 7 – 4-Piece Cordless Combo Kits

# XT702

XPH01Z 1/2" Hammer Driver-Drill XDT04Z Impact Driver XSS02Z 6-1/2" Circular Saw XRJ03Z Recipro Saw XAG01Z 4-1/2" Cut-off/Angle Grinder DML185 Xenon Flashlight XRM02W Compact Jobsite Radio

BL1830 (2) 18V LXT® Lithium-Ion 3.0Ah Battery

DC18RC Rapid Optimum Charger