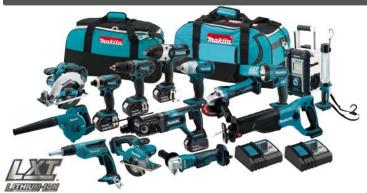

# 15 - 9-Piece Cordless Combo Kits

# XT1500

XPH01Z 1/2" Hammer Driver-Drill XAD01Z 3/8" Angle Drill XDT04Z Impact Driver 1/2" Impact Wrench XWT057 XWT04Z 1/2" Impact Wrench 6-1/2" Circular Saw XSS027 XR.I037

Recipro Saw XAG01Z 4-1/2" Cut-off/Angle Grinder XRH04Z 7/8" Rotary Hammer

XSF01Z **Drywall Screwdriver** XSC01Z 5-3/8" Metal Cutting Saw

DUB182Z Blower

DML184 Fluorescent/Incandescent Flashlight DML185 Xenon Flashlight

XRM02W Compact Jobsite Radio (4) 18V LXT® Lithium-lon 3.0Ah Battery BI 1830

DC18RC (2) Rapid Optimum Charger

XT902

XPH01Z 1/2" Hammer Driver-Drill XDT04Z Impact Driver XWT05Z 1/2" Impact Wrench 6-1/2" Circular Saw XSS027 Recipro Saw XRJ03Z XRH04Z 7/8" Rotary Hammer

XAG01Z 4-1/2" Cut-off/Angle Grinder DML185 Xenon Flashlight