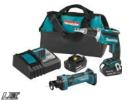

# XT255MB

Brushless Drywall Screwdriver XOC01Z Cut-Out Tool (Not Brushless)

BL1840B (2) 18V LXT® Lithium-lon 4.0Ah Battery

DC18RC Rapid Optimum Charger

BRUSHLESS