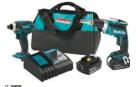

# **XT218**

XPH03Z 1/2" Hammer Driver Drill XDT04Z Impact Driver (2) 18V LXT® Lithium-lon 3.0Ah Battery BL1830

DC18RC Rapid Optimum Charger

XPH03Z 1/2" Hammer Driver Drill XDT04Z Impact Driver (2) 18V LXT® Lithium-Ion 4.0Ah Battery DC18RC Rapid Optimum Charger