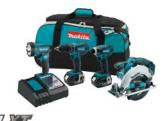

# XT702

XPH01Z 1/2" Hammer Driver-Drill XDT04Z Impact Driver XSS02Z 6-1/2" Circular Saw XRJ03Z Recipro Saw XAG01Z 4-1/2" Cut-off/Angle Grinder DML185 Xenon Flashlight XRM02W Compact Jobsite Radio

BL1830 (2) 18V LXT® Lithium-Ion 3.0Ah Battery

DC18RC Rapid Optimum Charger