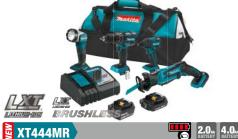

# XT444MR

Brushless Hammer Driver-Drill Brushless Impact Driver XRJ01Z Recipro Saw (Not Brushless) DML802 L.E.D. Flashlight

BL1840B 18V LXT® Lithium-Ion 4.0Ah Battery BL1820B 18V LXT® Lithium-Ion 2.0Ah Battery DC18RC Rapid Optimum Charger