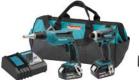

# XT258PMB

XDT04Z Impact Driver XRH05Z X2 LXT® 1" Rotary Hammer

BL1840B (3) 18V LXT® Lithium-lon 4.0Ah Battery DC18RD Dual Port Rapid Optimum Charger