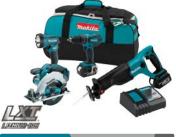

# XT1500

XPH01Z 1/2" Hammer Driver-Drill XAD01Z 3/8" Angle Drill XDT04Z Impact Driver 1/2" Impact Wrench XWT057 XWT04Z 1/2" Impact Wrench 6-1/2" Circular Saw XSS027 XR.I037

Recipro Saw XAG01Z 4-1/2" Cut-off/Angle Grinder XRH04Z 7/8" Rotary Hammer

XSF01Z **Drywall Screwdriver** XSC01Z 5-3/8" Metal Cutting Saw

DUB182Z Blower

DML184 Fluorescent/Incandescent Flashlight DML185 Xenon Flashlight

XRM02W Compact Jobsite Radio (4) 18V LXT® Lithium-lon 3.0Ah Battery BI 1830

DC18RC (2) Rapid Optimum Charger

XT902

XPH01Z 1/2" Hammer Driver-Drill XDT04Z Impact Driver XWT05Z 1/2" Impact Wrench 6-1/2" Circular Saw XSS027 Recipro Saw XRJ03Z XRH04Z 7/8" Rotary Hammer

XAG01Z 4-1/2" Cut-off/Angle Grinder DML185 Xenon Flashlight

XRM02W Compact Job Site Radio BL1830 (2) 18V LXT® Lithium-Ion 3.0Ah Battery

DC18RC Rapid Optimum Charger