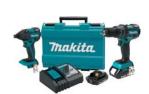

# **XT211MB**

XPH01Z 1/2" Hammer Driver-Drill XDT04Z Impact Driver BL1840B (2) 18V LXT® Lithium-lon 4.0Ah Battery

DC18RC Rapid Optimum Charger

# XT211A

XPH01Z 1/2" Hammer Driver-Drill XDT04Z Impact Driver (2) 18V LXT® Lithium-Ion 3.0Ah Battery BL1830

DC18SE Optimum Automotive Charger