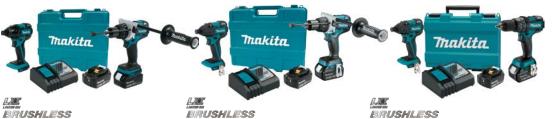

# XT252TB

Brushless 1/2" Hammer Driver-Drill XPH07Z **Brushless 3-Speed Impact Driver** BL1850B (2) 18V LXT® Lithium-lon 5.0Ah Battery DC18RC Rapid Optimum Charger

# BRUSHLESS

XT252MB

Brushless 1/2" Hammer Driver-Drill XPH07Z

XDT01Z Brushless 3-Speed Impact Driver BL1840B (2) 18V LXT® Lithium-Ion 4.0Ah Battery

DC18RC Rapid Optimum Charger

# **XT257TB**

XPH07Z Brushless 1/2" Hammer Driver-Drill XDT08Z Brushless Impact Driver BL1850B (2) 18V LXT® Lithium-Ion 5.0Ah Battery

DC18RC Rapid Optimum Charger

XT257MB

XPH07Z Brushless 1/2" Hammer Driver-Drill XDT08Z Brushless Impact Driver BL1840B (2) 18V LXT® Lithium-lon 4.0Ah Battery

DC18RC Rapid Optimum Charger

# LAE BRUSHLESS

**XT248MB** XPH06Z Brushless Hammer Driver-Drill

XDT08Z Brushless Impact Driver BL1840B (2) 18V LXT® Lithium-lon 4.0Ah Battery DC18RC Rapid Optimum Charger