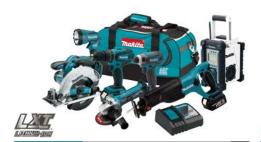

# 7 – 4-Piece Cordless Combo Kits

# XT702

XPH01Z 1/2" Hammer Driver-Drill XDT04Z Impact Driver XSS02Z 6-1/2" Circular Saw XRJ03Z Recipro Saw XAG01Z 4-1/2" Cut-off/Angle Grinder DML185 Xenon Flashlight XRM02W Compact Jobsite Radio

BL1830 (2) 18V LXT® Lithium-Ion 3.0Ah Battery

DC18RC Rapid Optimum Charger