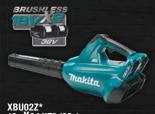

## 36v DELIVERS THE POWER & RUN TIME TO UNPLUG THE CORD WITHOUT LEAVING THE 18v LXT PLATFORM

XBU02Z\* 18v X2 LXT® (36v) Brushless Cordless Blower

XBU01Z\* 18v X2 LXT® (36v) Cordless Blower

XHU04Z\* 18v **X**2 LXT® (36v) Hedae Trimmer