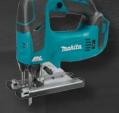

#### NEW

XRJ05M/Z\* 18v LXT® Brushless Recipro Saw 18v LXT® Lithium-Ion Brushless 6-½" Circular Saw

XV.I027\* 18v LXT® Lithium-Ion **Brushless Jig Saw** 

XRII047\* 18v LXT® Lithium-Ion **Brushless String Trimmer** 