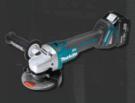

## NEW

18V LXT® Brushless 5-7/8" Metal Cutting Saw Kit

XAG10M/Z\* / XAG06MB/Z\* 18v LXT® Lithium-lon Brushless 4-1/2" Cut-Off/Angle Grinder, Paddle Switch

## XAG03MB/Z\* 18v LXT® Lithium-Ion Brushless 4-½" Cut-Off/Angle Grinder