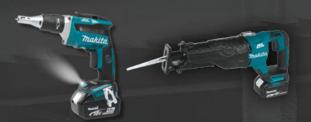

#### NEW

XRJ05M/Z\* 18v LXT® Brushless Recipro Saw 18v LXT® Lithium-Ion Brushless 6-½" Circular Saw

XV.I027\* 18v LXT® Lithium-Ion **Brushless Jig Saw** 

XRII047\* 18v LXT® Lithium-Ion **Brushless String Trimmer** 