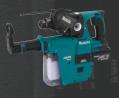

### XRH011X/XRH01ZVX\* 18v LXT® Brushless 1" Rotary Hammer Kit **HEPA Vacuum**

**BUILT-ON** HEPA VACUUM CAPTURES 99.75% OF PARTICULATES
.3 MICRONS AND LARGER

## 18v LXT® Brushless 1" Rotary Hammer

UP TO
50% MORE RUN TIME