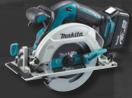

#### NEW

XRJ05M/Z\* 18v LXT® Brushless Recipro Saw 18v LXT® Lithium-Ion Brushless 6-½" Circular Saw

XV.I027\* 18v LXT® Lithium-Ion **Brushless Jig Saw** 

XRII047\* 18v LXT® Lithium-Ion **Brushless String Trimmer** 

**COMING SOON** 

40% FASTER CUTTING compared to XVJ03

UP TO **60 MINUTES RUN TIME** with two BL1850 5.0Ah batteries