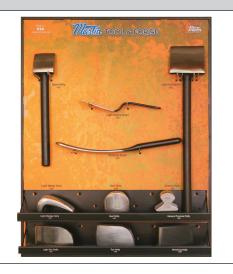

## **Body Hammers**

Only *Martin* Provides This Added Warranty — If a Hammer Head Should Loosen at Any Time, Return It for Handle Replacement or a New Hammer.

| Ture                                            |                                                                                                                                                                                                                                                                                                                                                                                                                                                                                                                                                                                                                                                                                                                                                                                                                                                                                                                                                                                                                                                                                                                                                                                                                                                                                                                                                                                                                                                                                                                                                                                                                                                                                                                                                                                                                                                                                                                                                                                                                                                                                                                                | Description                                                                                                                                                                                                          | Part Number |                   | Std. Pkg. |
|-------------------------------------------------|--------------------------------------------------------------------------------------------------------------------------------------------------------------------------------------------------------------------------------------------------------------------------------------------------------------------------------------------------------------------------------------------------------------------------------------------------------------------------------------------------------------------------------------------------------------------------------------------------------------------------------------------------------------------------------------------------------------------------------------------------------------------------------------------------------------------------------------------------------------------------------------------------------------------------------------------------------------------------------------------------------------------------------------------------------------------------------------------------------------------------------------------------------------------------------------------------------------------------------------------------------------------------------------------------------------------------------------------------------------------------------------------------------------------------------------------------------------------------------------------------------------------------------------------------------------------------------------------------------------------------------------------------------------------------------------------------------------------------------------------------------------------------------------------------------------------------------------------------------------------------------------------------------------------------------------------------------------------------------------------------------------------------------------------------------------------------------------------------------------------------------|----------------------------------------------------------------------------------------------------------------------------------------------------------------------------------------------------------------------|-------------|-------------------|-----------|
|                                                 | Туре                                                                                                                                                                                                                                                                                                                                                                                                                                                                                                                                                                                                                                                                                                                                                                                                                                                                                                                                                                                                                                                                                                                                                                                                                                                                                                                                                                                                                                                                                                                                                                                                                                                                                                                                                                                                                                                                                                                                                                                                                                                                                                                           | Description                                                                                                                                                                                                          | Wood handle | Fiberglass Handle | Qty.      |
| ROUND<br>POINT<br>FINISHING<br>HAMMER           |                                                                                                                                                                                                                                                                                                                                                                                                                                                                                                                                                                                                                                                                                                                                                                                                                                                                                                                                                                                                                                                                                                                                                                                                                                                                                                                                                                                                                                                                                                                                                                                                                                                                                                                                                                                                                                                                                                                                                                                                                                                                                                                                | Blunt point — long reach. For low spots on high crown<br>panels and other work with long reach. Will not pick holes<br>in the metal.<br>Round face — 1-9/16" diameter. Blunt point 3" long.<br>Weight .81 lb         | 158GM       | 158FGM            | 6         |
| SHARP<br>POINT<br>FINISHING<br>HAMMER           |                                                                                                                                                                                                                                                                                                                                                                                                                                                                                                                                                                                                                                                                                                                                                                                                                                                                                                                                                                                                                                                                                                                                                                                                                                                                                                                                                                                                                                                                                                                                                                                                                                                                                                                                                                                                                                                                                                                                                                                                                                                                                                                                | Sharp point — long reach. For low spots on high crown panels and other work with long reach. <b>Round face —</b><br>1-9/16" diameter. Sharp point 3" long. Weight .79 lb                                             | 158GMS      | 158FGMS           | 6         |
| HEAVY-DUTY<br>BUMPING<br>HAMMER                 |                                                                                                                                                                                                                                                                                                                                                                                                                                                                                                                                                                                                                                                                                                                                                                                                                                                                                                                                                                                                                                                                                                                                                                                                                                                                                                                                                                                                                                                                                                                                                                                                                                                                                                                                                                                                                                                                                                                                                                                                                                                                                                                                | For heavy gauge truck fenders and panels. Also used in straightening reinforcements, braces, etc. Faces, 1-1/4" round and 1-3/16" square head, 4" overall. Weight 1.1 lb                                             | 160G        | 160FG             | 6         |
| DINGING<br>HAMMER                               | Ī                                                                                                                                                                                                                                                                                                                                                                                                                                                                                                                                                                                                                                                                                                                                                                                                                                                                                                                                                                                                                                                                                                                                                                                                                                                                                                                                                                                                                                                                                                                                                                                                                                                                                                                                                                                                                                                                                                                                                                                                                                                                                                                              | Short-reach, lightweight. One low-crown, square face.<br>Lightest dinging hammer in line.<br>Faces, 1-1/4" round and 1-3/16" square. Head, 4"<br>overall. Weight .83 lb                                              | 161G        | 161FG             | 6         |
| Shrinking<br>Hammer                             | Î - Î                                                                                                                                                                                                                                                                                                                                                                                                                                                                                                                                                                                                                                                                                                                                                                                                                                                                                                                                                                                                                                                                                                                                                                                                                                                                                                                                                                                                                                                                                                                                                                                                                                                                                                                                                                                                                                                                                                                                                                                                                                                                                                                          | For work in close quarters. Expertly machined serrations<br>on the round face.<br>Plain square face,<br>1-1/8" round serrated face, 1-1/4" diameter. 4" overall.<br>Weight .78 lb                                    | 162G        | 162FG             | 6         |
| UTILITY<br>PICK<br>HAMMER                       |                                                                                                                                                                                                                                                                                                                                                                                                                                                                                                                                                                                                                                                                                                                                                                                                                                                                                                                                                                                                                                                                                                                                                                                                                                                                                                                                                                                                                                                                                                                                                                                                                                                                                                                                                                                                                                                                                                                                                                                                                                                                                                                                | Blunt point, short reach. For low spots in high-crown<br>panels and other work with small clearance.<br>Face, 1-9/16" round point, 5/32" radius. Length of<br>pointed end, 2" head, 4" overall. Weight .75 lb        | 164G        | 164FG             | 6         |
| PICK<br>HAMMER                                  | 0                                                                                                                                                                                                                                                                                                                                                                                                                                                                                                                                                                                                                                                                                                                                                                                                                                                                                                                                                                                                                                                                                                                                                                                                                                                                                                                                                                                                                                                                                                                                                                                                                                                                                                                                                                                                                                                                                                                                                                                                                                                                                                                              | Lightweight. Provides stubby pick point and high-crown<br>peen-type faces. Will ding out small dents in high fins. No<br>need to remove panels.<br>Long reach, 18" handle. Weight 5 oz.                              | 165G        | -                 | 6         |
| PICK<br>HAMMER                                  | And the second s | Lightweight. Provides stubby pick point and high-crown<br>peen-type faces. Will ding out small dents in high fins. No<br>need to remove panels.<br><b>12" handle. Weight 4 oz.</b>                                   | 166G        | -                 | 6         |
| CROSS<br>PEEN<br>FINISHING<br>HAMMER            |                                                                                                                                                                                                                                                                                                                                                                                                                                                                                                                                                                                                                                                                                                                                                                                                                                                                                                                                                                                                                                                                                                                                                                                                                                                                                                                                                                                                                                                                                                                                                                                                                                                                                                                                                                                                                                                                                                                                                                                                                                                                                                                                | Used to bump odd fender or bumper contours. <b>Round</b><br>face — 1-9/16" diameter peen end 3/16 × 7/8". 5"<br>overall head length.<br>12" handle. Weight .91 lb                                                    | 168G        | 168FG             | 6         |
| HIGH CROWN<br>CROSS PEEN<br>FINISHING<br>HAMMER | · · · · ·                                                                                                                                                                                                                                                                                                                                                                                                                                                                                                                                                                                                                                                                                                                                                                                                                                                                                                                                                                                                                                                                                                                                                                                                                                                                                                                                                                                                                                                                                                                                                                                                                                                                                                                                                                                                                                                                                                                                                                                                                                                                                                                      | Ideal for forming radiuses, contours and curves-<br>restoration, bike tanks. <b>High Crown face — 1-9/16</b> "<br>diameter. 2-1/4" radius. Peen end 3/16" x 1". 5" overall<br>head length. 12" handle. Weight 1.0 lb | 168HC       | 168HCFG           | 6         |
| LARGE FACE<br>PICK<br>FINISHING<br>HAMMER       |                                                                                                                                                                                                                                                                                                                                                                                                                                                                                                                                                                                                                                                                                                                                                                                                                                                                                                                                                                                                                                                                                                                                                                                                                                                                                                                                                                                                                                                                                                                                                                                                                                                                                                                                                                                                                                                                                                                                                                                                                                                                                                                                | For finishing and caulking.<br>Round face — 1-7/8" diameter. 4-1/2" overall head<br>length. 13" handle. Weight 1.0 lb                                                                                                | 169G        | 169FG             | 6         |
| DOOR<br>SKIN<br>HAMMER                          |                                                                                                                                                                                                                                                                                                                                                                                                                                                                                                                                                                                                                                                                                                                                                                                                                                                                                                                                                                                                                                                                                                                                                                                                                                                                                                                                                                                                                                                                                                                                                                                                                                                                                                                                                                                                                                                                                                                                                                                                                                                                                                                                | Rectangular heads fit in door flanges. Bent Head -<br>medium crown - starts door skin fold. Straight head -<br>high crown - for finishing.<br><b>12" overall length. Weight .94 lb</b>                               | 170G        | 170FG             | 6         |