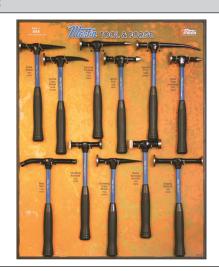

## **Body Hammers**

Only *Martin* Provides This Added Warranty — If a Hammer Head Should Loosen at Any Time, Return It for Handle Replacement or a New Hammer.

| Ture                                            |                                                                                                                                                                                                                                                                                                                                                                                                                                                                                                                                                                                                                                                                                                                                                                                                                                                                                                                                                                                                                                                                                                                                                                                                                                                                                                                                                                                                                                                                                                                                                                                                                                                                                                                                                                                                                                                                                                                                                                                                                                                                                                                                | Description                                                                                                                                                                                                          | Part Number |                   | Std. Pkg. |
|-------------------------------------------------|--------------------------------------------------------------------------------------------------------------------------------------------------------------------------------------------------------------------------------------------------------------------------------------------------------------------------------------------------------------------------------------------------------------------------------------------------------------------------------------------------------------------------------------------------------------------------------------------------------------------------------------------------------------------------------------------------------------------------------------------------------------------------------------------------------------------------------------------------------------------------------------------------------------------------------------------------------------------------------------------------------------------------------------------------------------------------------------------------------------------------------------------------------------------------------------------------------------------------------------------------------------------------------------------------------------------------------------------------------------------------------------------------------------------------------------------------------------------------------------------------------------------------------------------------------------------------------------------------------------------------------------------------------------------------------------------------------------------------------------------------------------------------------------------------------------------------------------------------------------------------------------------------------------------------------------------------------------------------------------------------------------------------------------------------------------------------------------------------------------------------------|----------------------------------------------------------------------------------------------------------------------------------------------------------------------------------------------------------------------|-------------|-------------------|-----------|
|                                                 | Туре                                                                                                                                                                                                                                                                                                                                                                                                                                                                                                                                                                                                                                                                                                                                                                                                                                                                                                                                                                                                                                                                                                                                                                                                                                                                                                                                                                                                                                                                                                                                                                                                                                                                                                                                                                                                                                                                                                                                                                                                                                                                                                                           | Description                                                                                                                                                                                                          | Wood handle | Fiberglass Handle | Qty.      |
| ROUND<br>POINT<br>FINISHING<br>HAMMER           |                                                                                                                                                                                                                                                                                                                                                                                                                                                                                                                                                                                                                                                                                                                                                                                                                                                                                                                                                                                                                                                                                                                                                                                                                                                                                                                                                                                                                                                                                                                                                                                                                                                                                                                                                                                                                                                                                                                                                                                                                                                                                                                                | Blunt point — long reach. For low spots on high crown<br>panels and other work with long reach. Will not pick holes<br>in the metal.<br>Round face — 1-9/16" diameter. Blunt point 3" long.<br>Weight .81 lb         | 158GM       | 158FGM            | 6         |
| SHARP<br>POINT<br>FINISHING<br>HAMMER           |                                                                                                                                                                                                                                                                                                                                                                                                                                                                                                                                                                                                                                                                                                                                                                                                                                                                                                                                                                                                                                                                                                                                                                                                                                                                                                                                                                                                                                                                                                                                                                                                                                                                                                                                                                                                                                                                                                                                                                                                                                                                                                                                | Sharp point — long reach. For low spots on high crown panels and other work with long reach. <b>Round face —</b><br>1-9/16" diameter. Sharp point 3" long. Weight .79 lb                                             | 158GMS      | 158FGMS           | 6         |
| HEAVY-DUTY<br>BUMPING<br>HAMMER                 |                                                                                                                                                                                                                                                                                                                                                                                                                                                                                                                                                                                                                                                                                                                                                                                                                                                                                                                                                                                                                                                                                                                                                                                                                                                                                                                                                                                                                                                                                                                                                                                                                                                                                                                                                                                                                                                                                                                                                                                                                                                                                                                                | For heavy gauge truck fenders and panels. Also used in straightening reinforcements, braces, etc. Faces, 1-1/4" round and 1-3/16" square head, 4" overall. Weight 1.1 lb                                             | 160G        | 160FG             | 6         |
| DINGING<br>HAMMER                               | Ī                                                                                                                                                                                                                                                                                                                                                                                                                                                                                                                                                                                                                                                                                                                                                                                                                                                                                                                                                                                                                                                                                                                                                                                                                                                                                                                                                                                                                                                                                                                                                                                                                                                                                                                                                                                                                                                                                                                                                                                                                                                                                                                              | Short-reach, lightweight. One low-crown, square face.<br>Lightest dinging hammer in line.<br>Faces, 1-1/4" round and 1-3/16" square. Head, 4"<br>overall. Weight .83 lb                                              | 161G        | 161FG             | 6         |
| Shrinking<br>Hammer                             | Î - Î                                                                                                                                                                                                                                                                                                                                                                                                                                                                                                                                                                                                                                                                                                                                                                                                                                                                                                                                                                                                                                                                                                                                                                                                                                                                                                                                                                                                                                                                                                                                                                                                                                                                                                                                                                                                                                                                                                                                                                                                                                                                                                                          | For work in close quarters. Expertly machined serrations<br>on the round face.<br>Plain square face,<br>1-1/8" round serrated face, 1-1/4" diameter. 4" overall.<br>Weight .78 lb                                    | 162G        | 162FG             | 6         |
| UTILITY<br>PICK<br>HAMMER                       |                                                                                                                                                                                                                                                                                                                                                                                                                                                                                                                                                                                                                                                                                                                                                                                                                                                                                                                                                                                                                                                                                                                                                                                                                                                                                                                                                                                                                                                                                                                                                                                                                                                                                                                                                                                                                                                                                                                                                                                                                                                                                                                                | Blunt point, short reach. For low spots in high-crown<br>panels and other work with small clearance.<br>Face, 1-9/16" round point, 5/32" radius. Length of<br>pointed end, 2" head, 4" overall. Weight .75 lb        | 164G        | 164FG             | 6         |
| PICK<br>HAMMER                                  | 0                                                                                                                                                                                                                                                                                                                                                                                                                                                                                                                                                                                                                                                                                                                                                                                                                                                                                                                                                                                                                                                                                                                                                                                                                                                                                                                                                                                                                                                                                                                                                                                                                                                                                                                                                                                                                                                                                                                                                                                                                                                                                                                              | Lightweight. Provides stubby pick point and high-crown<br>peen-type faces. Will ding out small dents in high fins. No<br>need to remove panels.<br>Long reach, 18" handle. Weight 5 oz.                              | 165G        | -                 | 6         |
| PICK<br>HAMMER                                  | And the second s | Lightweight. Provides stubby pick point and high-crown<br>peen-type faces. Will ding out small dents in high fins. No<br>need to remove panels.<br><b>12" handle. Weight 4 oz.</b>                                   | 166G        | -                 | 6         |
| CROSS<br>PEEN<br>FINISHING<br>HAMMER            |                                                                                                                                                                                                                                                                                                                                                                                                                                                                                                                                                                                                                                                                                                                                                                                                                                                                                                                                                                                                                                                                                                                                                                                                                                                                                                                                                                                                                                                                                                                                                                                                                                                                                                                                                                                                                                                                                                                                                                                                                                                                                                                                | Used to bump odd fender or bumper contours. <b>Round</b><br>face — 1-9/16" diameter peen end 3/16 × 7/8". 5"<br>overall head length.<br>12" handle. Weight .91 lb                                                    | 168G        | 168FG             | 6         |
| HIGH CROWN<br>CROSS PEEN<br>FINISHING<br>HAMMER | · · · · ·                                                                                                                                                                                                                                                                                                                                                                                                                                                                                                                                                                                                                                                                                                                                                                                                                                                                                                                                                                                                                                                                                                                                                                                                                                                                                                                                                                                                                                                                                                                                                                                                                                                                                                                                                                                                                                                                                                                                                                                                                                                                                                                      | Ideal for forming radiuses, contours and curves-<br>restoration, bike tanks. <b>High Crown face — 1-9/16</b> "<br>diameter. 2-1/4" radius. Peen end 3/16" x 1". 5" overall<br>head length. 12" handle. Weight 1.0 lb | 168HC       | 168HCFG           | 6         |
| LARGE FACE<br>PICK<br>FINISHING<br>HAMMER       |                                                                                                                                                                                                                                                                                                                                                                                                                                                                                                                                                                                                                                                                                                                                                                                                                                                                                                                                                                                                                                                                                                                                                                                                                                                                                                                                                                                                                                                                                                                                                                                                                                                                                                                                                                                                                                                                                                                                                                                                                                                                                                                                | For finishing and caulking.<br>Round face — 1-7/8" diameter. 4-1/2" overall head<br>length. 13" handle. Weight 1.0 lb                                                                                                | 169G        | 169FG             | 6         |
| DOOR<br>SKIN<br>HAMMER                          |                                                                                                                                                                                                                                                                                                                                                                                                                                                                                                                                                                                                                                                                                                                                                                                                                                                                                                                                                                                                                                                                                                                                                                                                                                                                                                                                                                                                                                                                                                                                                                                                                                                                                                                                                                                                                                                                                                                                                                                                                                                                                                                                | Rectangular heads fit in door flanges. Bent Head -<br>medium crown - starts door skin fold. Straight head -<br>high crown - for finishing.<br><b>12" overall length. Weight .94 lb</b>                               | 170G        | 170FG             | 6         |