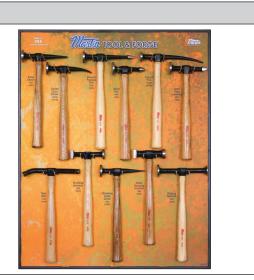

## **Body Hammers**

Only *Martin* Provides This Added Warranty — If a Hammer Head Should Loosen at Any Time, Return It for Handle Replacement or a New Hammer.

| Ture                                            |                                                                                                                                                                                                                                                                                                                                                                                                                                                                                                                                                                                                                                                                                                                                                                                                                                                                                                                                                                                                                                                                                                                                                                                                                                                                                                                                                                                                                                                                                                                                                                                                                                                                                                                                                                                                                                                                                                                                                                                                                                                                                                                                | Description                                                                                                                                                                                                          | Part Number |                   | Std. Pkg. |
|-------------------------------------------------|--------------------------------------------------------------------------------------------------------------------------------------------------------------------------------------------------------------------------------------------------------------------------------------------------------------------------------------------------------------------------------------------------------------------------------------------------------------------------------------------------------------------------------------------------------------------------------------------------------------------------------------------------------------------------------------------------------------------------------------------------------------------------------------------------------------------------------------------------------------------------------------------------------------------------------------------------------------------------------------------------------------------------------------------------------------------------------------------------------------------------------------------------------------------------------------------------------------------------------------------------------------------------------------------------------------------------------------------------------------------------------------------------------------------------------------------------------------------------------------------------------------------------------------------------------------------------------------------------------------------------------------------------------------------------------------------------------------------------------------------------------------------------------------------------------------------------------------------------------------------------------------------------------------------------------------------------------------------------------------------------------------------------------------------------------------------------------------------------------------------------------|----------------------------------------------------------------------------------------------------------------------------------------------------------------------------------------------------------------------|-------------|-------------------|-----------|
|                                                 | Туре                                                                                                                                                                                                                                                                                                                                                                                                                                                                                                                                                                                                                                                                                                                                                                                                                                                                                                                                                                                                                                                                                                                                                                                                                                                                                                                                                                                                                                                                                                                                                                                                                                                                                                                                                                                                                                                                                                                                                                                                                                                                                                                           | Description                                                                                                                                                                                                          | Wood handle | Fiberglass Handle | Qty.      |
| ROUND<br>POINT<br>FINISHING<br>HAMMER           |                                                                                                                                                                                                                                                                                                                                                                                                                                                                                                                                                                                                                                                                                                                                                                                                                                                                                                                                                                                                                                                                                                                                                                                                                                                                                                                                                                                                                                                                                                                                                                                                                                                                                                                                                                                                                                                                                                                                                                                                                                                                                                                                | Blunt point — long reach. For low spots on high crown<br>panels and other work with long reach. Will not pick holes<br>in the metal.<br>Round face — 1-9/16" diameter. Blunt point 3" long.<br>Weight .81 lb         | 158GM       | 158FGM            | 6         |
| SHARP<br>POINT<br>FINISHING<br>HAMMER           |                                                                                                                                                                                                                                                                                                                                                                                                                                                                                                                                                                                                                                                                                                                                                                                                                                                                                                                                                                                                                                                                                                                                                                                                                                                                                                                                                                                                                                                                                                                                                                                                                                                                                                                                                                                                                                                                                                                                                                                                                                                                                                                                | Sharp point — long reach. For low spots on high crown panels and other work with long reach. <b>Round face —</b><br>1-9/16" diameter. Sharp point 3" long. Weight .79 lb                                             | 158GMS      | 158FGMS           | 6         |
| HEAVY-DUTY<br>BUMPING<br>HAMMER                 |                                                                                                                                                                                                                                                                                                                                                                                                                                                                                                                                                                                                                                                                                                                                                                                                                                                                                                                                                                                                                                                                                                                                                                                                                                                                                                                                                                                                                                                                                                                                                                                                                                                                                                                                                                                                                                                                                                                                                                                                                                                                                                                                | For heavy gauge truck fenders and panels. Also used in straightening reinforcements, braces, etc. Faces, 1-1/4" round and 1-3/16" square head, 4" overall. Weight 1.1 lb                                             | 160G        | 160FG             | 6         |
| DINGING<br>HAMMER                               | Ī                                                                                                                                                                                                                                                                                                                                                                                                                                                                                                                                                                                                                                                                                                                                                                                                                                                                                                                                                                                                                                                                                                                                                                                                                                                                                                                                                                                                                                                                                                                                                                                                                                                                                                                                                                                                                                                                                                                                                                                                                                                                                                                              | Short-reach, lightweight. One low-crown, square face.<br>Lightest dinging hammer in line.<br>Faces, 1-1/4" round and 1-3/16" square. Head, 4"<br>overall. Weight .83 lb                                              | 161G        | 161FG             | 6         |
| Shrinking<br>Hammer                             | Î - Î                                                                                                                                                                                                                                                                                                                                                                                                                                                                                                                                                                                                                                                                                                                                                                                                                                                                                                                                                                                                                                                                                                                                                                                                                                                                                                                                                                                                                                                                                                                                                                                                                                                                                                                                                                                                                                                                                                                                                                                                                                                                                                                          | For work in close quarters. Expertly machined serrations<br>on the round face.<br>Plain square face,<br>1-1/8" round serrated face, 1-1/4" diameter. 4" overall.<br>Weight .78 lb                                    | 162G        | 162FG             | 6         |
| UTILITY<br>PICK<br>HAMMER                       |                                                                                                                                                                                                                                                                                                                                                                                                                                                                                                                                                                                                                                                                                                                                                                                                                                                                                                                                                                                                                                                                                                                                                                                                                                                                                                                                                                                                                                                                                                                                                                                                                                                                                                                                                                                                                                                                                                                                                                                                                                                                                                                                | Blunt point, short reach. For low spots in high-crown<br>panels and other work with small clearance.<br>Face, 1-9/16" round point, 5/32" radius. Length of<br>pointed end, 2" head, 4" overall. Weight .75 lb        | 164G        | 164FG             | 6         |
| PICK<br>HAMMER                                  | 0                                                                                                                                                                                                                                                                                                                                                                                                                                                                                                                                                                                                                                                                                                                                                                                                                                                                                                                                                                                                                                                                                                                                                                                                                                                                                                                                                                                                                                                                                                                                                                                                                                                                                                                                                                                                                                                                                                                                                                                                                                                                                                                              | Lightweight. Provides stubby pick point and high-crown<br>peen-type faces. Will ding out small dents in high fins. No<br>need to remove panels.<br>Long reach, 18" handle. Weight 5 oz.                              | 165G        | -                 | 6         |
| PICK<br>HAMMER                                  | And the second s | Lightweight. Provides stubby pick point and high-crown<br>peen-type faces. Will ding out small dents in high fins. No<br>need to remove panels.<br><b>12" handle. Weight 4 oz.</b>                                   | 166G        | -                 | 6         |
| CROSS<br>PEEN<br>FINISHING<br>HAMMER            |                                                                                                                                                                                                                                                                                                                                                                                                                                                                                                                                                                                                                                                                                                                                                                                                                                                                                                                                                                                                                                                                                                                                                                                                                                                                                                                                                                                                                                                                                                                                                                                                                                                                                                                                                                                                                                                                                                                                                                                                                                                                                                                                | Used to bump odd fender or bumper contours. <b>Round</b><br>face — 1-9/16" diameter peen end 3/16 × 7/8". 5"<br>overall head length.<br>12" handle. Weight .91 lb                                                    | 168G        | 168FG             | 6         |
| HIGH CROWN<br>CROSS PEEN<br>FINISHING<br>HAMMER | · · · · ·                                                                                                                                                                                                                                                                                                                                                                                                                                                                                                                                                                                                                                                                                                                                                                                                                                                                                                                                                                                                                                                                                                                                                                                                                                                                                                                                                                                                                                                                                                                                                                                                                                                                                                                                                                                                                                                                                                                                                                                                                                                                                                                      | Ideal for forming radiuses, contours and curves-<br>restoration, bike tanks. <b>High Crown face — 1-9/16</b> "<br>diameter. 2-1/4" radius. Peen end 3/16" x 1". 5" overall<br>head length. 12" handle. Weight 1.0 lb | 168HC       | 168HCFG           | 6         |
| LARGE FACE<br>PICK<br>FINISHING<br>HAMMER       |                                                                                                                                                                                                                                                                                                                                                                                                                                                                                                                                                                                                                                                                                                                                                                                                                                                                                                                                                                                                                                                                                                                                                                                                                                                                                                                                                                                                                                                                                                                                                                                                                                                                                                                                                                                                                                                                                                                                                                                                                                                                                                                                | For finishing and caulking.<br>Round face — 1-7/8" diameter. 4-1/2" overall head<br>length. 13" handle. Weight 1.0 lb                                                                                                | 169G        | 169FG             | 6         |
| DOOR<br>SKIN<br>HAMMER                          |                                                                                                                                                                                                                                                                                                                                                                                                                                                                                                                                                                                                                                                                                                                                                                                                                                                                                                                                                                                                                                                                                                                                                                                                                                                                                                                                                                                                                                                                                                                                                                                                                                                                                                                                                                                                                                                                                                                                                                                                                                                                                                                                | Rectangular heads fit in door flanges. Bent Head -<br>medium crown - starts door skin fold. Straight head -<br>high crown - for finishing.<br><b>12" overall length. Weight .94 lb</b>                               | 170G        | 170FG             | 6         |