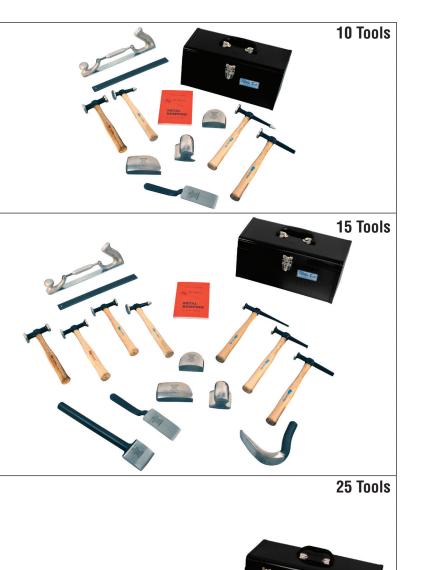

## **Body Hammers**

Only *Martin* Provides This Added Warranty — If a Hammer Head Should Loosen at Any Time, Return It for Handle Replacement or a New Hammer.

| Ture                                            |                                                                                                                                                                                                                                                                                                                                                                                                                                                                                                                                                                                                                                                                                                                                                                                                                                                                                                                                                                                                                                                                                                                                                                                                                                                                                                                                                                                                                                                                                                                                                                                                                                                                                                                                                                                                                                                                                                                                                                                                                                                                                                                                | Description                                                                                                                                                                                                          | Part Number |                   | Std. Pkg. |
|-------------------------------------------------|--------------------------------------------------------------------------------------------------------------------------------------------------------------------------------------------------------------------------------------------------------------------------------------------------------------------------------------------------------------------------------------------------------------------------------------------------------------------------------------------------------------------------------------------------------------------------------------------------------------------------------------------------------------------------------------------------------------------------------------------------------------------------------------------------------------------------------------------------------------------------------------------------------------------------------------------------------------------------------------------------------------------------------------------------------------------------------------------------------------------------------------------------------------------------------------------------------------------------------------------------------------------------------------------------------------------------------------------------------------------------------------------------------------------------------------------------------------------------------------------------------------------------------------------------------------------------------------------------------------------------------------------------------------------------------------------------------------------------------------------------------------------------------------------------------------------------------------------------------------------------------------------------------------------------------------------------------------------------------------------------------------------------------------------------------------------------------------------------------------------------------|----------------------------------------------------------------------------------------------------------------------------------------------------------------------------------------------------------------------|-------------|-------------------|-----------|
|                                                 | Туре                                                                                                                                                                                                                                                                                                                                                                                                                                                                                                                                                                                                                                                                                                                                                                                                                                                                                                                                                                                                                                                                                                                                                                                                                                                                                                                                                                                                                                                                                                                                                                                                                                                                                                                                                                                                                                                                                                                                                                                                                                                                                                                           | Description                                                                                                                                                                                                          | Wood handle | Fiberglass Handle | Qty.      |
| ROUND<br>POINT<br>FINISHING<br>HAMMER           |                                                                                                                                                                                                                                                                                                                                                                                                                                                                                                                                                                                                                                                                                                                                                                                                                                                                                                                                                                                                                                                                                                                                                                                                                                                                                                                                                                                                                                                                                                                                                                                                                                                                                                                                                                                                                                                                                                                                                                                                                                                                                                                                | Blunt point — long reach. For low spots on high crown<br>panels and other work with long reach. Will not pick holes<br>in the metal.<br>Round face — 1-9/16" diameter. Blunt point 3" long.<br>Weight .81 lb         | 158GM       | 158FGM            | 6         |
| SHARP<br>POINT<br>FINISHING<br>HAMMER           |                                                                                                                                                                                                                                                                                                                                                                                                                                                                                                                                                                                                                                                                                                                                                                                                                                                                                                                                                                                                                                                                                                                                                                                                                                                                                                                                                                                                                                                                                                                                                                                                                                                                                                                                                                                                                                                                                                                                                                                                                                                                                                                                | Sharp point — long reach. For low spots on high crown panels and other work with long reach. <b>Round face —</b><br>1-9/16" diameter. Sharp point 3" long. Weight .79 lb                                             | 158GMS      | 158FGMS           | 6         |
| HEAVY-DUTY<br>BUMPING<br>HAMMER                 |                                                                                                                                                                                                                                                                                                                                                                                                                                                                                                                                                                                                                                                                                                                                                                                                                                                                                                                                                                                                                                                                                                                                                                                                                                                                                                                                                                                                                                                                                                                                                                                                                                                                                                                                                                                                                                                                                                                                                                                                                                                                                                                                | For heavy gauge truck fenders and panels. Also used in straightening reinforcements, braces, etc. Faces, 1-1/4" round and 1-3/16" square head, 4" overall. Weight 1.1 lb                                             | 160G        | 160FG             | 6         |
| DINGING<br>HAMMER                               | Ī                                                                                                                                                                                                                                                                                                                                                                                                                                                                                                                                                                                                                                                                                                                                                                                                                                                                                                                                                                                                                                                                                                                                                                                                                                                                                                                                                                                                                                                                                                                                                                                                                                                                                                                                                                                                                                                                                                                                                                                                                                                                                                                              | Short-reach, lightweight. One low-crown, square face.<br>Lightest dinging hammer in line.<br>Faces, 1-1/4" round and 1-3/16" square. Head, 4"<br>overall. Weight .83 lb                                              | 161G        | 161FG             | 6         |
| Shrinking<br>Hammer                             | Î - Î                                                                                                                                                                                                                                                                                                                                                                                                                                                                                                                                                                                                                                                                                                                                                                                                                                                                                                                                                                                                                                                                                                                                                                                                                                                                                                                                                                                                                                                                                                                                                                                                                                                                                                                                                                                                                                                                                                                                                                                                                                                                                                                          | For work in close quarters. Expertly machined serrations<br>on the round face.<br>Plain square face,<br>1-1/8" round serrated face, 1-1/4" diameter. 4" overall.<br>Weight .78 lb                                    | 162G        | 162FG             | 6         |
| UTILITY<br>PICK<br>HAMMER                       |                                                                                                                                                                                                                                                                                                                                                                                                                                                                                                                                                                                                                                                                                                                                                                                                                                                                                                                                                                                                                                                                                                                                                                                                                                                                                                                                                                                                                                                                                                                                                                                                                                                                                                                                                                                                                                                                                                                                                                                                                                                                                                                                | Blunt point, short reach. For low spots in high-crown<br>panels and other work with small clearance.<br>Face, 1-9/16" round point, 5/32" radius. Length of<br>pointed end, 2" head, 4" overall. Weight .75 lb        | 164G        | 164FG             | 6         |
| PICK<br>HAMMER                                  | 0                                                                                                                                                                                                                                                                                                                                                                                                                                                                                                                                                                                                                                                                                                                                                                                                                                                                                                                                                                                                                                                                                                                                                                                                                                                                                                                                                                                                                                                                                                                                                                                                                                                                                                                                                                                                                                                                                                                                                                                                                                                                                                                              | Lightweight. Provides stubby pick point and high-crown<br>peen-type faces. Will ding out small dents in high fins. No<br>need to remove panels.<br>Long reach, 18" handle. Weight 5 oz.                              | 165G        | -                 | 6         |
| PICK<br>HAMMER                                  | And the second s | Lightweight. Provides stubby pick point and high-crown<br>peen-type faces. Will ding out small dents in high fins. No<br>need to remove panels.<br><b>12" handle. Weight 4 oz.</b>                                   | 166G        | -                 | 6         |
| CROSS<br>PEEN<br>FINISHING<br>HAMMER            |                                                                                                                                                                                                                                                                                                                                                                                                                                                                                                                                                                                                                                                                                                                                                                                                                                                                                                                                                                                                                                                                                                                                                                                                                                                                                                                                                                                                                                                                                                                                                                                                                                                                                                                                                                                                                                                                                                                                                                                                                                                                                                                                | Used to bump odd fender or bumper contours. <b>Round</b><br>face — 1-9/16" diameter peen end 3/16 × 7/8". 5"<br>overall head length.<br>12" handle. Weight .91 lb                                                    | 168G        | 168FG             | 6         |
| HIGH CROWN<br>CROSS PEEN<br>FINISHING<br>HAMMER | · · · · ·                                                                                                                                                                                                                                                                                                                                                                                                                                                                                                                                                                                                                                                                                                                                                                                                                                                                                                                                                                                                                                                                                                                                                                                                                                                                                                                                                                                                                                                                                                                                                                                                                                                                                                                                                                                                                                                                                                                                                                                                                                                                                                                      | Ideal for forming radiuses, contours and curves-<br>restoration, bike tanks. <b>High Crown face — 1-9/16</b> "<br>diameter. 2-1/4" radius. Peen end 3/16" x 1". 5" overall<br>head length. 12" handle. Weight 1.0 lb | 168HC       | 168HCFG           | 6         |
| LARGE FACE<br>PICK<br>FINISHING<br>HAMMER       |                                                                                                                                                                                                                                                                                                                                                                                                                                                                                                                                                                                                                                                                                                                                                                                                                                                                                                                                                                                                                                                                                                                                                                                                                                                                                                                                                                                                                                                                                                                                                                                                                                                                                                                                                                                                                                                                                                                                                                                                                                                                                                                                | For finishing and caulking.<br>Round face — 1-7/8" diameter. 4-1/2" overall head<br>length. 13" handle. Weight 1.0 lb                                                                                                | 169G        | 169FG             | 6         |
| DOOR<br>SKIN<br>HAMMER                          |                                                                                                                                                                                                                                                                                                                                                                                                                                                                                                                                                                                                                                                                                                                                                                                                                                                                                                                                                                                                                                                                                                                                                                                                                                                                                                                                                                                                                                                                                                                                                                                                                                                                                                                                                                                                                                                                                                                                                                                                                                                                                                                                | Rectangular heads fit in door flanges. Bent Head -<br>medium crown - starts door skin fold. Straight head -<br>high crown - for finishing.<br><b>12" overall length. Weight .94 lb</b>                               | 170G        | 170FG             | 6         |