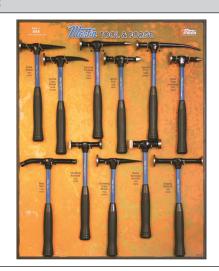

## **Body Hammers**

Only *Martin* Provides This Added Warranty — If a Hammer Head Should Loosen at Any Time, Return It for Handle Replacement or a New Hammer.

|                                                 | Tune                                                                                                                                                                                                                                                                                                                                                                                                                                                                                                                                                                                                                                                                                                                                                                                                                                                                                                                                                                                                                                                                                                                                                                                                                                                                                                                                                                                                                                                                                                                                                                                                                                                                                                                                                                                                                                                                                                                                                                                                                                                                                                                           | Description                                                                                                                                                                                                          | Part        | Number            | Std. Pkg. |
|-------------------------------------------------|--------------------------------------------------------------------------------------------------------------------------------------------------------------------------------------------------------------------------------------------------------------------------------------------------------------------------------------------------------------------------------------------------------------------------------------------------------------------------------------------------------------------------------------------------------------------------------------------------------------------------------------------------------------------------------------------------------------------------------------------------------------------------------------------------------------------------------------------------------------------------------------------------------------------------------------------------------------------------------------------------------------------------------------------------------------------------------------------------------------------------------------------------------------------------------------------------------------------------------------------------------------------------------------------------------------------------------------------------------------------------------------------------------------------------------------------------------------------------------------------------------------------------------------------------------------------------------------------------------------------------------------------------------------------------------------------------------------------------------------------------------------------------------------------------------------------------------------------------------------------------------------------------------------------------------------------------------------------------------------------------------------------------------------------------------------------------------------------------------------------------------|----------------------------------------------------------------------------------------------------------------------------------------------------------------------------------------------------------------------|-------------|-------------------|-----------|
|                                                 | Туре                                                                                                                                                                                                                                                                                                                                                                                                                                                                                                                                                                                                                                                                                                                                                                                                                                                                                                                                                                                                                                                                                                                                                                                                                                                                                                                                                                                                                                                                                                                                                                                                                                                                                                                                                                                                                                                                                                                                                                                                                                                                                                                           | Description                                                                                                                                                                                                          | Wood handle | Fiberglass Handle | Qty.      |
| ROUND<br>POINT<br>FINISHING<br>HAMMER           |                                                                                                                                                                                                                                                                                                                                                                                                                                                                                                                                                                                                                                                                                                                                                                                                                                                                                                                                                                                                                                                                                                                                                                                                                                                                                                                                                                                                                                                                                                                                                                                                                                                                                                                                                                                                                                                                                                                                                                                                                                                                                                                                | Blunt point — long reach. For low spots on high crown<br>panels and other work with long reach. Will not pick holes<br>in the metal.<br>Round face — 1-9/16" diameter. Blunt point 3" long.<br>Weight .81 lb         | 158GM       | 158FGM            | 6         |
| SHARP<br>POINT<br>FINISHING<br>HAMMER           |                                                                                                                                                                                                                                                                                                                                                                                                                                                                                                                                                                                                                                                                                                                                                                                                                                                                                                                                                                                                                                                                                                                                                                                                                                                                                                                                                                                                                                                                                                                                                                                                                                                                                                                                                                                                                                                                                                                                                                                                                                                                                                                                | Sharp point — long reach. For low spots on high crown panels and other work with long reach. <b>Round face —</b><br>1-9/16" diameter. Sharp point 3" long. Weight .79 lb                                             | 158GMS      | 158FGMS           | 6         |
| HEAVY-DUTY<br>BUMPING<br>HAMMER                 |                                                                                                                                                                                                                                                                                                                                                                                                                                                                                                                                                                                                                                                                                                                                                                                                                                                                                                                                                                                                                                                                                                                                                                                                                                                                                                                                                                                                                                                                                                                                                                                                                                                                                                                                                                                                                                                                                                                                                                                                                                                                                                                                | For heavy gauge truck fenders and panels. Also used in straightening reinforcements, braces, etc. Faces, 1-1/4" round and 1-3/16" square head, 4" overall. Weight 1.1 lb                                             | 160G        | 160FG             | 6         |
| DINGING<br>HAMMER                               | Ī                                                                                                                                                                                                                                                                                                                                                                                                                                                                                                                                                                                                                                                                                                                                                                                                                                                                                                                                                                                                                                                                                                                                                                                                                                                                                                                                                                                                                                                                                                                                                                                                                                                                                                                                                                                                                                                                                                                                                                                                                                                                                                                              | Short-reach, lightweight. One low-crown, square face.<br>Lightest dinging hammer in line.<br>Faces, 1-1/4" round and 1-3/16" square. Head, 4"<br>overall. Weight .83 lb                                              | 161G        | 161FG             | 6         |
| Shrinking<br>Hammer                             | Î - Î                                                                                                                                                                                                                                                                                                                                                                                                                                                                                                                                                                                                                                                                                                                                                                                                                                                                                                                                                                                                                                                                                                                                                                                                                                                                                                                                                                                                                                                                                                                                                                                                                                                                                                                                                                                                                                                                                                                                                                                                                                                                                                                          | For work in close quarters. Expertly machined serrations<br>on the round face.<br>Plain square face,<br>1-1/8" round serrated face, 1-1/4" diameter. 4" overall.<br>Weight .78 lb                                    | 162G        | 162FG             | 6         |
| UTILITY<br>PICK<br>HAMMER                       |                                                                                                                                                                                                                                                                                                                                                                                                                                                                                                                                                                                                                                                                                                                                                                                                                                                                                                                                                                                                                                                                                                                                                                                                                                                                                                                                                                                                                                                                                                                                                                                                                                                                                                                                                                                                                                                                                                                                                                                                                                                                                                                                | Blunt point, short reach. For low spots in high-crown<br>panels and other work with small clearance.<br>Face, 1-9/16" round point, 5/32" radius. Length of<br>pointed end, 2" head, 4" overall. Weight .75 lb        | 164G        | 164FG             | 6         |
| PICK<br>HAMMER                                  | 0                                                                                                                                                                                                                                                                                                                                                                                                                                                                                                                                                                                                                                                                                                                                                                                                                                                                                                                                                                                                                                                                                                                                                                                                                                                                                                                                                                                                                                                                                                                                                                                                                                                                                                                                                                                                                                                                                                                                                                                                                                                                                                                              | Lightweight. Provides stubby pick point and high-crown<br>peen-type faces. Will ding out small dents in high fins. No<br>need to remove panels.<br>Long reach, 18" handle. Weight 5 oz.                              | 165G        | -                 | 6         |
| PICK<br>HAMMER                                  | And the second s | Lightweight. Provides stubby pick point and high-crown<br>peen-type faces. Will ding out small dents in high fins. No<br>need to remove panels.<br><b>12" handle. Weight 4 oz.</b>                                   | 166G        | -                 | 6         |
| CROSS<br>PEEN<br>FINISHING<br>HAMMER            |                                                                                                                                                                                                                                                                                                                                                                                                                                                                                                                                                                                                                                                                                                                                                                                                                                                                                                                                                                                                                                                                                                                                                                                                                                                                                                                                                                                                                                                                                                                                                                                                                                                                                                                                                                                                                                                                                                                                                                                                                                                                                                                                | Used to bump odd fender or bumper contours. <b>Round</b><br>face — 1-9/16" diameter peen end 3/16 × 7/8". 5"<br>overall head length.<br>12" handle. Weight .91 lb                                                    | 168G        | 168FG             | 6         |
| HIGH CROWN<br>CROSS PEEN<br>FINISHING<br>HAMMER | · · · · ·                                                                                                                                                                                                                                                                                                                                                                                                                                                                                                                                                                                                                                                                                                                                                                                                                                                                                                                                                                                                                                                                                                                                                                                                                                                                                                                                                                                                                                                                                                                                                                                                                                                                                                                                                                                                                                                                                                                                                                                                                                                                                                                      | Ideal for forming radiuses, contours and curves-<br>restoration, bike tanks. <b>High Crown face — 1-9/16</b> "<br>diameter. 2-1/4" radius. Peen end 3/16" x 1". 5" overall<br>head length. 12" handle. Weight 1.0 lb | 168HC       | 168HCFG           | 6         |
| LARGE FACE<br>PICK<br>FINISHING<br>HAMMER       |                                                                                                                                                                                                                                                                                                                                                                                                                                                                                                                                                                                                                                                                                                                                                                                                                                                                                                                                                                                                                                                                                                                                                                                                                                                                                                                                                                                                                                                                                                                                                                                                                                                                                                                                                                                                                                                                                                                                                                                                                                                                                                                                | For finishing and caulking.<br>Round face — 1-7/8" diameter. 4-1/2" overall head<br>length. 13" handle. Weight 1.0 lb                                                                                                | 169G        | 169FG             | 6         |
| DOOR<br>SKIN<br>HAMMER                          |                                                                                                                                                                                                                                                                                                                                                                                                                                                                                                                                                                                                                                                                                                                                                                                                                                                                                                                                                                                                                                                                                                                                                                                                                                                                                                                                                                                                                                                                                                                                                                                                                                                                                                                                                                                                                                                                                                                                                                                                                                                                                                                                | Rectangular heads fit in door flanges. Bent Head -<br>medium crown - starts door skin fold. Straight head -<br>high crown - for finishing.<br><b>12" overall length. Weight .94 lb</b>                               | 170G        | 170FG             | 6         |