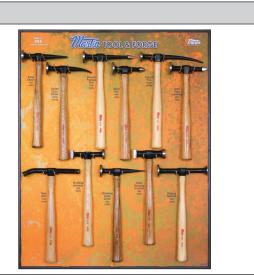

## **Body Hammers**

Only *Martin* Provides This Added Warranty — If a Hammer Head Should Loosen at Any Time, Return It for Handle Replacement or a New Hammer.

|                                                 | Tune                                                                                                                                                                                                                                                                                                                                                                                                                                                                                                                                                                                                                                                                                                                                                                                                                                                                                                                                                                                                                                                                                                                                                                                                                                                                                                                                                                                                                                                                                                                                                                                                                                                                                                                                                                                                                                                                                                                                                                                                                                                                                                                           | Description                                                                                                                                                                                                          | Part        | Number            | Std. Pkg. |
|-------------------------------------------------|--------------------------------------------------------------------------------------------------------------------------------------------------------------------------------------------------------------------------------------------------------------------------------------------------------------------------------------------------------------------------------------------------------------------------------------------------------------------------------------------------------------------------------------------------------------------------------------------------------------------------------------------------------------------------------------------------------------------------------------------------------------------------------------------------------------------------------------------------------------------------------------------------------------------------------------------------------------------------------------------------------------------------------------------------------------------------------------------------------------------------------------------------------------------------------------------------------------------------------------------------------------------------------------------------------------------------------------------------------------------------------------------------------------------------------------------------------------------------------------------------------------------------------------------------------------------------------------------------------------------------------------------------------------------------------------------------------------------------------------------------------------------------------------------------------------------------------------------------------------------------------------------------------------------------------------------------------------------------------------------------------------------------------------------------------------------------------------------------------------------------------|----------------------------------------------------------------------------------------------------------------------------------------------------------------------------------------------------------------------|-------------|-------------------|-----------|
|                                                 | Туре                                                                                                                                                                                                                                                                                                                                                                                                                                                                                                                                                                                                                                                                                                                                                                                                                                                                                                                                                                                                                                                                                                                                                                                                                                                                                                                                                                                                                                                                                                                                                                                                                                                                                                                                                                                                                                                                                                                                                                                                                                                                                                                           | Description                                                                                                                                                                                                          | Wood handle | Fiberglass Handle | Qty.      |
| ROUND<br>POINT<br>FINISHING<br>HAMMER           |                                                                                                                                                                                                                                                                                                                                                                                                                                                                                                                                                                                                                                                                                                                                                                                                                                                                                                                                                                                                                                                                                                                                                                                                                                                                                                                                                                                                                                                                                                                                                                                                                                                                                                                                                                                                                                                                                                                                                                                                                                                                                                                                | Blunt point — long reach. For low spots on high crown<br>panels and other work with long reach. Will not pick holes<br>in the metal.<br>Round face — 1-9/16" diameter. Blunt point 3" long.<br>Weight .81 lb         | 158GM       | 158FGM            | 6         |
| SHARP<br>POINT<br>FINISHING<br>HAMMER           |                                                                                                                                                                                                                                                                                                                                                                                                                                                                                                                                                                                                                                                                                                                                                                                                                                                                                                                                                                                                                                                                                                                                                                                                                                                                                                                                                                                                                                                                                                                                                                                                                                                                                                                                                                                                                                                                                                                                                                                                                                                                                                                                | Sharp point — long reach. For low spots on high crown panels and other work with long reach. <b>Round face —</b><br>1-9/16" diameter. Sharp point 3" long. Weight .79 lb                                             | 158GMS      | 158FGMS           | 6         |
| HEAVY-DUTY<br>BUMPING<br>HAMMER                 |                                                                                                                                                                                                                                                                                                                                                                                                                                                                                                                                                                                                                                                                                                                                                                                                                                                                                                                                                                                                                                                                                                                                                                                                                                                                                                                                                                                                                                                                                                                                                                                                                                                                                                                                                                                                                                                                                                                                                                                                                                                                                                                                | For heavy gauge truck fenders and panels. Also used in straightening reinforcements, braces, etc. Faces, 1-1/4" round and 1-3/16" square head, 4" overall. Weight 1.1 lb                                             | 160G        | 160FG             | 6         |
| DINGING<br>HAMMER                               | Ī                                                                                                                                                                                                                                                                                                                                                                                                                                                                                                                                                                                                                                                                                                                                                                                                                                                                                                                                                                                                                                                                                                                                                                                                                                                                                                                                                                                                                                                                                                                                                                                                                                                                                                                                                                                                                                                                                                                                                                                                                                                                                                                              | Short-reach, lightweight. One low-crown, square face.<br>Lightest dinging hammer in line.<br>Faces, 1-1/4" round and 1-3/16" square. Head, 4"<br>overall. Weight .83 lb                                              | 161G        | 161FG             | 6         |
| Shrinking<br>Hammer                             | Î - Î                                                                                                                                                                                                                                                                                                                                                                                                                                                                                                                                                                                                                                                                                                                                                                                                                                                                                                                                                                                                                                                                                                                                                                                                                                                                                                                                                                                                                                                                                                                                                                                                                                                                                                                                                                                                                                                                                                                                                                                                                                                                                                                          | For work in close quarters. Expertly machined serrations<br>on the round face.<br>Plain square face,<br>1-1/8" round serrated face, 1-1/4" diameter. 4" overall.<br>Weight .78 lb                                    | 162G        | 162FG             | 6         |
| UTILITY<br>PICK<br>HAMMER                       |                                                                                                                                                                                                                                                                                                                                                                                                                                                                                                                                                                                                                                                                                                                                                                                                                                                                                                                                                                                                                                                                                                                                                                                                                                                                                                                                                                                                                                                                                                                                                                                                                                                                                                                                                                                                                                                                                                                                                                                                                                                                                                                                | Blunt point, short reach. For low spots in high-crown<br>panels and other work with small clearance.<br>Face, 1-9/16" round point, 5/32" radius. Length of<br>pointed end, 2" head, 4" overall. Weight .75 lb        | 164G        | 164FG             | 6         |
| PICK<br>HAMMER                                  | 0                                                                                                                                                                                                                                                                                                                                                                                                                                                                                                                                                                                                                                                                                                                                                                                                                                                                                                                                                                                                                                                                                                                                                                                                                                                                                                                                                                                                                                                                                                                                                                                                                                                                                                                                                                                                                                                                                                                                                                                                                                                                                                                              | Lightweight. Provides stubby pick point and high-crown<br>peen-type faces. Will ding out small dents in high fins. No<br>need to remove panels.<br>Long reach, 18" handle. Weight 5 oz.                              | 165G        | -                 | 6         |
| PICK<br>HAMMER                                  | And the second s | Lightweight. Provides stubby pick point and high-crown<br>peen-type faces. Will ding out small dents in high fins. No<br>need to remove panels.<br><b>12" handle. Weight 4 oz.</b>                                   | 166G        | -                 | 6         |
| CROSS<br>PEEN<br>FINISHING<br>HAMMER            |                                                                                                                                                                                                                                                                                                                                                                                                                                                                                                                                                                                                                                                                                                                                                                                                                                                                                                                                                                                                                                                                                                                                                                                                                                                                                                                                                                                                                                                                                                                                                                                                                                                                                                                                                                                                                                                                                                                                                                                                                                                                                                                                | Used to bump odd fender or bumper contours. <b>Round</b><br>face — 1-9/16" diameter peen end 3/16 × 7/8". 5"<br>overall head length.<br>12" handle. Weight .91 lb                                                    | 168G        | 168FG             | 6         |
| HIGH CROWN<br>CROSS PEEN<br>FINISHING<br>HAMMER | · · · · ·                                                                                                                                                                                                                                                                                                                                                                                                                                                                                                                                                                                                                                                                                                                                                                                                                                                                                                                                                                                                                                                                                                                                                                                                                                                                                                                                                                                                                                                                                                                                                                                                                                                                                                                                                                                                                                                                                                                                                                                                                                                                                                                      | Ideal for forming radiuses, contours and curves-<br>restoration, bike tanks. <b>High Crown face — 1-9/16</b> "<br>diameter. 2-1/4" radius. Peen end 3/16" x 1". 5" overall<br>head length. 12" handle. Weight 1.0 lb | 168HC       | 168HCFG           | 6         |
| LARGE FACE<br>PICK<br>FINISHING<br>HAMMER       |                                                                                                                                                                                                                                                                                                                                                                                                                                                                                                                                                                                                                                                                                                                                                                                                                                                                                                                                                                                                                                                                                                                                                                                                                                                                                                                                                                                                                                                                                                                                                                                                                                                                                                                                                                                                                                                                                                                                                                                                                                                                                                                                | For finishing and caulking.<br>Round face — 1-7/8" diameter. 4-1/2" overall head<br>length. 13" handle. Weight 1.0 lb                                                                                                | 169G        | 169FG             | 6         |
| DOOR<br>SKIN<br>HAMMER                          |                                                                                                                                                                                                                                                                                                                                                                                                                                                                                                                                                                                                                                                                                                                                                                                                                                                                                                                                                                                                                                                                                                                                                                                                                                                                                                                                                                                                                                                                                                                                                                                                                                                                                                                                                                                                                                                                                                                                                                                                                                                                                                                                | Rectangular heads fit in door flanges. Bent Head -<br>medium crown - starts door skin fold. Straight head -<br>high crown - for finishing.<br><b>12" overall length. Weight .94 lb</b>                               | 170G        | 170FG             | 6         |