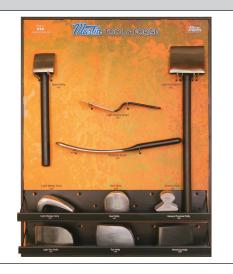

## **Body Hammers**

Only *Martin* Provides This Added Warranty — If a Hammer Head Should Loosen at Any Time, Return It for Handle Replacement or a New Hammer.

|                                                 | Tune                                                                                                                                                                                                                                                                                                                                                                                                                                                                                                                                                                                                                                                                                                                                                                                                                                                                                                                                                                                                                                                                                                                                                                                                                                                                                                                                                                                                                                                                                                                                                                                                                                                                                                                                                                                                                                                                                                                                                                                                                                                                                                                           | Description                                                                                                                                                                                                          | Part        | Number            | Std. Pkg. |
|-------------------------------------------------|--------------------------------------------------------------------------------------------------------------------------------------------------------------------------------------------------------------------------------------------------------------------------------------------------------------------------------------------------------------------------------------------------------------------------------------------------------------------------------------------------------------------------------------------------------------------------------------------------------------------------------------------------------------------------------------------------------------------------------------------------------------------------------------------------------------------------------------------------------------------------------------------------------------------------------------------------------------------------------------------------------------------------------------------------------------------------------------------------------------------------------------------------------------------------------------------------------------------------------------------------------------------------------------------------------------------------------------------------------------------------------------------------------------------------------------------------------------------------------------------------------------------------------------------------------------------------------------------------------------------------------------------------------------------------------------------------------------------------------------------------------------------------------------------------------------------------------------------------------------------------------------------------------------------------------------------------------------------------------------------------------------------------------------------------------------------------------------------------------------------------------|----------------------------------------------------------------------------------------------------------------------------------------------------------------------------------------------------------------------|-------------|-------------------|-----------|
|                                                 | Туре                                                                                                                                                                                                                                                                                                                                                                                                                                                                                                                                                                                                                                                                                                                                                                                                                                                                                                                                                                                                                                                                                                                                                                                                                                                                                                                                                                                                                                                                                                                                                                                                                                                                                                                                                                                                                                                                                                                                                                                                                                                                                                                           | Description                                                                                                                                                                                                          | Wood handle | Fiberglass Handle | Qty.      |
| ROUND<br>POINT<br>FINISHING<br>HAMMER           |                                                                                                                                                                                                                                                                                                                                                                                                                                                                                                                                                                                                                                                                                                                                                                                                                                                                                                                                                                                                                                                                                                                                                                                                                                                                                                                                                                                                                                                                                                                                                                                                                                                                                                                                                                                                                                                                                                                                                                                                                                                                                                                                | Blunt point — long reach. For low spots on high crown<br>panels and other work with long reach. Will not pick holes<br>in the metal.<br>Round face — 1-9/16" diameter. Blunt point 3" long.<br>Weight .81 lb         | 158GM       | 158FGM            | 6         |
| SHARP<br>POINT<br>FINISHING<br>HAMMER           |                                                                                                                                                                                                                                                                                                                                                                                                                                                                                                                                                                                                                                                                                                                                                                                                                                                                                                                                                                                                                                                                                                                                                                                                                                                                                                                                                                                                                                                                                                                                                                                                                                                                                                                                                                                                                                                                                                                                                                                                                                                                                                                                | Sharp point — long reach. For low spots on high crown panels and other work with long reach. <b>Round face —</b><br>1-9/16" diameter. Sharp point 3" long. Weight .79 lb                                             | 158GMS      | 158FGMS           | 6         |
| HEAVY-DUTY<br>BUMPING<br>HAMMER                 |                                                                                                                                                                                                                                                                                                                                                                                                                                                                                                                                                                                                                                                                                                                                                                                                                                                                                                                                                                                                                                                                                                                                                                                                                                                                                                                                                                                                                                                                                                                                                                                                                                                                                                                                                                                                                                                                                                                                                                                                                                                                                                                                | For heavy gauge truck fenders and panels. Also used in straightening reinforcements, braces, etc. Faces, 1-1/4" round and 1-3/16" square head, 4" overall. Weight 1.1 lb                                             | 160G        | 160FG             | 6         |
| DINGING<br>HAMMER                               | Ī                                                                                                                                                                                                                                                                                                                                                                                                                                                                                                                                                                                                                                                                                                                                                                                                                                                                                                                                                                                                                                                                                                                                                                                                                                                                                                                                                                                                                                                                                                                                                                                                                                                                                                                                                                                                                                                                                                                                                                                                                                                                                                                              | Short-reach, lightweight. One low-crown, square face.<br>Lightest dinging hammer in line.<br>Faces, 1-1/4" round and 1-3/16" square. Head, 4"<br>overall. Weight .83 lb                                              | 161G        | 161FG             | 6         |
| Shrinking<br>Hammer                             | Î - Î                                                                                                                                                                                                                                                                                                                                                                                                                                                                                                                                                                                                                                                                                                                                                                                                                                                                                                                                                                                                                                                                                                                                                                                                                                                                                                                                                                                                                                                                                                                                                                                                                                                                                                                                                                                                                                                                                                                                                                                                                                                                                                                          | For work in close quarters. Expertly machined serrations<br>on the round face.<br>Plain square face,<br>1-1/8" round serrated face, 1-1/4" diameter. 4" overall.<br>Weight .78 lb                                    | 162G        | 162FG             | 6         |
| UTILITY<br>PICK<br>HAMMER                       |                                                                                                                                                                                                                                                                                                                                                                                                                                                                                                                                                                                                                                                                                                                                                                                                                                                                                                                                                                                                                                                                                                                                                                                                                                                                                                                                                                                                                                                                                                                                                                                                                                                                                                                                                                                                                                                                                                                                                                                                                                                                                                                                | Blunt point, short reach. For low spots in high-crown<br>panels and other work with small clearance.<br>Face, 1-9/16" round point, 5/32" radius. Length of<br>pointed end, 2" head, 4" overall. Weight .75 lb        | 164G        | 164FG             | 6         |
| PICK<br>HAMMER                                  | 0                                                                                                                                                                                                                                                                                                                                                                                                                                                                                                                                                                                                                                                                                                                                                                                                                                                                                                                                                                                                                                                                                                                                                                                                                                                                                                                                                                                                                                                                                                                                                                                                                                                                                                                                                                                                                                                                                                                                                                                                                                                                                                                              | Lightweight. Provides stubby pick point and high-crown<br>peen-type faces. Will ding out small dents in high fins. No<br>need to remove panels.<br>Long reach, 18" handle. Weight 5 oz.                              | 165G        | -                 | 6         |
| PICK<br>HAMMER                                  | And the second s | Lightweight. Provides stubby pick point and high-crown<br>peen-type faces. Will ding out small dents in high fins. No<br>need to remove panels.<br><b>12" handle. Weight 4 oz.</b>                                   | 166G        | -                 | 6         |
| CROSS<br>PEEN<br>FINISHING<br>HAMMER            |                                                                                                                                                                                                                                                                                                                                                                                                                                                                                                                                                                                                                                                                                                                                                                                                                                                                                                                                                                                                                                                                                                                                                                                                                                                                                                                                                                                                                                                                                                                                                                                                                                                                                                                                                                                                                                                                                                                                                                                                                                                                                                                                | Used to bump odd fender or bumper contours. <b>Round</b><br>face — 1-9/16" diameter peen end 3/16 × 7/8". 5"<br>overall head length.<br>12" handle. Weight .91 lb                                                    | 168G        | 168FG             | 6         |
| HIGH CROWN<br>CROSS PEEN<br>FINISHING<br>HAMMER | · · · · ·                                                                                                                                                                                                                                                                                                                                                                                                                                                                                                                                                                                                                                                                                                                                                                                                                                                                                                                                                                                                                                                                                                                                                                                                                                                                                                                                                                                                                                                                                                                                                                                                                                                                                                                                                                                                                                                                                                                                                                                                                                                                                                                      | Ideal for forming radiuses, contours and curves-<br>restoration, bike tanks. <b>High Crown face — 1-9/16</b> "<br>diameter. 2-1/4" radius. Peen end 3/16" x 1". 5" overall<br>head length. 12" handle. Weight 1.0 lb | 168HC       | 168HCFG           | 6         |
| LARGE FACE<br>PICK<br>FINISHING<br>HAMMER       |                                                                                                                                                                                                                                                                                                                                                                                                                                                                                                                                                                                                                                                                                                                                                                                                                                                                                                                                                                                                                                                                                                                                                                                                                                                                                                                                                                                                                                                                                                                                                                                                                                                                                                                                                                                                                                                                                                                                                                                                                                                                                                                                | For finishing and caulking.<br>Round face — 1-7/8" diameter. 4-1/2" overall head<br>length. 13" handle. Weight 1.0 lb                                                                                                | 169G        | 169FG             | 6         |
| DOOR<br>SKIN<br>HAMMER                          |                                                                                                                                                                                                                                                                                                                                                                                                                                                                                                                                                                                                                                                                                                                                                                                                                                                                                                                                                                                                                                                                                                                                                                                                                                                                                                                                                                                                                                                                                                                                                                                                                                                                                                                                                                                                                                                                                                                                                                                                                                                                                                                                | Rectangular heads fit in door flanges. Bent Head -<br>medium crown - starts door skin fold. Straight head -<br>high crown - for finishing.<br><b>12" overall length. Weight .94 lb</b>                               | 170G        | 170FG             | 6         |