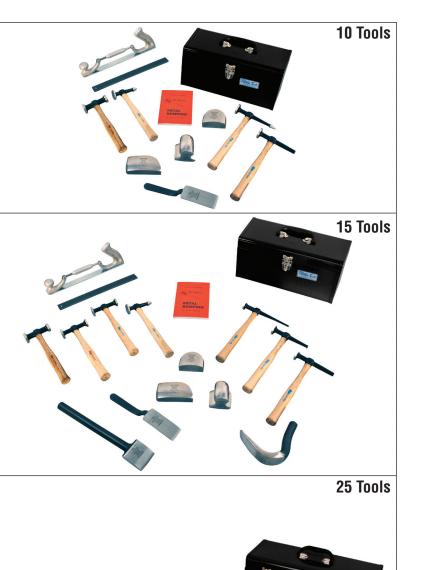

## **Body Hammers**

Only *Martin* Provides This Added Warranty — If a Hammer Head Should Loosen at Any Time, Return It for Handle Replacement or a New Hammer.

|                                                 | Tune                                                                                                                                                                                                                                                                                                                                                                                                                                                                                                                                                                                                                                                                                                                                                                                                                                                                                                                                                                                                                                                                                                                                                                                                                                                                                                                                                                                                                                                                                                                                                                                                                                                                                                                                                                                                                                                                                                                                                                                                                                                                                                                           | Description                                                                                                                                                                                                          | Part        | Number            | Std. Pkg. |
|-------------------------------------------------|--------------------------------------------------------------------------------------------------------------------------------------------------------------------------------------------------------------------------------------------------------------------------------------------------------------------------------------------------------------------------------------------------------------------------------------------------------------------------------------------------------------------------------------------------------------------------------------------------------------------------------------------------------------------------------------------------------------------------------------------------------------------------------------------------------------------------------------------------------------------------------------------------------------------------------------------------------------------------------------------------------------------------------------------------------------------------------------------------------------------------------------------------------------------------------------------------------------------------------------------------------------------------------------------------------------------------------------------------------------------------------------------------------------------------------------------------------------------------------------------------------------------------------------------------------------------------------------------------------------------------------------------------------------------------------------------------------------------------------------------------------------------------------------------------------------------------------------------------------------------------------------------------------------------------------------------------------------------------------------------------------------------------------------------------------------------------------------------------------------------------------|----------------------------------------------------------------------------------------------------------------------------------------------------------------------------------------------------------------------|-------------|-------------------|-----------|
|                                                 | Туре                                                                                                                                                                                                                                                                                                                                                                                                                                                                                                                                                                                                                                                                                                                                                                                                                                                                                                                                                                                                                                                                                                                                                                                                                                                                                                                                                                                                                                                                                                                                                                                                                                                                                                                                                                                                                                                                                                                                                                                                                                                                                                                           | Description                                                                                                                                                                                                          | Wood handle | Fiberglass Handle | Qty.      |
| ROUND<br>POINT<br>FINISHING<br>HAMMER           |                                                                                                                                                                                                                                                                                                                                                                                                                                                                                                                                                                                                                                                                                                                                                                                                                                                                                                                                                                                                                                                                                                                                                                                                                                                                                                                                                                                                                                                                                                                                                                                                                                                                                                                                                                                                                                                                                                                                                                                                                                                                                                                                | Blunt point — long reach. For low spots on high crown<br>panels and other work with long reach. Will not pick holes<br>in the metal.<br>Round face — 1-9/16" diameter. Blunt point 3" long.<br>Weight .81 lb         | 158GM       | 158FGM            | 6         |
| SHARP<br>POINT<br>FINISHING<br>HAMMER           |                                                                                                                                                                                                                                                                                                                                                                                                                                                                                                                                                                                                                                                                                                                                                                                                                                                                                                                                                                                                                                                                                                                                                                                                                                                                                                                                                                                                                                                                                                                                                                                                                                                                                                                                                                                                                                                                                                                                                                                                                                                                                                                                | Sharp point — long reach. For low spots on high crown panels and other work with long reach. <b>Round face —</b><br>1-9/16" diameter. Sharp point 3" long. Weight .79 lb                                             | 158GMS      | 158FGMS           | 6         |
| HEAVY-DUTY<br>BUMPING<br>HAMMER                 |                                                                                                                                                                                                                                                                                                                                                                                                                                                                                                                                                                                                                                                                                                                                                                                                                                                                                                                                                                                                                                                                                                                                                                                                                                                                                                                                                                                                                                                                                                                                                                                                                                                                                                                                                                                                                                                                                                                                                                                                                                                                                                                                | For heavy gauge truck fenders and panels. Also used in straightening reinforcements, braces, etc. Faces, 1-1/4" round and 1-3/16" square head, 4" overall. Weight 1.1 lb                                             | 160G        | 160FG             | 6         |
| DINGING<br>HAMMER                               | Ī                                                                                                                                                                                                                                                                                                                                                                                                                                                                                                                                                                                                                                                                                                                                                                                                                                                                                                                                                                                                                                                                                                                                                                                                                                                                                                                                                                                                                                                                                                                                                                                                                                                                                                                                                                                                                                                                                                                                                                                                                                                                                                                              | Short-reach, lightweight. One low-crown, square face.<br>Lightest dinging hammer in line.<br>Faces, 1-1/4" round and 1-3/16" square. Head, 4"<br>overall. Weight .83 lb                                              | 161G        | 161FG             | 6         |
| Shrinking<br>Hammer                             | Î - Î                                                                                                                                                                                                                                                                                                                                                                                                                                                                                                                                                                                                                                                                                                                                                                                                                                                                                                                                                                                                                                                                                                                                                                                                                                                                                                                                                                                                                                                                                                                                                                                                                                                                                                                                                                                                                                                                                                                                                                                                                                                                                                                          | For work in close quarters. Expertly machined serrations<br>on the round face.<br>Plain square face,<br>1-1/8" round serrated face, 1-1/4" diameter. 4" overall.<br>Weight .78 lb                                    | 162G        | 162FG             | 6         |
| UTILITY<br>PICK<br>HAMMER                       |                                                                                                                                                                                                                                                                                                                                                                                                                                                                                                                                                                                                                                                                                                                                                                                                                                                                                                                                                                                                                                                                                                                                                                                                                                                                                                                                                                                                                                                                                                                                                                                                                                                                                                                                                                                                                                                                                                                                                                                                                                                                                                                                | Blunt point, short reach. For low spots in high-crown<br>panels and other work with small clearance.<br>Face, 1-9/16" round point, 5/32" radius. Length of<br>pointed end, 2" head, 4" overall. Weight .75 lb        | 164G        | 164FG             | 6         |
| PICK<br>HAMMER                                  | 0                                                                                                                                                                                                                                                                                                                                                                                                                                                                                                                                                                                                                                                                                                                                                                                                                                                                                                                                                                                                                                                                                                                                                                                                                                                                                                                                                                                                                                                                                                                                                                                                                                                                                                                                                                                                                                                                                                                                                                                                                                                                                                                              | Lightweight. Provides stubby pick point and high-crown<br>peen-type faces. Will ding out small dents in high fins. No<br>need to remove panels.<br>Long reach, 18" handle. Weight 5 oz.                              | 165G        | -                 | 6         |
| PICK<br>HAMMER                                  | And the second s | Lightweight. Provides stubby pick point and high-crown<br>peen-type faces. Will ding out small dents in high fins. No<br>need to remove panels.<br><b>12" handle. Weight 4 oz.</b>                                   | 166G        | -                 | 6         |
| CROSS<br>PEEN<br>FINISHING<br>HAMMER            |                                                                                                                                                                                                                                                                                                                                                                                                                                                                                                                                                                                                                                                                                                                                                                                                                                                                                                                                                                                                                                                                                                                                                                                                                                                                                                                                                                                                                                                                                                                                                                                                                                                                                                                                                                                                                                                                                                                                                                                                                                                                                                                                | Used to bump odd fender or bumper contours. <b>Round</b><br>face — 1-9/16" diameter peen end 3/16 × 7/8". 5"<br>overall head length.<br>12" handle. Weight .91 lb                                                    | 168G        | 168FG             | 6         |
| HIGH CROWN<br>CROSS PEEN<br>FINISHING<br>HAMMER | · · · · ·                                                                                                                                                                                                                                                                                                                                                                                                                                                                                                                                                                                                                                                                                                                                                                                                                                                                                                                                                                                                                                                                                                                                                                                                                                                                                                                                                                                                                                                                                                                                                                                                                                                                                                                                                                                                                                                                                                                                                                                                                                                                                                                      | Ideal for forming radiuses, contours and curves-<br>restoration, bike tanks. <b>High Crown face — 1-9/16</b> "<br>diameter. 2-1/4" radius. Peen end 3/16" x 1". 5" overall<br>head length. 12" handle. Weight 1.0 lb | 168HC       | 168HCFG           | 6         |
| LARGE FACE<br>PICK<br>FINISHING<br>HAMMER       |                                                                                                                                                                                                                                                                                                                                                                                                                                                                                                                                                                                                                                                                                                                                                                                                                                                                                                                                                                                                                                                                                                                                                                                                                                                                                                                                                                                                                                                                                                                                                                                                                                                                                                                                                                                                                                                                                                                                                                                                                                                                                                                                | For finishing and caulking.<br>Round face — 1-7/8" diameter. 4-1/2" overall head<br>length. 13" handle. Weight 1.0 lb                                                                                                | 169G        | 169FG             | 6         |
| DOOR<br>SKIN<br>HAMMER                          |                                                                                                                                                                                                                                                                                                                                                                                                                                                                                                                                                                                                                                                                                                                                                                                                                                                                                                                                                                                                                                                                                                                                                                                                                                                                                                                                                                                                                                                                                                                                                                                                                                                                                                                                                                                                                                                                                                                                                                                                                                                                                                                                | Rectangular heads fit in door flanges. Bent Head -<br>medium crown - starts door skin fold. Straight head -<br>high crown - for finishing.<br><b>12" overall length. Weight .94 lb</b>                               | 170G        | 170FG             | 6         |