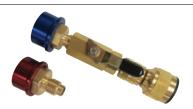

### 81490 R134a VALVE CORE REMOVER AND INSTALLER

- For 13 mm and 16 mm high and low service port standard type valve
- Built-in ball valve retains charge and allows access to A/C system
- Excellent for replacing valve cores without discharging the system and for speeding recovery and recharging large systems