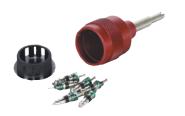

### 90376 VALVE CORE REMOVER W/VALVE CORES FOR R12

Quickly removes valve cores. Storage area includes six replacement access valve cores.

90377 Replacement standard valve cores for 90376 (6 pcs of 0377-001)