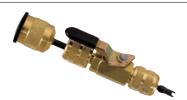

## 91490 STANDARD VALVE CORE REMOVER/INSTALLER

VALVE CORE REMOVERS/INSTALLERS AUTOMOTIVE/HVAC (1/4" FL)

Sturdy ball valve design controls refrigerant flow with 1/4 turn of the valve lever. Lever position also gives visual indication of whether valve is opened or closed.