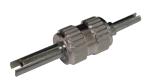

# 81290 R134a UNIVERSAL LARGE BORE REMOVER

Used on R12/R134a Standard and JRA/EATON Large Bore R134a Valve Cores.

### 91290 UNIVERSAL VALVE CORE REMOVER

Double ended for easy replacement of Standard and GM R12 large bore valve cores.