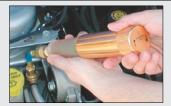

# **OIL INJECTOR**

Excellent method for adding refrigerant oil or large amounts of UV leak detection dye to the A/C system. Add oil by allowing vacuum to pull it in after the evacuation process, or use refrigerant to push it in using the recharge system. Rugged all metal 2 oz canister. Available in standard or "easy connect" design. The standard models use a needle style valve attached between the manifold gauge set or charging equipment and A/C hose. The "easy connect" models use a ball valve design attached directly onto the end of the A/C hose. Model 82374 includes a low-side coupler on the outlet hose. Model 92376 includes auto shut-off valve on the outside hose.