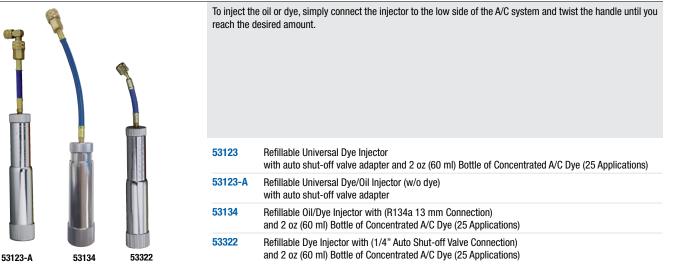

# **REFILLABLE UNIVERSAL OIL/DYE INJECTOR**

## 53123-YF REFILLABLE R1234yf OIL/DYE INJECTOR

To inject the oil or dye, simply connect the injector to the low side of the A/C system and twist the handle until you reach the desired amount. The injector hose comes complete with a R1234yf coupler.

- . Heavy duty, anodized aluminum 2 oz. container with dye scales represented in 1/10 ounce, 1/4 ounce and milliliters
- Nylon barrier blue hose meets J2888, EPA, SAE and UL standards
- R1234yf low side coupler with extended disconnect sleeve and meets SAEJ639 and J2888