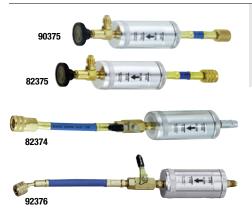

# **OIL INJECTOR**

Excellent method for adding refrigerant oil or large amounts of UV leak detection dye to the A/C system. Add oil by allowing vacuum to pull it in after the evacuation process, or use refrigerant to push it in using the recharge system. Rugged all metal 2 oz canister. Available in standard or "easy connect" design. The standard models use a needle style valve attached between the manifold gauge set or charging equipment and A/C hose. The "easy connect" models use a ball valve design attached directly onto the end of the A/C hose. Model 82374 includes a low-side coupler on the outlet hose. Model 92376 includes auto shut-off valve on the outside hose.

### **STANDARD**

| 90375   | Standard 1/4" FFL x 1/4" MFL             |
|---------|------------------------------------------|
| 82375   | ACME 1/2" FFL x 1/2" MFL                 |
| EASY CO | NNECT                                    |
| 82374   | 13mm-M x 13mm-F low side coupler (R134a) |
| 92376   | 1/4" FFL x 1/4" MFL                      |