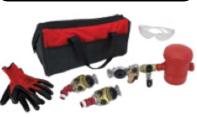

#### The Brake Releaser® Kit w/ Accessories

| Part No. | 2810A-KIT                            |
|----------|--------------------------------------|
| Qty      | Description                          |
| 1        | THE BRAKE RELEASER <sup>®</sup> Unit |
| 1        | 45° Outlet                           |
| 1        | Straight Outlet                      |
| 1        | Instruction Manual                   |
| 1        | Safety Glasses                       |
| 1        | Safety Gloves                        |
| 1        | Carrying Bag                         |