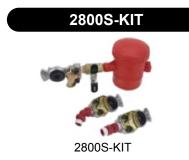

#### The Brake Releaser® Standard Kit

| Part No. | 2800S-KIT                            |
|----------|--------------------------------------|
| Qty      | Description                          |
| 1        | THE BRAKE RELEASER <sup>®</sup> Unit |
| 1        | 45° Outlet                           |
| 1        | Straight Outlet                      |
| 1        | Instruction Manual                   |