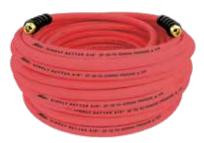

## **ULTRA LIGHTWEIGHT RUBBER HOSE**

ULR382538

| 25-Ft Hose Length |            |        |              |  |  |
|-------------------|------------|--------|--------------|--|--|
| Retail            | Assemblies |        |              |  |  |
| Part No.          | Hose ID    | Length | Fittings NPT |  |  |
| ULR142514         | 1/4"       | 25'    | 1/4"         |  |  |
| ULR382514         | 3/8"       | 25'    | 1/4"         |  |  |
| ULR382538         | 3/8"       | 25'    | 3/8"         |  |  |
| ULR122538         | 1/2"       | 25'    | 3/8"         |  |  |
| ULR122512         | 1/2"       | 25'    | 1/2"         |  |  |

40% lighter than standard rubber hose

**Stronger than hybrid PVC hose** 

Braided polyester for strength & durability

**Output** Ultra light, super strong construction

Oil, abrasion & kink resistant