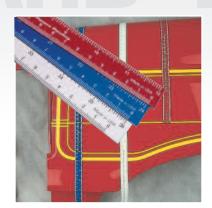

# MR-3 - Magna Rules

Magna Rules are flexible magnetic rulers, allowing hands-free measuring of any steel surface, flat or curved. Pinstriping, lettering, sign painting, locating, the applications are endless.