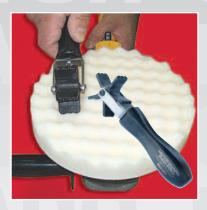

### SD-1 Pad Pro®

The Spin-Doctor, a unique and innovative method of cleaning foam polishing and cutting pads. Saves time by cleaning the spinning pad while it is on the buffer.