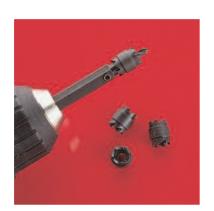

## **Spot Weld Cutters**

U.S. high quality high speed for separating body panels from tough OE welds. JMC001 Cutter with JMC003 pilots and springs. JMD001 Magna Drill is self starting with JMD007 replacement double sided slotted drill bits.

Both use JMC002 double sided cutters.