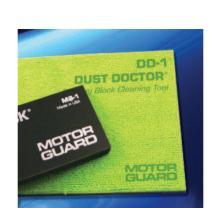

## **DD-1 Dust Doctor**

Revolutionizes hand sanding by providing an instant means of unloading abrasive sheets. Utilizes microfiber technology to pull sanding dust right from the paper. Improves shop air quality by reducing airborne dust. (DD-2 Pack of 2 Pads)