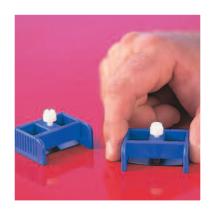

#### **RB-3 - Run Blockers**

A rugged non-compressible alloy set of tools for sanding only the highest point of body character lines.