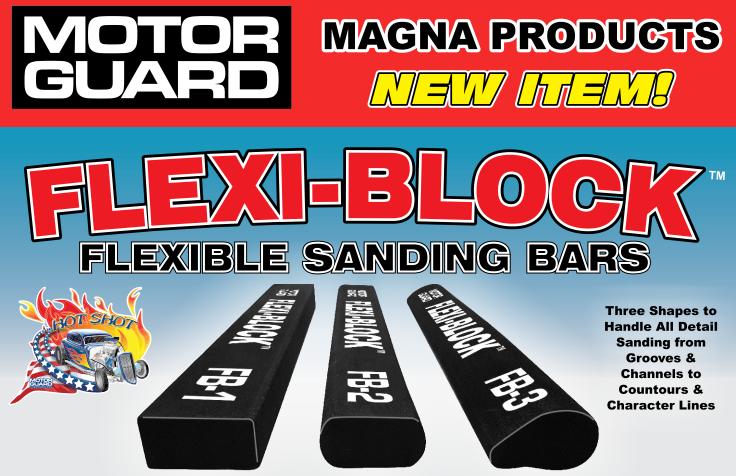

Flexi-Block™ Assortment

Motor Guard has introduced a first of its kind line of flexible sanding bars for detail sanding applications. These new blocks are constructed of a dense yet flexible compound that allows bending to suit body profiles while maintaining a firm and durable backing for highly effective sanding. Each bar measures 11 inches in length.

Motor Guard's new Flexi-Blocks<sup>™</sup> are available in three styles, the Rectangular Block (FB-1) for flat sanding and sharp corners, the Double D Block (FB-2) with radiused sides for sanding inside contours, and the Curved Block (FB-3) for complex body lines and details. The blocks are also offered in a see-through pegboard display of all three, the AP-6 Flexi-Block<sup>™</sup> Assortment.