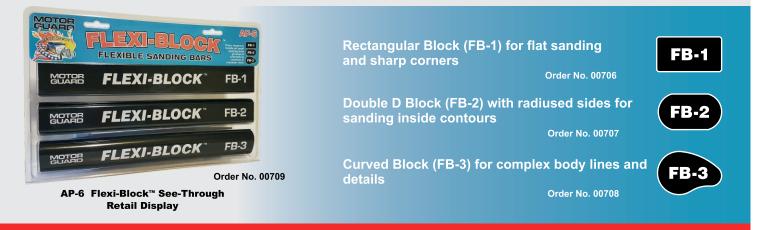

Motor Guard's new Flexi-Blocks<sup>™</sup> are available in three styles, the Rectangular Block (FB-1) for flat sanding and sharp corners, the Double D Block (FB-2) with radiused sides for sanding inside contours, and the Curved Block (FB-3) for complex body lines and details. The blocks are also offered in a see-through pegboard display of all three, the AP-6 Flexi-Block<sup>™</sup> Assortment.