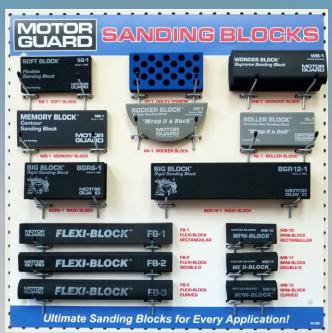

## Motor Guard's Most Popular Sanding Blocks in a High-Impact Point of Sale Display

Motor Guard now offers a Jobber Display Board featuring 14 of their most popular automotive sanding blocks. The sturdy, peg-board frame features a high-impact color display and includes each of the sanding blocks displayed as well as steel peg-board hooks. The DP-5000 is designed to maximize the point-of-sale experience by allowing the customer to handle the sanding blocks.

Placing a DP-5000 Sanding Block Display Board prominently in a Jobber Store is guaranteed to drive sales of Motor Guard's popular and profitable sanding blocks.

Sanding Blocks Included:

| SB-1    | Soft Block Dual-Sided Sanding Block            |
|---------|------------------------------------------------|
| HT-1    | Holey Terror Dual-Sided Sanding Block          |
| WB-1    | Wonder Block Supreme Sanding Block             |
| MB-1    | Memory Block Dual-Sided Sanding Block          |
| RK-1    | Rocker Block 6" Disc Sanding Block             |
| RL-1    | Roller Block ergonomic Sanding Block           |
| BGR6-1  | Rigid Block 6-1/2 in Sanding Block             |
| BGR12-1 | Rigid Block 11 in Sanding Block                |
| FB-1    | Flexi-Block Rectangular Sanding Bar            |
| FB-2    | Flexi-Block Double-D Sanding Bar               |
| FB-3    | Flexi-Block Curved Sanding Bar                 |
| MB-10   | Mini-Block Miniature Rectangular Sanding Block |
| MB-11   | Mini-Block Miniature Double-D Sanding Block    |