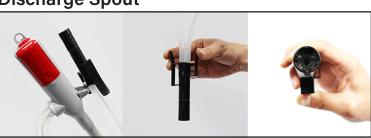

# SPECIALTY PUMPS



## Multi-Purpose, Cordless, Portable



#### 7000

- Operates on (2) "D" size alkaline batteries
- Pumps approximately 1,056 gallons before requiring new batteries
- Flow rate up to 2.6 GPM @ 2.5 PSI
- Includes 39.4" long hose
- · Suction tube length: 15.2"
- · NBR seals

#### **Recommended For:**

- Gasoline
- Kerosene
- Diesel
- · Light oils



Auto shut-off



7000 250 gal per battery pack 7002 100 gal per battery pack

## 7002





- · Max delivery: 2.4 GPM
- · Uses two AA batteries (not included)
- · Low cost fuel dispenser with auto shut-off.
- · No more over filling. Pump shuts off when liquid reaches the sensor in the nozzle.

Similar to (7000) but (7002) has auto stop.

### **Discharge Spout**