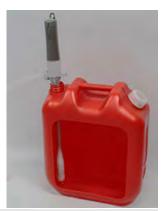

#### **Recommended For:**

- Gasoline
- Kerosene
- Diesel
- · Light oils

Auto shut-off

7000 250 gal per battery pack 7002 100 gal per battery pack

## 7002

- · Max delivery: 2.4 GPM
- · Uses two AA batteries (not included)
- · Low cost fuel dispenser with auto shut-off.
- · No more over filling. Pump shuts off when liquid reaches the sensor in the nozzle.