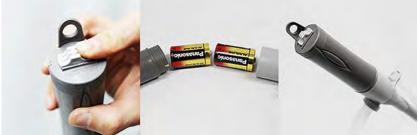

#### 7000

- Operates on (2) "D" size alkaline batteries
- Pumps approximately 1,056 gallons before requiring new batteries
- Flow rate up to 2.6 GPM @ 2.5 PSI
- Includes 39.4" long hose
- · Suction tube length: 15.2"
- · NBR seals

## 7002

- · Max delivery: 2.4 GPM
- · Uses two AA batteries (not included)
- · Low cost fuel dispenser with auto shut-off.
- · No more over filling. Pump shuts off when liquid reaches the sensor in the nozzle.