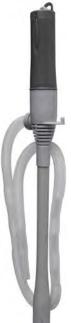

#### 7000

- Operates on (2) "D" size alkaline batteries
- Pumps approximately 1,056 gallons before requiring new batteries
- Flow rate up to 2.6 GPM @ 2.5 PSI
- Includes 39.4" long hose
- · Suction tube length: 15.2"
- · NBR seals

#### **Recommended For:**

- Gasoline
- Kerosene
- Diesel
- · Light oils

Auto shut-off

7000 250 gal per battery pack 7002 100 gal per battery pack