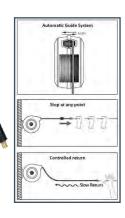

### 1459NS

- 3/8" x 50' Reel with Advanced Auto-Stop
- No ratcheting sound
- Working Pressure: 300psi
- Inlet/Outlet: 3/8"
- Hose I.D.: 3/8"
- · Hose Length: 50'
- Hose Material: Hybrid Polymer

**Ordering & Information:** 