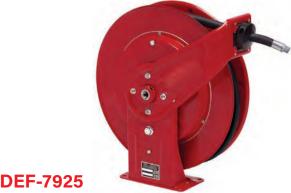

#### Phone (800) 231-1525

**DEF Hose Reel** 

- 25' x <sup>3</sup>⁄<sub>4</sub>" NPT hose
- Maximum pressure 250 PSI
- · Stainless steel fittings and flow path
- Steel construction
- · Weight: 42lbs.

Bolt Pattern: 7.8125" x 3.875"