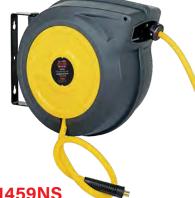

#### Portable Closed Reel for Air & Water

### 1459NS

- 3/8" x 50' Reel with Advanced Auto-Stop
- No ratcheting sound
- Working Pressure: 300psi
- Inlet/Outlet: 3/8"
- Hose I.D.: 3/8"
- · Hose Length: 50'
- Hose Material: Hybrid Polymer

**Ordering & Information:** 