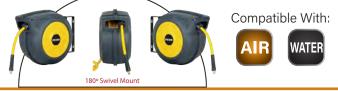

### 1459NS

- 3/8" x 50' Reel with Advanced Auto-Stop
- No ratcheting sound
- Working Pressure: 300psi
- Inlet/Outlet: 3/8"
- Hose I.D.: 3/8"
- · Hose Length: 50'
- Hose Material: Hybrid Polymer

**Ordering & Information:** 