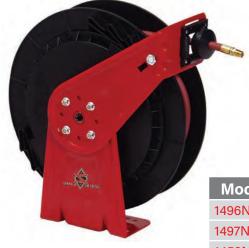

### Features for All Standard Duty Air & Water Reels:

- · Stamped steel construction with reinforced ribs for increased strength
- The industrial-grade drive spring is protected from the environment
- Stainless steel torsion spring is used on the latch to insure maximum life •
- Steel components are individually powder coated and teamed with . composite materials, which virtually eliminates corrosion
- · Versatile mounting- the guide arm can be adjusted to seven convenient locations
- · Composite spool and steel components make the reel strong yet lighter

| Model  | Hose W x L | Max. PSI | Inlet        | Outlet       | Dimensions |
|--------|------------|----------|--------------|--------------|------------|
| 1496NS | 1⁄4″ x 25′ | 300 PSI  | 3⁄8″ NPT (F) | 1⁄4" NPT (M) | А          |
| 1497NS | ³∕≋″ x 25′ | 300 PSI  | 3⁄8″ NPT (F) | 1⁄4" NPT (M) | А          |
| 1458NS | ³∕₅″ x 50′ | 300 PSI  | 1/2" NPT (F) | 1⁄2" NPT (M) | В          |

| Dimensions | Bolt Pattern    | Height  | Width  |
|------------|-----------------|---------|--------|
| А          | 2.250" x 6.000" | 17.875″ | 5.750" |
| В          | 2.250" x 6.000" | 17.875″ | 6.250" |