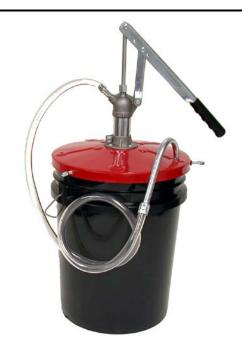

# Part # 321

Gear Lube Hand Pump

For dispensing oil and gear lube up to 140 wt. from 5 to 6 ½ gallon pails

Web Address www.zeeline.com

#### **Features**

- Delivers 1 to 2.3 oz. per stroke
- Variable stroke handle
- ❖ For 5 to 6 1/2 gallon pails
- Powder coated pail cover
- ❖ 4 ft. vinyl hose with curved nozzle
- ❖ Buna N seals

### Recommended for

- ✓ Oil
- ✓ Gear lube
- X Not recommended for use with low viscosity fuel, water based & other corrosive liquids

#### **Application**

- > Automotive
- Quick lube
- > Agricultural
- Industrial
- For same item with rubber hose order Part #321R
- For same item with marine hose and fittings order Part #321M