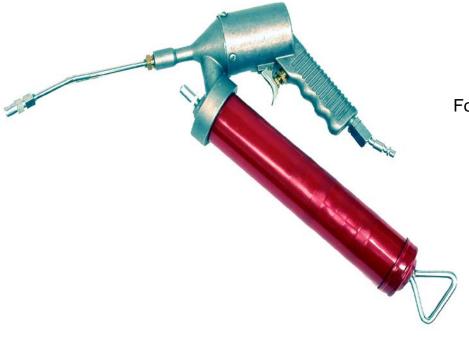

# Part #911

Air Operated
Pistol Style Grease Gun

For delivery of grease in a variety of applications

#### **Features**

- Maximum pressure 4000 PSI
- ❖ 40:1 pressure ratio
- ❖ ¼" NPT air inlet
- Swivel male quick connect fitting included
- ❖ 75 to 100 PSI inlet pressure
- ❖ 1/8" NPT threads
- 3 way loading via cartridge, suction or bulk
- ❖ Delivery .60 oz. per each 40 strokes
- Heavy duty aluminum die cast head with bulk loader valve
- Internal bore precision honed for rapid action
- Single shop operation

#### Recommended for

✓ Grease up to NLGI #2

# **Application**

- Industrial
- Agricultural
- > Trucks connected to vehicle air brake compressors