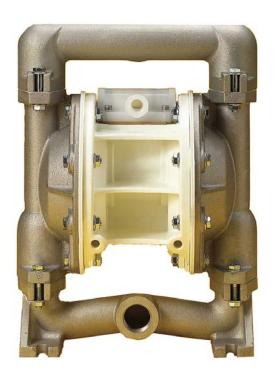

# Part #1040

Air Operated
1:1 Double Diaphragm Pump

For delivery of high volume at low pressure

#### **Features**

- Aluminum/Poly construction
- Flow rate 37 GPM
- Acetal check balls
- Seats Alum
- Lube Free
- ❖ 1" NPT inlet
- ❖ 1" NPT outlet
- ❖ Will pass solids up to 1/8" diameter