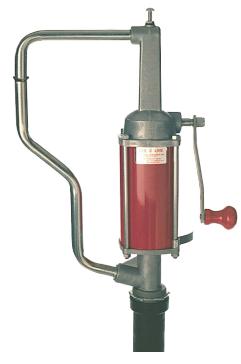

#### **Features**

- For 15 to 55 gallon drum
- 2" bung adapter included
- Delivers 1 qt. per stroke
- Swing return drain tube
- Lockable crank arm
- Delrin seals

### **Recommended for**

- ✓ Heavy oil
- ✓ Gear lube
- X Not recommended for use with fuel, water based and other corrosive liquids

### **Application**

- Automotive
- Quick lube
- Agricultural
- Industrial

# Part #975

Quart Stroke Hand Pump

For dispensing heavy oil and gear lube from 15 to 55 gallon drum

| Ref. |          |                    |
|------|----------|--------------------|
| No.  | Part No. | Description        |
| 1.   | 975-005  | Adjustment Screw   |
| 2.   | 975-010  | Jam Nut            |
| 3.   | 975-015  | Leather Washer     |
| 4.   | 975-020  | Top Casting        |
| 5.   | 975-025  | Discharge Spout    |
| 6.   | 975-030  | Rack Guide         |
| 7.   | 104025   | Rack Guide Screws  |
| 8.   | 975-040  | Dog Point Screw    |
| 9.   | 975-045  | Main Stud Nuts     |
| 10.  | 104017   | Main Stud Washers  |
| 11.  | 975-055  | Drain Tube         |
| 12.  | 975-060  | Cylinder           |
| 13.  | 975-065  | Lock Pin           |
| 14.  | 975-070  | Cylinder Gasket    |
| 15.  | 104012   | Check Valve Screw  |
| 16.  | 975-080  | Check Valve Washer |
| 17.  | 975-085  | Bushing            |
| 18.  | 975-090  | Spring             |
| 19.  | 975-095  | Set Screw          |
| 20.  | 975-100  | Main Studs         |
| 21.  | 975-105  | Bottom Casting     |
| 22.  | 104006   | Locking Ring       |
| 23.  | 975-115  | Pinion             |
| 24.  | 975-120  | Pinion Seal        |
| 25.  | 975-125  | Crank Arm          |
| 26.  | 975-130  | Crank Locknut      |
| 27.  | 975-135  | Crank Knob         |
| 28.  | 975-140  | Crank Rivet        |
| 29.  | 975-145  | Rack               |
| 30.  | 975-150  | Piston Valve       |
| 31.  | 975-155  | Piston             |
| 32.  | 975-160  | Lock Nut           |
| 33.  | L30-99N  | Suction Tube       |