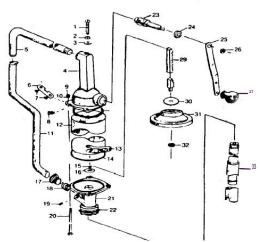

# Part #975

Quart Stroke Hand Pump

For dispensing heavy oil and gear lube from 15 to 55 gallon drum

| Ref. |          |                    |
|------|----------|--------------------|
| No.  | Part No. | Description        |
| 1.   | 975-005  | Adjustment Screw   |
| 2.   | 975-010  | Jam Nut            |
| 3.   | 975-015  | Leather Washer     |
| 4.   | 975-020  | Top Casting        |
| 5.   | 975-025  | Discharge Spout    |
| 6.   | 975-030  | Rack Guide         |
| 7.   | 104025   | Rack Guide Screws  |
| 8.   | 975-040  | Dog Point Screw    |
| 9.   | 975-045  | Main Stud Nuts     |
| 10.  | 104017   | Main Stud Washers  |
| 11.  | 975-055  | Drain Tube         |
| 12.  | 975-060  | Cylinder           |
| 13.  | 975-065  | Lock Pin           |
| 14.  | 975-070  | Cylinder Gasket    |
| 15.  | 104012   | Check Valve Screw  |
| 16.  | 975-080  | Check Valve Washer |
| 17.  | 975-085  | Bushing            |
| 18.  | 975-090  | Spring             |
| 19.  | 975-095  | Set Screw          |
| 20.  | 975-100  | Main Studs         |
| 21.  | 975-105  | Bottom Casting     |
| 22.  | 104006   | Locking Ring       |
| 23.  | 975-115  | Pinion             |
| 24.  | 975-120  | Pinion Seal        |
| 25.  | 975-125  | Crank Arm          |
| 26.  | 975-130  | Crank Locknut      |
| 27.  | 975-135  | Crank Knob         |
| 28.  | 975-140  | Crank Rivet        |
| 29.  | 975-145  | Rack               |
| 30.  | 975-150  | Piston Valve       |
| 31.  | 975-155  | Piston             |
| 32.  | 975-160  | Lock Nut           |
| 33.  | L30-99N  | Suction Tube       |