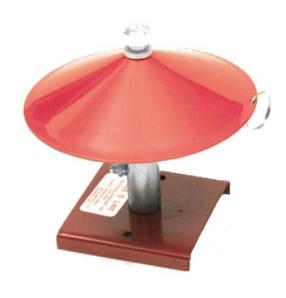

## Part #625

Bench Type Bearing Packer

For use with hand or pneumatic grease guns

### **Features**

- ❖ Will handle up to 6" diameter bearings
- Non-threaded top cone included
- Dust cover included
- Mounting base included
- Portable or permanent