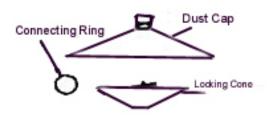

# NATIONAL-SPENCER, INC.

### ZEE LINE LUBRICATION EQUIPMENT

Phone 800-231-1525

Fax 800-637-9511

Web Address www.zeeline.com



## Part #625

Bench Type Bearing Packer

For use with hand or pneumatic grease guns



### **Features**

- ❖ Will handle up to 6" diameter bearings
- Non-threaded top cone included
- Dust cover included
- Mounting base included
- Portable or permanent

# Perforated Shaft Base Cone and Outer Shaft

### **Application**

- Automotive
- > Industrial
- > Agriculture
- Any application that requires packing bearings with grease

### Number of boxes and contents

- □ 1 box (7 ½" x 7" x 8") (23 lb.)
- UPC Code 0 1595400625 1