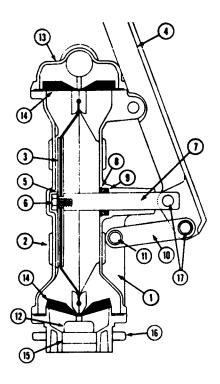

## DIAPHRAGM HAND PUMPS

Foot valve

| Ref | Part #  | Description       | No. Req | Ref                | Part #        | Description                     | No. Req.   |
|-----|---------|-------------------|---------|--------------------|---------------|---------------------------------|------------|
| 1   | L30-10N | Front Plate       | 1       | 15                 | L30-59N       | Bottom Cover                    | 1          |
| 2   | L30-20N | Rear Plate        | 1       | 16                 | L30-79N       | Bung Adapter                    | 1          |
| 3   | L30-30N | Diaphragm.        | 1       | 17                 | L30-39N       | Handle Pin                      | 2          |
| 4   | L30-40N | Handle Assembly   | 1       | 18                 | L30-70N       | Hex Head Bolts                  | 16         |
| 5   | L30-31N | Washer.           | 1       | -                  | L30-71N       | O.D. Spring                     | 3          |
| 6   | L30-32N | Bolt              | 1       | 19                 | L30-90N       | Nozzle, Plain                   | 1          |
| 7   | L30-33N | Connecting Rod    | 1       |                    |               |                                 |            |
| 8   | L30-34N | Packing Washer    | 1       | 20                 | L30-95N       | 8' Static wire Hose, 3/4 Male   | 1          |
| 9   | L30-35N | Pressure Seal     | 1       |                    |               |                                 |            |
| 10  | L30-46N | Connecting Link   | 1       | 21                 | L30-99N       | Telescoping Suction Pipe Ass    | y 1        |
| 11  | L30-45N | Link Pin          | 1       | -                  | L30-97N       | Suction Pipe "O' Ring           | 1          |
| 12  | L30-61N | Pick Up Screen    | 1       |                    | L302193       | Repair Kit ( 3,9,14 )           | 1          |
| 13  | L30-50N | Upper Cover       | 1       |                    |               | L ( / / /                       |            |
| 14  | L30-52N | Rubber Reed Valve | 2       | All specification. | s are approxi | mate and subject to change with | out notice |