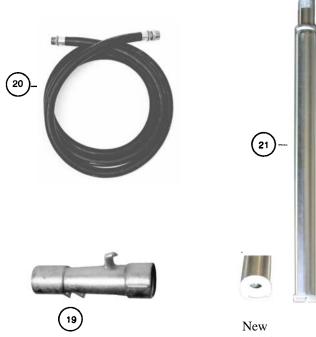

## DIAPHRAGM HAND PUMPS

Foot valve

| Ref | Part #  | Description       | No. Req | Ref                | Part #        | Description                     | No. Req.   |
|-----|---------|-------------------|---------|--------------------|---------------|---------------------------------|------------|
| 1   | L30-10N | Front Plate       | 1       | 15                 | L30-59N       | Bottom Cover                    | 1          |
| 2   | L30-20N | Rear Plate        | 1       | 16                 | L30-79N       | Bung Adapter                    | 1          |
| 3   | L30-30N | Diaphragm.        | 1       | 17                 | L30-39N       | Handle Pin                      | 2          |
| 4   | L30-40N | Handle Assembly   | 1       | 18                 | L30-70N       | Hex Head Bolts                  | 16         |
| 5   | L30-31N | Washer.           | 1       | -                  | L30-71N       | O.D. Spring                     | 3          |
| 6   | L30-32N | Bolt              | 1       | 19                 | L30-90N       | Nozzle, Plain                   | 1          |
| 7   | L30-33N | Connecting Rod    | 1       |                    |               |                                 |            |
| 8   | L30-34N | Packing Washer    | 1       | 20                 | L30-95N       | 8' Static wire Hose, 3/4 Male   | 1          |
| 9   | L30-35N | Pressure Seal     | 1       |                    |               |                                 |            |
| 10  | L30-46N | Connecting Link   | 1       | 21                 | L30-99N       | Telescoping Suction Pipe Ass    | y 1        |
| 11  | L30-45N | Link Pin          | 1       | -                  | L30-97N       | Suction Pipe "O' Ring           | 1          |
| 12  | L30-61N | Pick Up Screen    | 1       |                    | L302193       | Repair Kit ( 3,9,14 )           | 1          |
| 13  | L30-50N | Upper Cover       | 1       |                    |               | L ( / / /                       |            |
| 14  | L30-52N | Rubber Reed Valve | 2       | All specification. | s are approxi | mate and subject to change with | out notice |