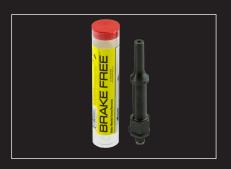

### 2 BrakeFree

(Featured above)

The BrakeFree is a specialty tool that works with standard air hammers, induces optimal vibration and has proven more than 85% effective in freeing rusted bleed screws.