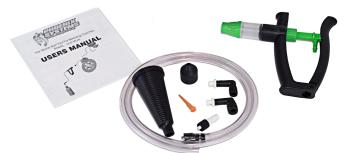

### V5 DIY

REVERSE BLEEDER

### **TOP FEATURES**

Economy construction

New model design for 2014

Inexpensive, yet powerful

All bleeding techniques in small package

Not rebuildable

| Part #        | Description                |
|---------------|----------------------------|
| 2104-B        | V5 DIY                     |
| 2104-MC-<br>B | V5 DIY w/ cycle<br>adapter |