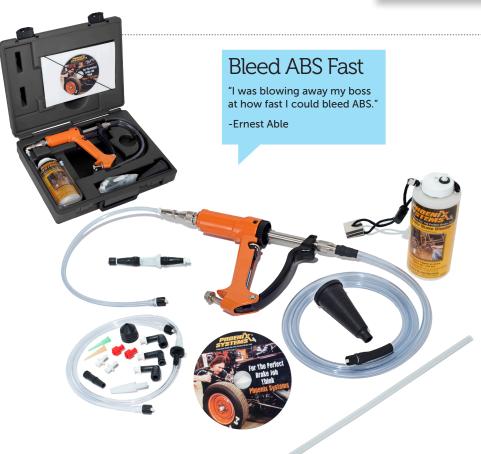

# MAXPROHD REVERSE BLEEDER

# TOP FEATURES Heavy-duty metal

construction

New model design for 2014

World's best Brake Bleeder

US Military, General Motors and Bendix approved

Rebuildable with adjustable spring tension

| Part #          | Description                  |
|-----------------|------------------------------|
| 2002HD-B        | MaxProHD                     |
| 2002HD-<br>MC-B | MaxProHD w/<br>cycle adapter |