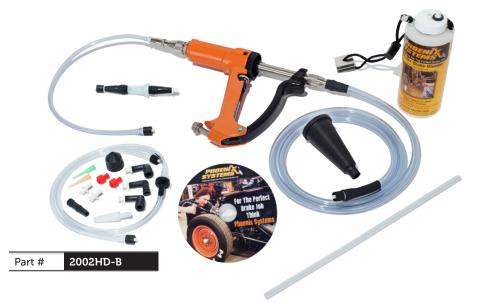

# MAXPROHD REVERSE BLEEDER

# TOP FEATURES Heavy-duty metal

construction

New model design for 2014

World's best Brake Bleeder

US Military, General Motors and Bendix approved

Rebuildable with adjustable spring tension

| Part #          | Description                  |
|-----------------|------------------------------|
| 2002HD-B        | MaxProHD                     |
| 2002HD-<br>MC-B | MaxProHD w/<br>cycle adapter |