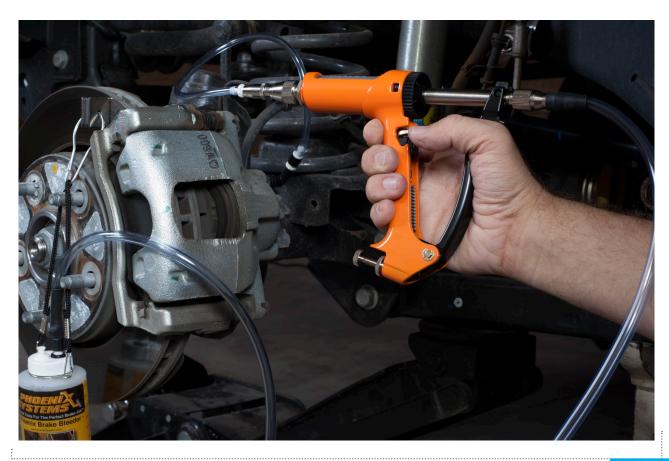

Under \$400

bleeder in the world just got even better with a complete redesign.

Introducing the new MAXPRO-HD™ (Heavy Duty) – a reverse brake bleeding system that allows automotive service professionals to efficiently perform one-person brake services, including ABS. The MAXPRO-HD Is an upgrade to the world famous MaxPro, which some say, is the best brake bleeder the world has ever seen.

The MAXPRO-HD features a newly designed check valve system, spring tension adjustment and die-cast steel body. The hydraulic ratios were improved to allow smooth action with minimal hand force. That means you won't have forearms like Popeye after you performs that perfect brake bleed.

The MAXPRO-HD works by removing trapped air in a brake system, which naturally wants to rise. The air is pushed up and out the master cylinder to create a

#### **PROS**

- Innovative desian
- △ More ergonomic grip
- More durable than ever before
- Easier cleanup
- Made for everday professional use
- Performs all methods of bleeding

firmer pedal. This increases braking power, responsiveness, and reduces vehicle stopping time. Constructed from durable die-cast steel and aluminum, the MAXPRO-HD is designed for professional use.

MAXPROHD: The world's best brake bleeder just got even better

"Our reverse brake bleeding system reduces the amount of time and the number of techs needed to get the perfect brake and clutch pedal"

Features of the new MAXPRO-HD Reverse Bleeder make it the best bleeder available.

### **MAXPROHD FEATURES**

- New check valve design for easy maintenance & improved function
- Brake fluid compatible orange/black powder coated finish that cleans easily
- Smoother action handle to alleviate hand-stress
- 2 year manufacturer warranty
- New case for easier storage and cleanup
- 20 ml cylinder for a guicker bleeding process