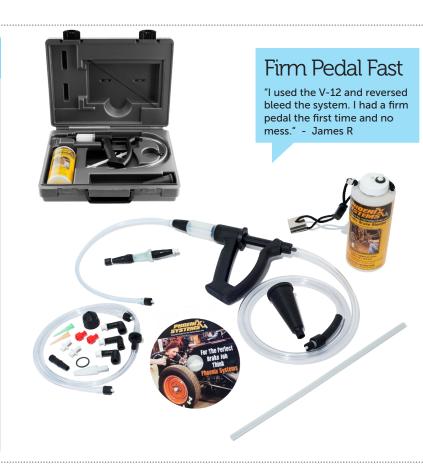

## **V12**

**REVERSE BLEEDER** 

### **TOP FEATURES**

Made of the Zytel nylon with metal like strength

Rebuildable for a lifetime of use

Complete kit with everything you need

| Part #        | Description             |
|---------------|-------------------------|
| 2003-В        | V12 Pro                 |
| 2003-<br>MC-B | V12 w/ cycle<br>adapter |