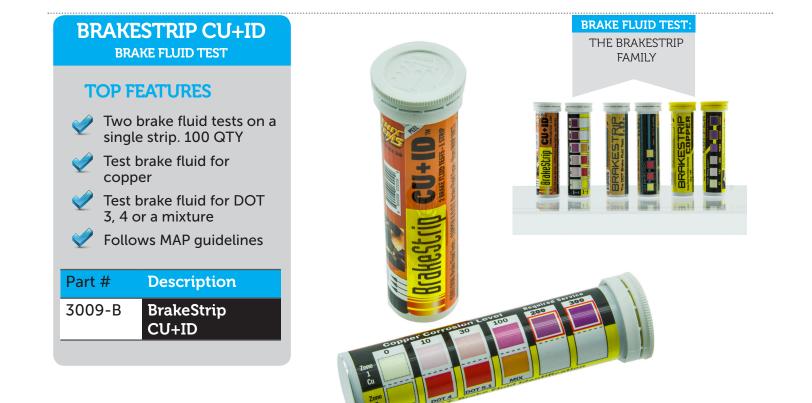

#### **BRAKE FLUID TEST**









30



## **BRAKE FLUID TEST**

"Is it DOT 3 or DOT 4? Find out in minutes."

# **BRAKESTRIP I.D. BRAKE FLUID TEST**

#### **TOP FEATURES**



- One brake fluid test on a single strip. 100 QTY
- Test brake fluid for DOT 3, 4 or a mixture



Best for import vehicles that require DOT 4

Follows MAP guidelines

| Part # | Description     |
|--------|-----------------|
| 3007-В | BrakeStrip I.D. |
|        |                 |

## **BRAKESTRIP CU+ KIT BRAKE FLUID TEST**

## **TOP FEATURES**



One brake fluid test on a single strip. 100 QTY

- Test brake fluid for copper 100 Customer Cards in-



cluded in kit Follows MAP guidelines



| Part # | Description                      |
|--------|----------------------------------|
| 3006-B | BrakeStrip Kit-<br>Copper, Cards |