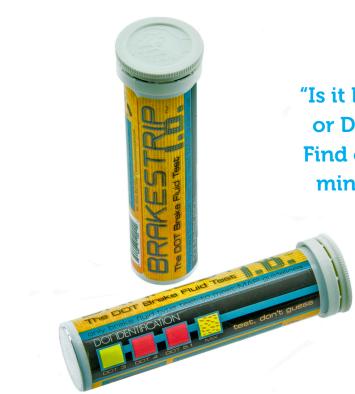

## **BRAKE FLUID TEST**

"Is it DOT 3 or DOT 4? Find out in minutes."

# **BRAKESTRIP I.D. BRAKE FLUID TEST**

#### **TOP FEATURES**

- One brake fluid test on a single strip. 100 QTY
- Test brake fluid for DOT 3, 4 or a mixture

Best for import vehicles that require DOT 4

Follows MAP guidelines

| Part # | Description     |
|--------|-----------------|
| 3007-В | BrakeStrip I.D. |
|        |                 |