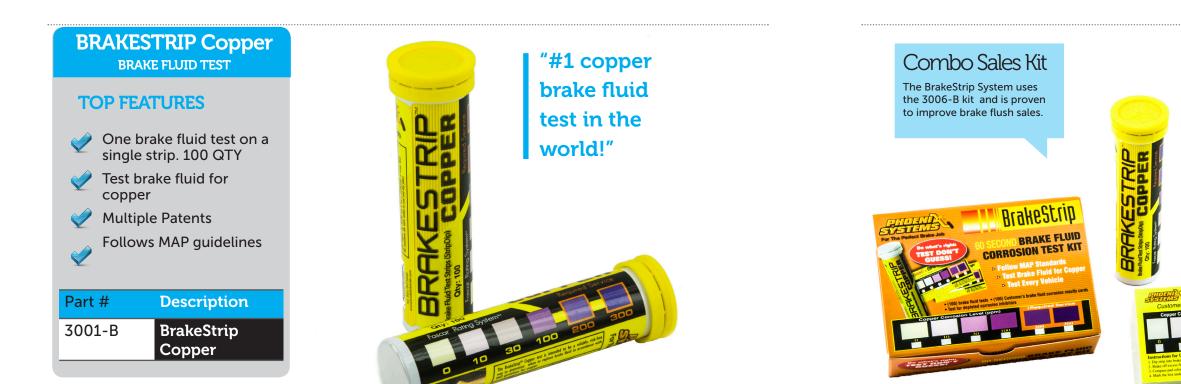

## **BRAKESTRIP CU+ KIT BRAKE FLUID TEST**

## **TOP FEATURES**

One brake fluid test on a single strip. 100 QTY

- Test brake fluid for copper 100 Customer Cards in-

cluded in kit Follows MAP guidelines

| Part # | Description                      |
|--------|----------------------------------|
| 3006-B | BrakeStrip Kit-<br>Copper, Cards |