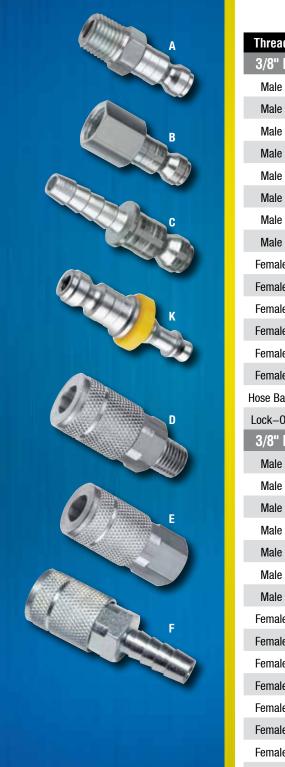

## T-Style® Design

|                 |              | SIYLE   | 1     |           |            |           |          |
|-----------------|--------------|---------|-------|-----------|------------|-----------|----------|
| Thread          | NPT          | Style   | Metal | Tru-Flate | Quantity   | Amflo     | Quantity |
| 3/8" Bod        | ly Series    | - Plugs |       |           |            |           |          |
| Male            | 1/4"         | Α       | Steel | -         | -          | CP7       | 10/box   |
| Male            | 1/4"         | Α       | Steel | -         | -          | CP7-50    | 50/box   |
| Male            | 1/4"         | Α       | Steel | 12-603    | 10/master* | _         | -        |
| Male            | 1/4"         | Α       | Steel | 12-603-22 | 10/master* | -         | -        |
| Male            | 3/8"         | Α       | Steel | _         | _          | CP5       | 10/box   |
| Male            | 3/8"         | Α       | Steel | -         | -          | CP5-50    | 50/box   |
| Male            | 3/8"         | Α       | Steel | 12-605    | 10/master* | _         | _        |
| Male            | 1/2"         | Α       | Steel | -         | -          | CP5-04    | 10/box   |
| Female          | 1/4"         | В       | Steel | -         | _          | CP8       | 10/box   |
| Female          | 1/4"         | В       | Steel | 12-611    | 10/master* | -         | _        |
| Female          | 1/4"         | В       | Steel | _         | -          | CP8-50    | 50/box   |
| Female          | 3/8"         | В       | Steel | -         | -          | CP6       | 10/box   |
| Female          | 3/8"         | В       | Steel | 12-613    | 10/master* | _         | _        |
| Female          | 1/2"         | В       | Steel | -         | -          | CP6-24    | 10/box   |
| Hose Barb       | 3/8"         | С       | Steel | _         | _          | CP5-44    | 10/box   |
| Lock-On         | 3/8"         | K       | Steel | -         | -          | CP5-44L   | 10/box   |
| 3/8" Bod        | ly Series    | – Coupl | ers   |           |            |           |          |
| Male            | 1/4"         | D       | Steel | -         | -          | <b>C7</b> | 10/box   |
| Male            | 1/4"         | D       | Steel | -         | -          | C7-50     | 50/box   |
| Male            | 1/4"         | D       | Steel | 13-603    | 5/master*  | -         | -        |
| Male            | 3/8"         | D       | Steel | -         | -          | <b>C5</b> | 10/box   |
| Male            | 3/8"         | D       | Steel | 13-605    | 5/master*  | -         | -        |
| Male            | 3/8"         | D       | Steel | -         | -          | C5-50     | 50/box   |
| Male            | 1/2"         | D       | Steel | -         | -          | C5-04     | 10/box   |
| Female          | 1/4"         | E       | Steel | _         | -          | <b>C8</b> | 10/box   |
| Female          | 1/4"         | Е       | Steel | 13–611    | 5/master*  | -         | _        |
| Female          | 1/4"         | Е       | Steel | _         | _          | C8-50     | 50/box   |
| Female          | 3/8"         | Е       | Steel | -         | -          | C6        | 10/box   |
| Female          | 3/8"         | E       | Steel | 13-613    | 5/master*  | -         | _        |
| Female          | 3/8"         | Е       | Steel | -         | -          | C6-50     | 50/box   |
| Female          | 1/2"         | E       | Steel | _         | _          | C6-24     | 10/box   |
| Hose Barb       | 3/8"         | F       | Steel | -         | -          | C6-44     | 10/box   |
| Hose Barb       | 1/2"         | F       | Steel | _         | _          | C6-45     | 10/box   |
| * - Carded dist | nlav nackade | i.      |       |           |            |           |          |