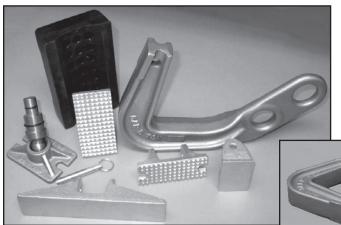

## Deep Hook Family

Just pull the pin and attach any member of the family. All parts interchange with our entire line

of Deep Hooks. All parts available separately for easy upgrade of your existing Deep Hook Set. Be as creative

## **5 Different Tools In One:**

- Deep, wide foot to push from behind
- Long, narrow foot to push with
- Large rubber pad to attach and push with
- Attach pad to hydraulics with adapter foot
- Apply hydraulic foot directly to surface without pad for sure footing

## 100% Made in U.S.A.

6400DATA1104

6920 SW 111th Avenue, Beaverton, OR 97008 USA 1-800-678-5548 • (503) 644-9167 • Fax (503) 644-2733 www.moclamp.com email: salesdept@moclamp.com

#6400 Deep Hook #6410 Jumbo Deep Hook #6420 Mini Deep Hook #6357 Multi-Pad/Power Press Kit