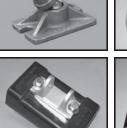

## **5 Different Tools In One:**

- Deep, wide foot to push from behind
- Long, narrow foot to push with
- Large rubber pad to attach and push with
- Attach pad to hydraulics with adapter foot
- Apply hydraulic foot directly to surface without pad for sure footing