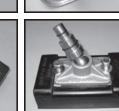

## **5 Different Tools In One:**

- Deep, wide foot to push from behind
- Long, narrow foot to push with
- Large rubber pad to attach and push with
- Attach pad to hydraulics with adapter foot
- Apply hydraulic foot directly to surface without pad for sure footing