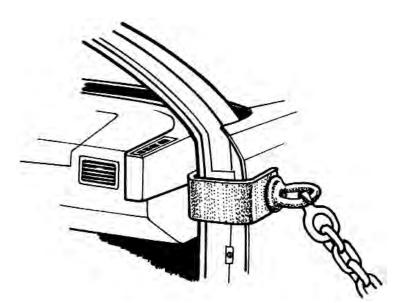

Use this new hook from Mo-Clamp to pull front hinge pillars, center pillars posts, rear hinge sections or any location where you need a broad, thin pulling surface.

Made from **Mo-Clamp Tru-Tuff**<sup>™</sup> drop forged, heat treated alloy steel with a pulling capacity of a full **4 tons**. Heavy

duty eye nut allows easy connection with Mo-Clamp chain and slip hooks.