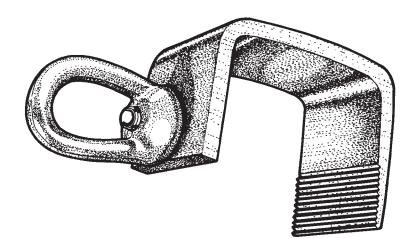

## #1320 Slim-Line Sill Hook

Use this new hook from Mo-Clamp to pull front hinge pillars, center pillars posts, rear hinge sections or any location where you need a broad, thin pulling surface.

Made from **Mo-Clamp Tru-Tuff**<sup>™</sup> drop forged, heat treated alloy steel with a pulling capacity of a full **4 tons**. Heavy

duty eye nut allows easy connection with Mo-Clamp chain and slip hooks.