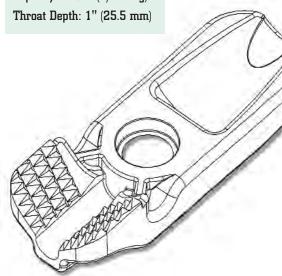

## **Specifications:**

Overall length: 7" (178 mm) Weight: 2.14 lbs. (.97 kg) Capacity: 3 tons (2,722 kg) Throat Depth: 1" (25.5 mm)

100% Made in U.S.A.

With **3 tons of capacity**, the Corner Clamp conforms to the exacting standards of all Mo-Clamp products. Made from **MoClamp Tru-Tuff**<sup>TM</sup> heat-treated steel

alloy, the 90° Corner Clamp uses a drop forged wedge for added strength. The cross-hatched teeth are offset to provide a firm grip for straight ahead pulls on right angle corners in the following situations: