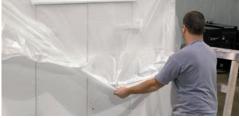

## **BOATMASK**

A unique pre-folded "paint-on-stick-to" plastic sheeting combined with a specialized blue masking tape that resists any adhesive transfer for up to 10 days outside, allowing for a clean removal without any tape residue.

### **Product Performance Benefits**

- It's designed for fast, efficient, accurate masking.
- It's completely waterproof!
- Resists solvent bleed-thru penetration. ◆ Compactible disposal.
- Available in 4 different sizes that unfold to 21" or 43" or 72" or 96" masking drape lengths.
- ◆ High density polyethylene (HDPE) tough & durable. ◆ Solvent resistant.
- ◆ Disposable, recyclable plastic. ◆ Reusable.
- ◆ Resists heat up to 230°F (110°C). ◆ Non-static. ◆ Completely waterproof.