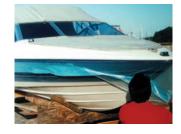

## **BOATMASK**

A unique pre-folded "paint-on-stick-to" plastic sheeting combined with a specialized blue masking tape that resists any adhesive transfer for up to 10 days outside, allowing for a clean removal without any tape residue.

### **Product Performance Benefits**

- It's designed for fast, efficient, accurate masking.
- It's completely waterproof!
- Resists solvent bleed-thru penetration. ◆ Compactible disposal.
- Available in 4 different sizes that unfold to 21" or 43" or 72" or 96" masking drape lengths.
- ◆ High density polyethylene (HDPE) tough & durable. ◆ Solvent resistant.
- ◆ Disposable, recyclable plastic. ◆ Reusable.
- ◆ Resists heat up to 230°F (110°C). ◆ Non-static. ◆ Completely waterproof.