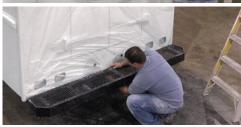

## **BOATMASK**

A unique pre-folded "paint-on-stick-to" plastic sheeting combined with a specialized blue masking tape that resists any adhesive transfer for up to 10 days outside, allowing for a clean removal without any tape residue.

### **Product Performance Benefits**

- It's designed for fast, efficient, accurate masking.
- It's completely waterproof!
- Resists solvent bleed-thru penetration. ◆ Compactible disposal.
- Available in 4 different sizes that unfold to 21" or 43" or 72" or 96" masking drape lengths.
- ◆ High density polyethylene (HDPE) tough & durable. ◆ Solvent resistant.
- ◆ Disposable, recyclable plastic. ◆ Reusable.
- ◆ Resists heat up to 230°F (110°C). ◆ Non-static. ◆ Completely waterproof.