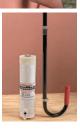

# SUPERSIZED AUTOMASK®

Hand-held applicator designed for use with 72", 96", 120" & 144" rolls.

96" Supersized AutoMask 120" Supersized AutoMask 144" Supersized AutoMask

For masking larger SUVs, pick-ups, RVs, motor homes, commercial vehicles and airplanes.

Paint overspray sticks to film! Strong, static-free "cling"