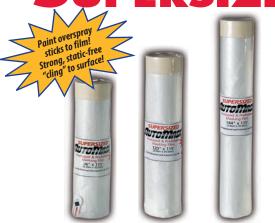

# SUPERSIZED AUTOMASK®

Hand-held applicator designed for use with 72", 96", 120" & 144" rolls.

96" Supersized AutoMask 120" Supersized AutoMask 144" Supersized AutoMask

For masking larger SUVs, pick-ups, RVs, motor homes, commercial vehicles and airplanes.

Paint overspray sticks to film! Strong, static-free "cling"

### 96 " 1 Product Information

| Description                          | Units/Cas                                                                                                                                            |
|--------------------------------------|------------------------------------------------------------------------------------------------------------------------------------------------------|
| Supersized AutoMask 96" x 115' Roll  | 6                                                                                                                                                    |
| Supersized AutoMask 120" x 115' Roll | 6                                                                                                                                                    |
| Supersized AutoMask 144" x 115' Roll | 4                                                                                                                                                    |
| AutoMask Hand-held Applicator        | 1                                                                                                                                                    |
| Snippet Knife                        | 25                                                                                                                                                   |
|                                      | Supersized AutoMask 96" x 115' Roll<br>Supersized AutoMask 120" x 115' Roll<br>Supersized AutoMask 144" x 115' Roll<br>AutoMask Hand-held Applicator |