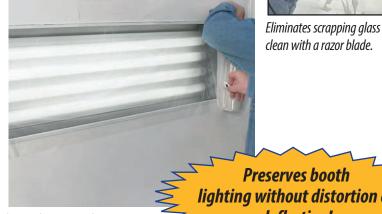

Use No. 438 Spray Booth Wall Protective Film on walls.

Eliminates scrapping glass clean with a razor blade.

**Preserves booth** 

deflection!

Finishing up at end of glass and cutting with SNIPPFT KNIFF or razor blade.

# **Product Performance Benefits**

- Eliminates the labored cleaning method of glass cleaner, razor blade and rags!
- ◆ Temperature resistance up to 200°F (93.3°C).
- Fast, accurate and economical!
- Preserves booth lighting without distortion or deflection
- At end point, tear at perforation or if between perforations, cut with razor blade or No. 555 SNIPPET Knife.