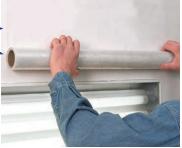

# SPRAY BOOTH WALL PROTECTIVE FILM

Clear, non-yellowing, see-through film applies directly over white booth walls and doors.

Easy to handle, lightweight reverse-wound 36" wide roll.

### **User-friendly Features:**

- Strength of adhesive supports weight of roll preventing roll from running down the wall.
- Reverse-wound roll enables wrinklefree, bubble-free application against booth walls.

Roll down film against wall smoothing as you go to the top of lighthox