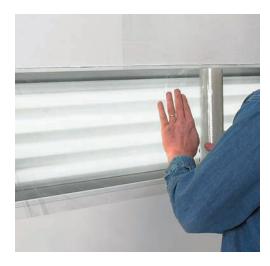

# LITE BOX GLASS PROTECTIVE FILM

Covers lite box glass in spray booths.

Application Sequence: Self-adhering Lite Box Glass Overspray Protective Film.

Do NOT apply on booth walls. (Adhesive system is designed for glass only.)

Use No. 438 Spray Booth Wall Protective Film on walls.

Eliminates scrapping glass clean with a razor blade.

**Preserves booth** 

deflection!

Finishing up at end of glass and cutting with SNIPPFT KNIFF or razor blade.