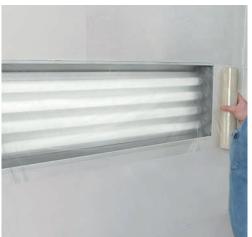

Roll down film against wall smoothing as you go to the top of lighthox

Do NOT apply over Lite Box Glass. (Adhesive system is designed for walls only.)

Use No. 435 Lite Box Glass Film.

Using a SNIPPET KNIFE or razor blade, cut across film at top edge of lightbox. (Do NOT cover lightbox\*.)