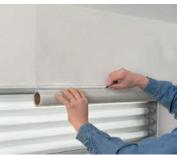

Do NOT apply over Lite Box Glass. (Adhesive system is designed for walls only.)

Use No. 435 Lite Box Glass Film.

Using a SNIPPET KNIFE or razor blade, cut across film at top edge of lightbox. (Do NOT cover lightbox\*.)