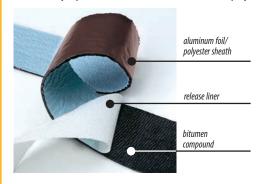

## The ultimate seam sealant system for exterior and interior sealant applications.

A flexible, self-adhering seam sealant tape that combines a waterproof, heat resistant bitumen compound reinforced by a protective aluminum foil covered in a polyester sheath with a release liner against the compound.