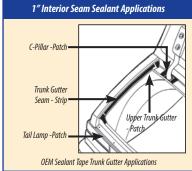

Exterior aluminum seam sealant tape matches surface appearance on trailer roofs. Covers and seals around rivets to prevent water leakage.

1" Interior Seam Sealant Tape also duplicates OEM sealant tape applications on door jambs.