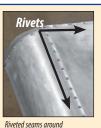

# Easy, Fast Sealant Applications:

1:/2" Exterior Seam Sealant Tape Application A seam sealing application on the roof of a step van to prevent water leakage around the rivets at the perimeter of the roof.

Sealant tape gives a water- proofing

self-sealing protective cover over the rivets & into the crevice of the seam.

the perimeter of the roof.