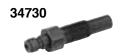

| CAT. NO.       | DESCRIPTION                                                                                             |
|----------------|---------------------------------------------------------------------------------------------------------|
| 34700<br>34730 | Diesel Compression Tester Diesel Tester Adapter for GM Cars and 6.9L & 7.3 L Ford/International Engines |
| 34740          | Diesel Tester Adapter for Volkswagen, Volvo, Audi & others                                              |
| 34760          | Diesel Tester Adapter for Small Cummins Engines                                                         |
| 34770<br>34780 | Diesel Tester Adapter for Bacharach Adapters Diesel Tester Adapter for Mercedes Benz Cars               |