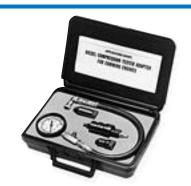

# DIESEL TESTER SET FOR SMALL AND LARGER CUMMINS ENGINES

**34860** - Contains a complete adapter system for testing both smaller and larger Cummins engines. Packed with our Cat. No. 34700 in a molded plastic storage case with carrying handle. Instructions and application information included.

#### **APPLICATIONS**

 $\begin{array}{c} \textbf{Cummins Engines} - \text{V-}185, \, \text{V-}210, \, \text{V-}225, \, \text{V-}555, \, \text{VT-}255, \, \text{VT-}555, \\ \text{NH, V-}6, \, \text{V-}8, \, \text{V-}12 \end{array}$ 