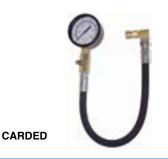

#### DIESEL COMPRESSION TESTER

**34700** - Measures cylinder pressure on diesel equipped cars and trucks. Records maximum pressure reached during engine test. Release valve allows for immediate venting and resets gage for repeat tests. Swivel end quick coupler is connected to any one of the adapters shown on pages 30-32. High pressure hose is  $16\frac{1}{2}$  long. Gage is scaled from 0-1,000 PSI and 0-70 BAR.