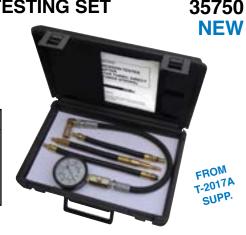

### FORD POWER STROKE DIESEL COMPRESSION TESTING SET

Dedicated kit for testing the popular Ford Power Stroke engines. Set consists of Cat. No. 34700 and three diesel tester adapters in a molded plastic storage case with carrying handle. Instructions for each adapter are included.

| CAT. NO. | DESCRIPTION                                                 |
|----------|-------------------------------------------------------------|
| 34700    | Diesel Compression Tester                                   |
| 35250    | Diesel Tester Adapter for 7.3L Power Stroke Ford & Navistar |
| 35450    | Diesel Tester Adapter for Ford 6.7L                         |
| 35650    | Diesel Tester Adapter for Ford 6.0L                         |