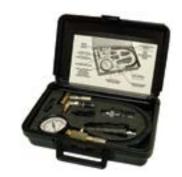

## DIESEL ENGINE COMPRESSION TESTER SET

**34900** - Set consists of Cat. No. 34700 and five of the most popular diesel tester adapters as shown on pages 30-32. Presented in a molded plastic storage case with carrying handle. Instructions for each adapter are included.

| CAT. NO.       | DESCRIPTION                                                                                             |
|----------------|---------------------------------------------------------------------------------------------------------|
| 34700<br>34730 | Diesel Compression Tester Diesel Tester Adapter for GM Cars and 6.9L & 7.3 L Ford/International Engines |
| 34740          | Diesel Tester Adapter for Volkswagen, Volvo, Audi & others                                              |
| 34760          | Diesel Tester Adapter for Small Cummins Engines                                                         |
| 34770<br>34780 | Diesel Tester Adapter for Bacharach Adapters Diesel Tester Adapter for Mercedes Benz Cars               |