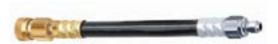

#### DIESEL COMPRESSION TESTER

**34700** - Measures cylinder pressure on diesel equipped cars and trucks. Records maximum pressure reached during engine test. Release valve allows for immediate venting and resets gage for repeat tests. Swivel end quick coupler is connected to any one of the adapters shown on pages 30-32. High pressure hose is  $16\frac{1}{2}$  long. Gage is scaled from 0-1,000 PSI and 0-70 BAR.